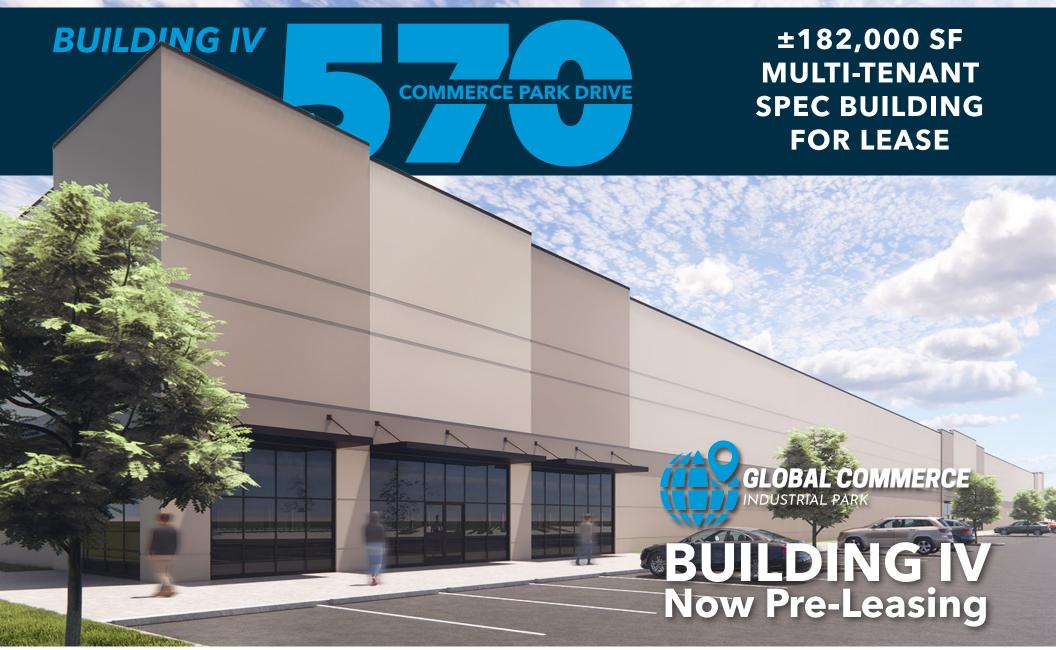

## **Building IV Spec Details**

| Building SF                                                                     | ±182,000 SF                                                     |
|---------------------------------------------------------------------------------|-----------------------------------------------------------------|
| Spec Office                                                                     | ±2,124 SF                                                       |
| Clear Height                                                                    | 32'                                                             |
| Column Spacing                                                                  | 51' x 50' (Speed Bay 60')                                       |
| Dimensions                                                                      | 260' x 700'                                                     |
| Load Type                                                                       | Rear Load                                                       |
| Bay Size                                                                        | 13,260 SF                                                       |
| Docks                                                                           | 35                                                              |
| Dock Doors                                                                      | 9' x 10'                                                        |
| Lighting                                                                        | LED Motion Sensored                                             |
|                                                                                 |                                                                 |
| Sprinkler System                                                                | ESFR                                                            |
| Roof                                                                            | TPO 60 mil.                                                     |
|                                                                                 |                                                                 |
| Roof                                                                            | TPO 60 mil.                                                     |
| Roof Truck Court                                                                | TPO 60 mil. 195' (Shared)                                       |
| Roof Truck Court Loading Dock Apron                                             | TPO 60 mil.  195' (Shared)  53'                                 |
| Roof Truck Court Loading Dock Apron Auto Parking                                | TPO 60 mil.  195' (Shared)  53'  130 (0.71/1000)                |
| Roof Truck Court Loading Dock Apron Auto Parking Trailer Parking - Common       | TPO 60 mil.  195' (Shared)  53'  130 (0.71/1000)  12            |
| Roof Truck Court Loading Dock Apron Auto Parking Trailer Parking - Common Power | TPO 60 mil.  195' (Shared)  53'  130 (0.71/1000)  12  Greer CPW |