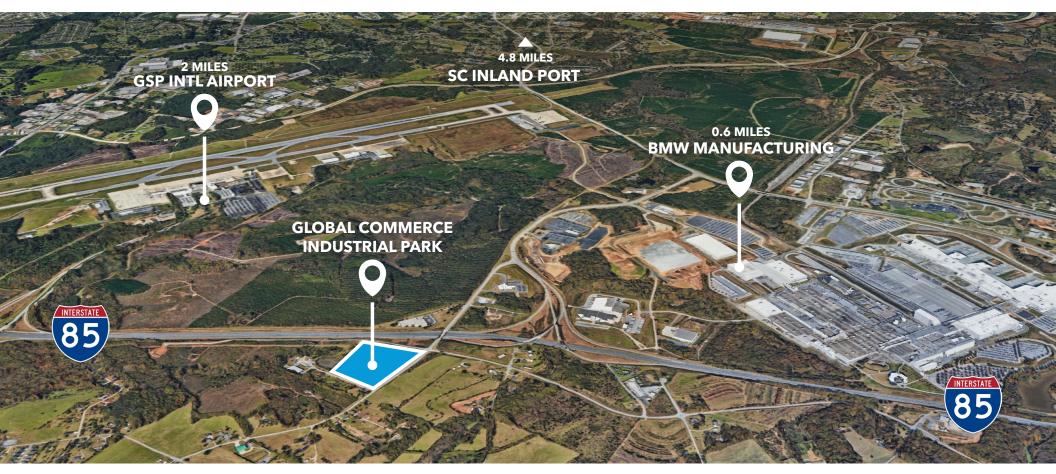

## **Park Overview**

The Upstate of South Carolina is well positioned to meet the needs of a multitude of industrial businesses thanks to an extensive transportation infrastructure, a convenient location, favorable labor costs, and many other advantages unique to the area.

BMW Manufacturing Co. and Michelin North America anchor a cluster of manufacturers that benefit from proximity to the area's strong multi-modal transportation networks featuring the I-85 and I-26 corridors, the South Carolina Inland Port and nearby Port of Charleston, three airport facilities and two major commercial rail lines that solidify the region's global connectivity.