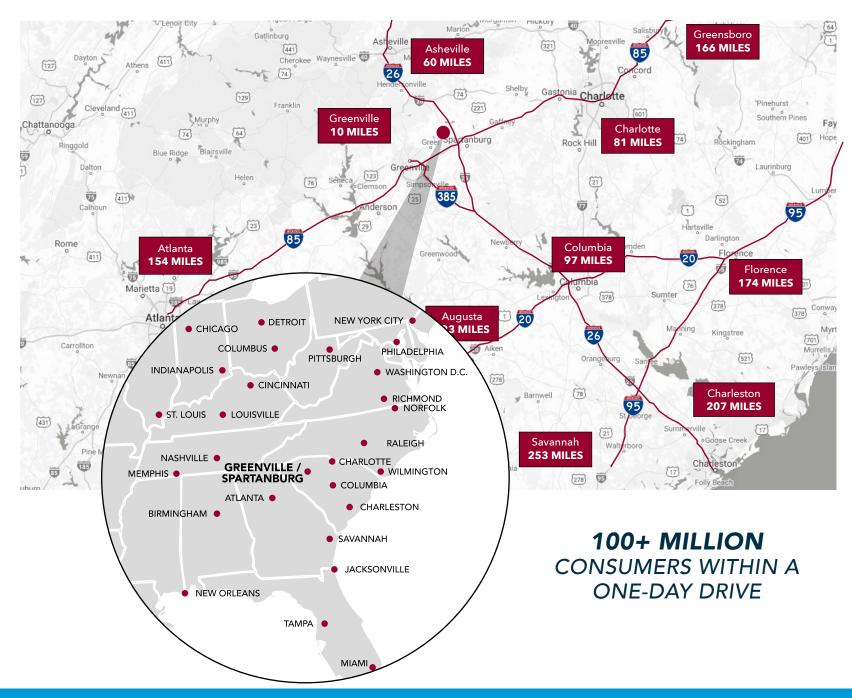

## **Park Overview**

The Upstate of South Carolina is well positioned to meet the needs of a multitude of industrial businesses thanks to an extensive transportation infrastructure, a convenient location, favorable labor costs, and many other advantages unique to the area.

BMW Manufacturing Co. and Michelin North America anchor a cluster of manufacturers that benefit from proximity to the area's strong multi-modal transportation networks featuring the I-85 and I-26 corridors, the South Carolina Inland Port and nearby Port of Charleston, three airport facilities and two major commercial rail lines that solidify the region's global connectivity.