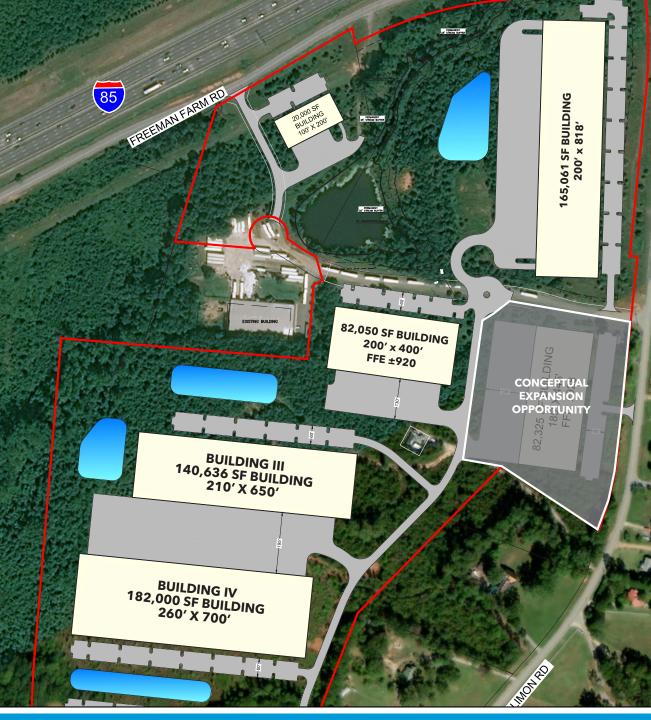

## **PARK SITE PLAN**

GLOBAL COMMERCE INDUSTRIAL PARK

320 East Main Street, Suite 430 Spartanburg, SC 29302

Randall Bentley, SIOR, CCIM President/ Managing Principal 864.444.2842 rbentley@lee-associates.com