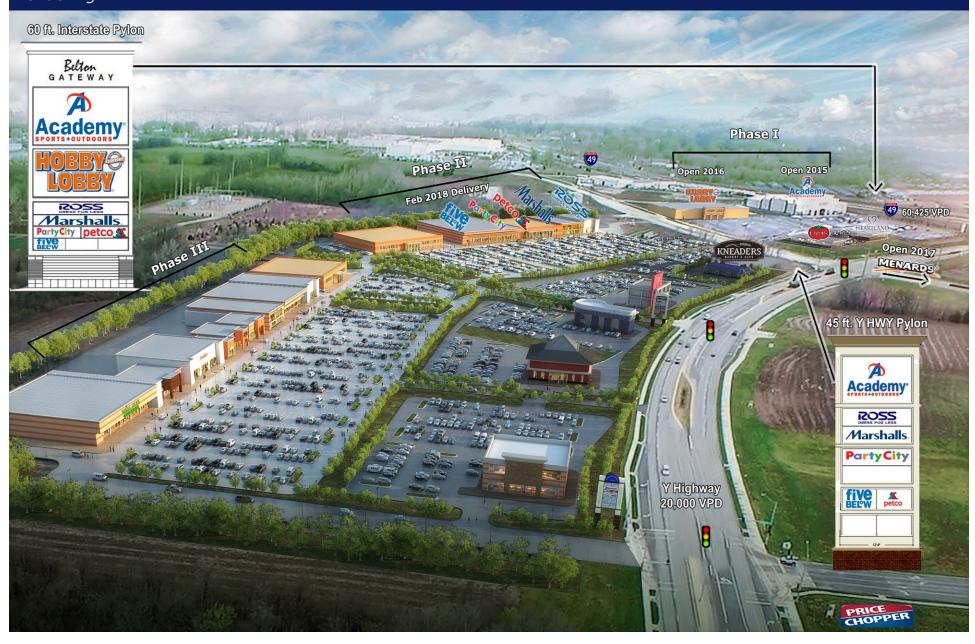

### Academy Sports Anchored Development BELTON GATEWAY POWER CENTER

Y Hwy & Markey Pkwy – Belton, MO 64012

#### **Property Highlights**

- 70 acre mixed-use retail complex
- Interchange carries over 80,000 vehicles per day
- Y Highway is a highly sought after retail location due to the new interchange; Price Chopper recently moved to Y Highway and 58 Highway
- Great visibility from I-49 and convenient access to development