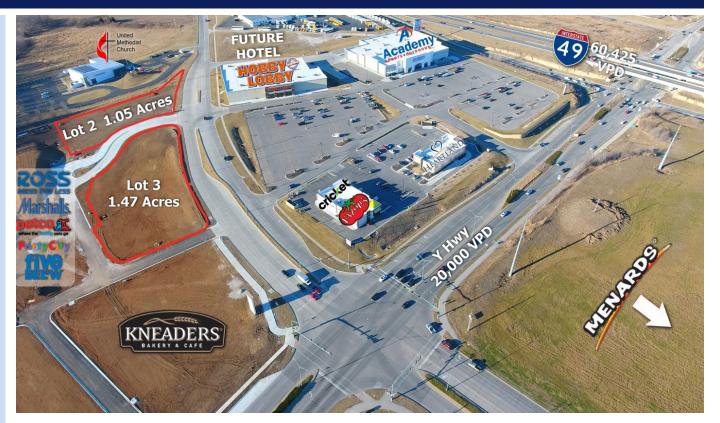

### Academy Sports Anchored Development BELTON GATEWAY POWER CENTER

Y Hwy & Markey Pkwy – Belton, MO 64012

#### **Property Highlights**

- 70 acre mixed-use retail complex
- Interchange carries over 80,000 vehicles per day
- Y Highway is a highly sought after retail location due to the new interchange; Price Chopper recently moved to Y Highway and 58 Highway
- Great visibility from I-49 and convenient access to development