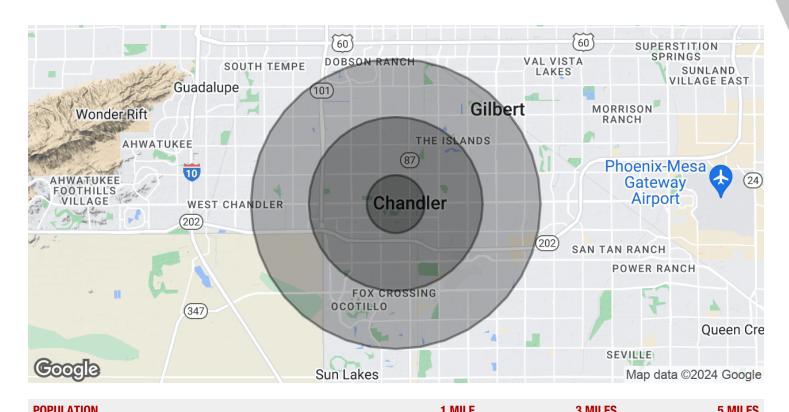

| OFFERING SUMMARY |           |
|------------------|-----------|
| Sale Price:      | \$595,000 |
| Lot Size:        | 1,823 SF  |
| Building Size:   | 18,946 SF |

| DEMOGRAPHICS      | 1 MILE   | 3 MILES   | 5 MILES   |
|-------------------|----------|-----------|-----------|
| Total Households  | 7,172    | 55,842    | 117,427   |
| Total Population  | 20,805   | 148,872   | 317,060   |
| Average HH Income | \$76,606 | \$102,359 | \$116,515 |

# PRIME LOCATION WITH SPECTACULAR VIEWS

575 W. Chandler Blvd. Ste. 129, Chandler, AZ 85225

| PUPULATION           | I WILE    | 3 IVIILES | 5 IVIILES |
|----------------------|-----------|-----------|-----------|
| Total Population     | 20,805    | 148,872   | 317,060   |
| Average Age          | 35.1      | 36.7      | 37.6      |
| Average Age (Male)   | 34.5      | 36.0      | 37.0      |
| Average Age (Female) | 35.6      | 37.4      | 38.3      |
|                      |           |           |           |
| HOUSEHOLDS & INCOME  | 1 MILE    | 3 MILES   | 5 MILES   |
| Total Households     | 7,172     | 55,842    | 117,427   |
| # of Persons per HH  | 2.9       | 2.7       | 2.7       |
| Average HH Income    | \$76,606  | \$102,359 | \$116,515 |
| Average House Value  | \$278,515 | \$320,346 | \$347,731 |
|                      |           |           |           |