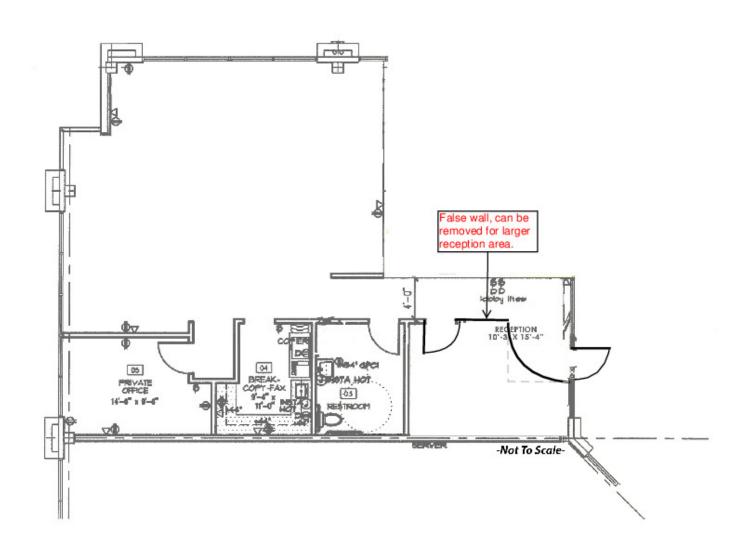

#### PROPERTY DESCRIPTION

Bright, airy medical office with lots of natural light within walking distance to the downtown Chandler area and its plentiful shopping, dining and entertainment options. Built out as a physical therapy clinic, but has recently been used as a professional office. Two large private offices, large open bullpen, break room with copy center, and ADA restroom. Overlooks the San Marcos Golf Course, impress your clients and team with this truly special location. High traffic counts and great demographics make this an ideal place to locate your business.