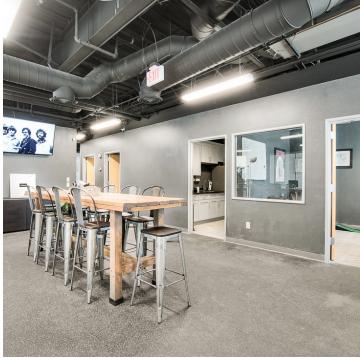

#### PROPERTY DESCRIPTION

Bright, airy medical office with lots of natural light within walking distance to the downtown Chandler area and its plentiful shopping, dining and entertainment options. Built out as a physical therapy clinic, but has recently been used as a professional office. Two large private offices, large open bullpen, break room with copy center, and ADA restroom. Overlooks the San Marcos Golf Course, impress your clients and team with this truly special location. High traffic counts and great demographics make this an ideal place to locate your business.