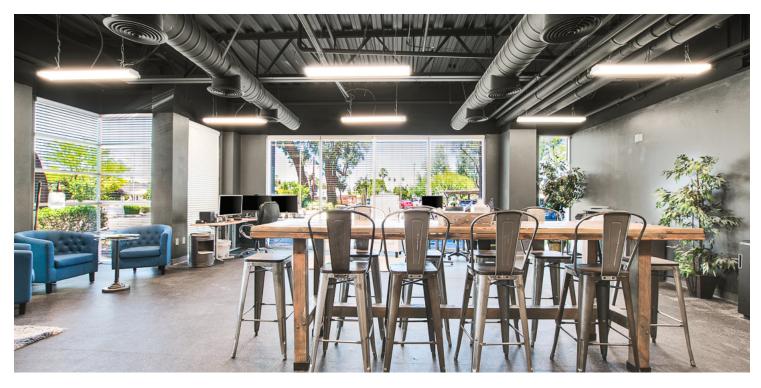

#### PROPERTY DESCRIPTION

Bright, airy medical office with lots of natural light within walking distance to the downtown Chandler area and its plentiful shopping, dining and entertainment options. Built out as a physical therapy clinic, but has recently been used as a professional office. Two large private offices, large open bullpen, break room with copy center, and ADA restroom. Overlooks the San Marcos Golf Course, impress your clients and team with this truly special location. High traffic counts and great demographics make this an ideal place to locate your business.