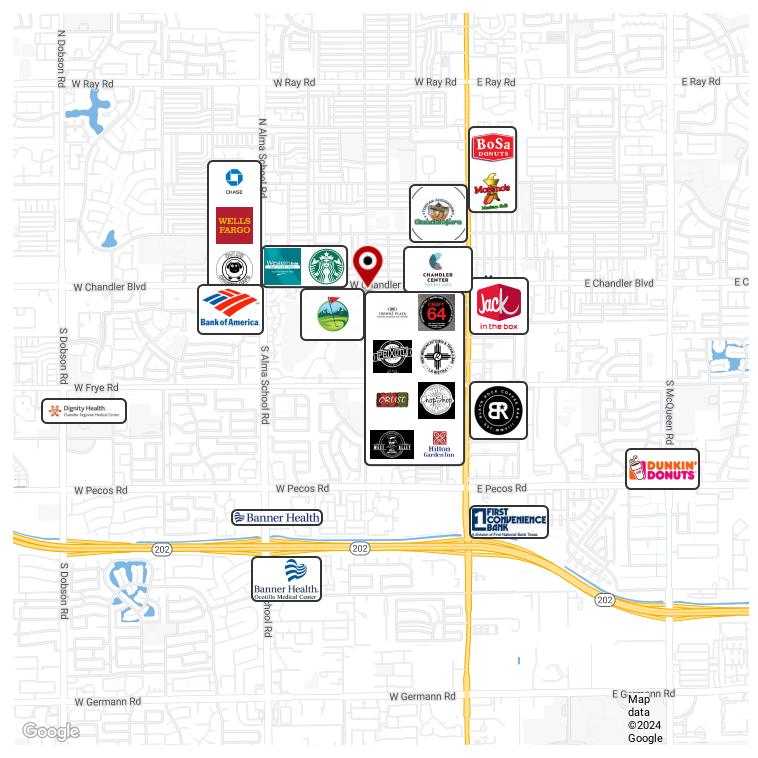

#### LOCATION DESCRIPTION

Located in the fast growing greater Phoenix area in the City of Chandler. Just off a hard signalized corner on Chandler Blvd. a major thoroughfare with three lanes each direction, center turn lane and eastbound deceleration lane. The City of Chandler has a AAA bond rating and boasts a highly educated and affluent working population with large employment centers such as Intel, Northrop Grumman, MicroChip and Insight among others.