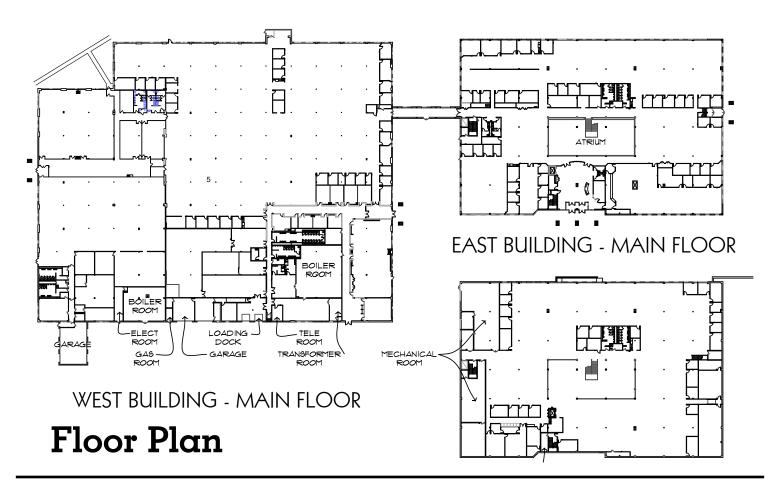

### **Leasing Information**

Location: 1500 - 1550 W MN-36, Roseville, MN 55113

Building Size: 200,000 SF

Available SF: 200,000 SF

Remodeled: 2000 & 2010

Floors: 2 Floors

Parking: 817 Surface Stalls | 4.07/1,000 SF

**Buildings:** 

West: Single story 103,903 SF building

East: Two-story 93,198 SF building

<u>Chas Simcox</u> Principal +1 651 335 9376 Brian Helmken Executive Vice President +1 612 701 8787 Erik Heltne Executive Vice President +1 612 237 9226 Addison Althoff Associate +1 612 913 5640