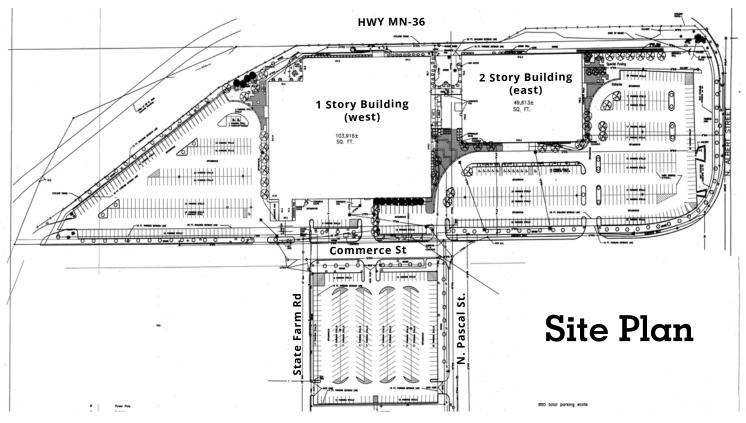

# 13.9 Acres with 200,000 SF For Lease on Highway 36

| Pa | rce | ls: |
|----|-----|-----|
|----|-----|-----|

**West:** 102923330001 6.26 acres E-1 zoning

**East:** 102923340002 5.73 acres E-1 zoning

**South:** 102923330002 1.91 acres MU-4 zoning

**Buildings:** 

West: Single story 103,903 SF building

East: Two-story 93,198 SF building

<u>Chas Simcox</u> Principal +1 651 335 9376 Brian Helmken Executive Vice President +1 612 701 8787 Erik Heltne Executive Vice President +1 612 237 9226 Addison Althoff Associate +1 612 913 5640

Parking:

West:

East:

South:

Total:

264

309

227

800

<u>Chas Simcox</u> Principal +1 651 335 9376

Brian Helmken Executive Vice President +1 612 701 8787 Erik Heltne Executive Vice President +1 612 237 9226 Addison Althoff Associate +1 612 913 5640

AVISON YOUNG