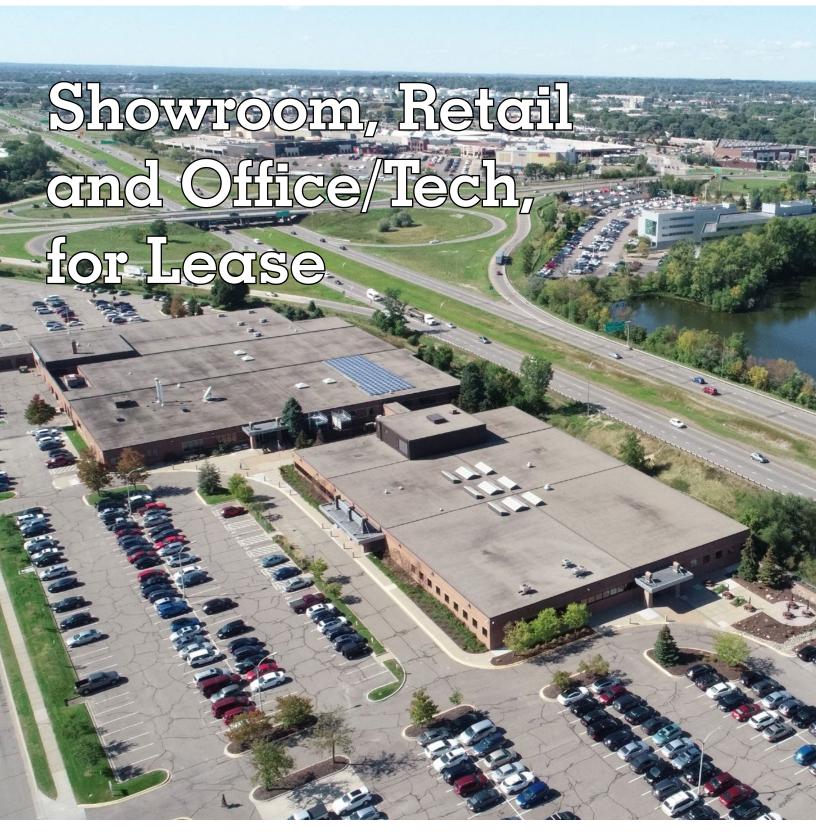

### **Leasing Information**

Location: 1500 - 1550 W MN-36, Roseville, MN 55113

Building Size: 200,000 SF

Available SF: 200,000 SF

Remodeled: 2000 & 2010

Floors: 2 Floors

Parking: 817 Surface Stalls | 4.07/1,000 SF

Lease Rate: Negotiable based on TI package

Zoning: E1 - Zoning & MU-4 Zoning

Market: Minneapolis/St. Paul

Submarket: Suburban St. Paul

Electrical: Large electrical capacity & back up power

## **Highlights**

· Great Location:

Highly visible

- Highway 36 (77,000 VDP)
- Snelling Ave. (46,000 VDP)

Across from Rosedale Center Adjacent to Target Direct access from Highway 36 ramp

 Well maintained space with 13' ceiling heights, garage space with 3 drive-in doors, abundant parking