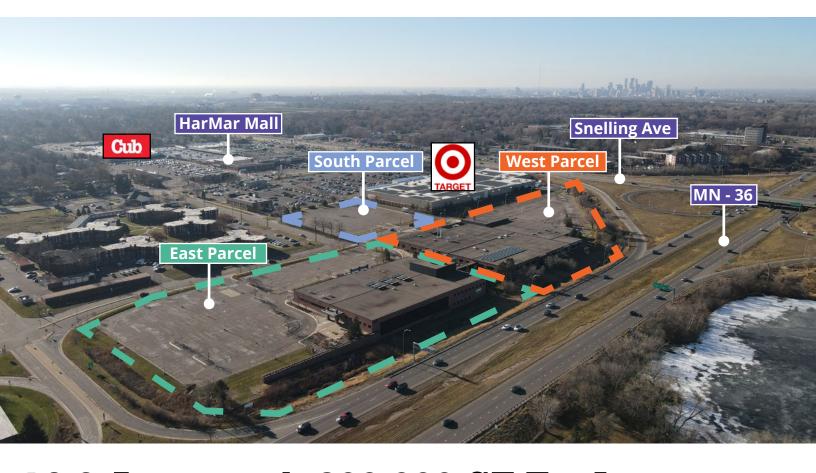

# 13.9 Acres with 200,000 SF For Lease on Highway 36

| Pa | rce | ls: |
|----|-----|-----|
|----|-----|-----|

**West:** 102923330001 6.26 acres E-1 zoning

**East:** 102923340002 5.73 acres E-1 zoning

**South:** 102923330002 1.91 acres MU-4 zoning

**Buildings:** 

West: Single story 103,903 SF building

East: Two-story 93,198 SF building

<u>Chas Simcox</u> Principal +1 651 335 9376 Brian Helmken Executive Vice President +1 612 701 8787 Erik Heltne Executive Vice President +1 612 237 9226 Addison Althoff Associate +1 612 913 5640

Parking:

West:

East:

South:

Total:

264

309

227

800

<u>Chas Simcox</u> Principal +1 651 335 9376

Brian Helmken Executive Vice President +1 612 701 8787 Erik Heltne Executive Vice President +1 612 237 9226 Addison Althoff Associate +1 612 913 5640

AVISON YOUNG

## **Highlights**

· Great Location:

Highly visible

- Highway 36 (77,000 VDP)
- Snelling Ave. (46,000 VDP)

Across from Rosedale Center Adjacent to Target Direct access from Highway 36 ramp

 Well maintained space with 13' ceiling heights, garage space with 3 drive-in doors, abundant parking