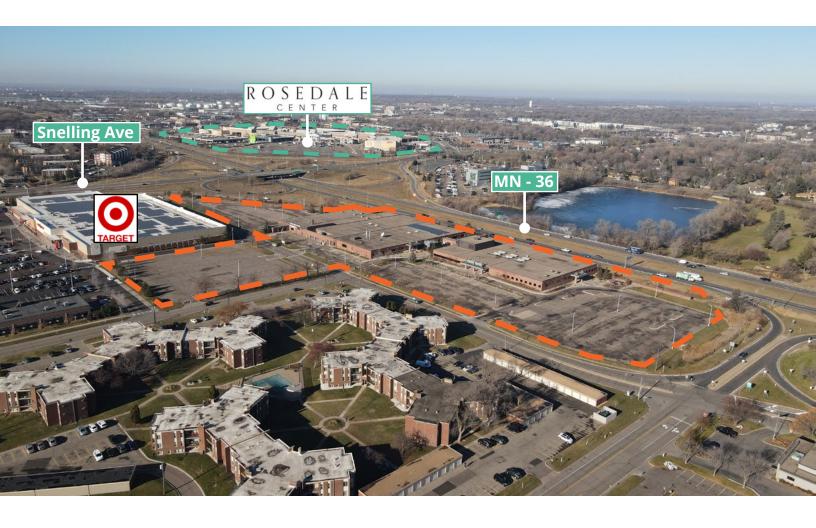

## **Highlights**

· Great Location:

Highly visible

- Highway 36 (77,000 VDP)
- Snelling Ave. (46,000 VDP)

Across from Rosedale Center Adjacent to Target Direct access from Highway 36 ramp

 Well maintained space with 13' ceiling heights, garage space with 3 drive-in doors, abundant parking