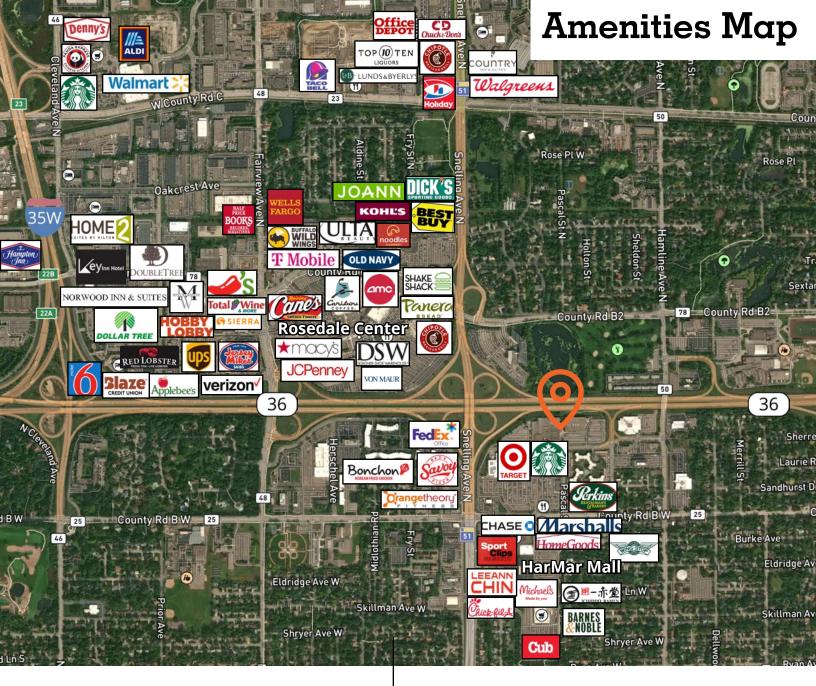

## **Highlights**

· Great Location:

Highly visible

- Highway 36 (77,000 VDP)
- Snelling Ave. (46,000 VDP)

Across from Rosedale Center Adjacent to Target Direct access from Highway 36 ramp

 Well maintained space with 13' ceiling heights, garage space with 3 drive-in doors, abundant parking