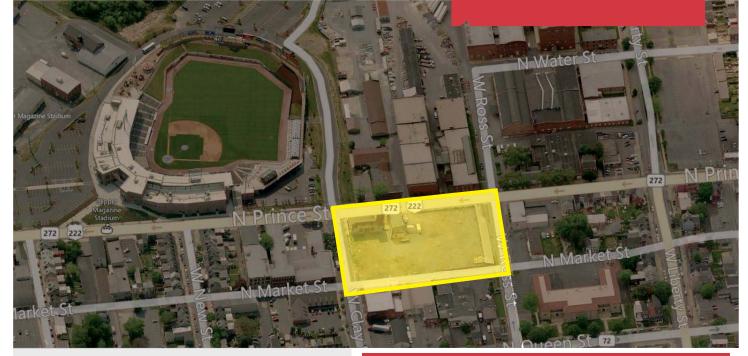

#### Site Information:

Total Area: Full City Block Municipality: Lancaster City Zoning: MU-Mixed Use Includes: Retail Medical Hotel Multi-Family Water/Sewer: Public Gas: UGL Parking: On-Site Topography: Flat, large open ground Includes: Historic Buildings

#### Comments

- Concept rendering shows 135 apartments with surface parking. Conceptual plan not entitled
- Walk score is 89
- Walk to restaurants, Fulton Theatre, Central Market, Train Station, Lancaster General Hospital, Franklin & Marshall College, YMCA and Clipper Stadium