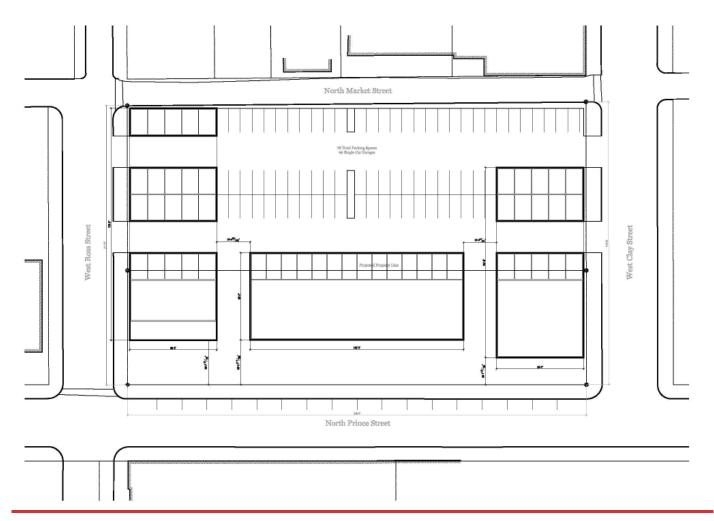

## Conceptual Site Plan

#### Comments

- Concept rendering shows 135 apartments with surface parking. Conceptual plan not entitled
- Walk score is 89
- Walk to restaurants, Fulton Theatre, Central Market, Train Station, Lancaster General Hospital, Franklin & Marshall College, YMCA and Clipper Stadium