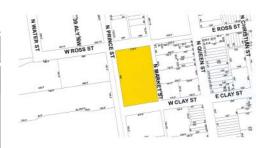

### 811 N Prince Street Lancaster PA 17603

#### Site Information:

Total Area: Full City Block Municipality: Lancaster City Zoning: MU-Mixed Use Includes: Retail Medical Hotel Multi-Family Water/Sewer: Public Gas: UGL Parking: On-Site Topography: Flat, large open ground Includes: Historic Buildings

## Conceptual Site Plan