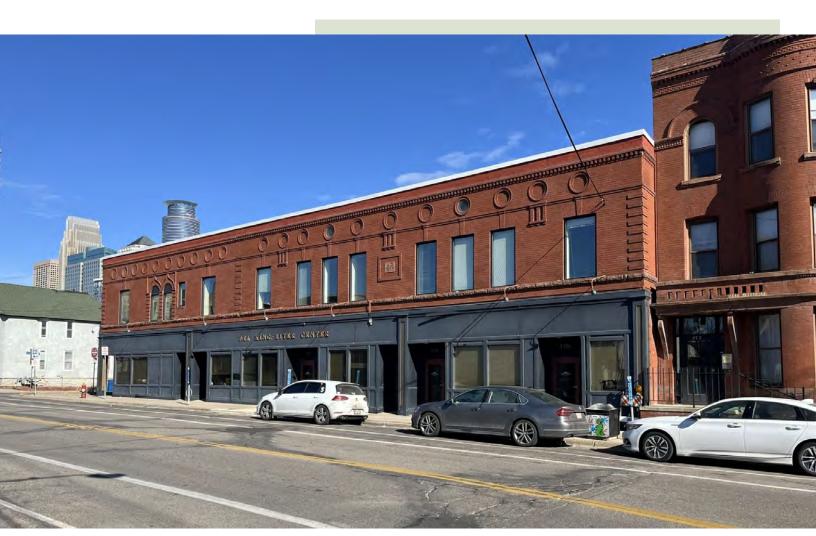

## FOR SALE 10,600 SF Retail Storefront/ Office Space

## \$1,550,000

#### Kingsriter Center

800 10th Street South Minneapolis, MN 55404

Jeff LaFavre, CCIM, MCR President 612.868.7429 jlafavre@iagcommercial.com

Bob Valentine Senior Advisor 952.412.5560 bvalentine@iagcommercial.com

#### **PROPERTY OVERVIEW**

Nestled in a bustling downtown district, the Kingsriter Center offers an unmatched opportunity for businesses seeking a prime location. With versatile spaces suited for retail storefronts and office setups, this center combines historic, contemporary design with practicality.

With ample parking and high foot traffic, businesses here enjoy maximum exposure and accessibility. The Kingsriter Center is conveniently situated close to bus routes, a prominent university, and within walking distance of downtown's bustling hub. Whether you're a boutique seeking to captivate passersby or an office in need of a professional setting, the Kingsriter Center caters to diverse business needs.