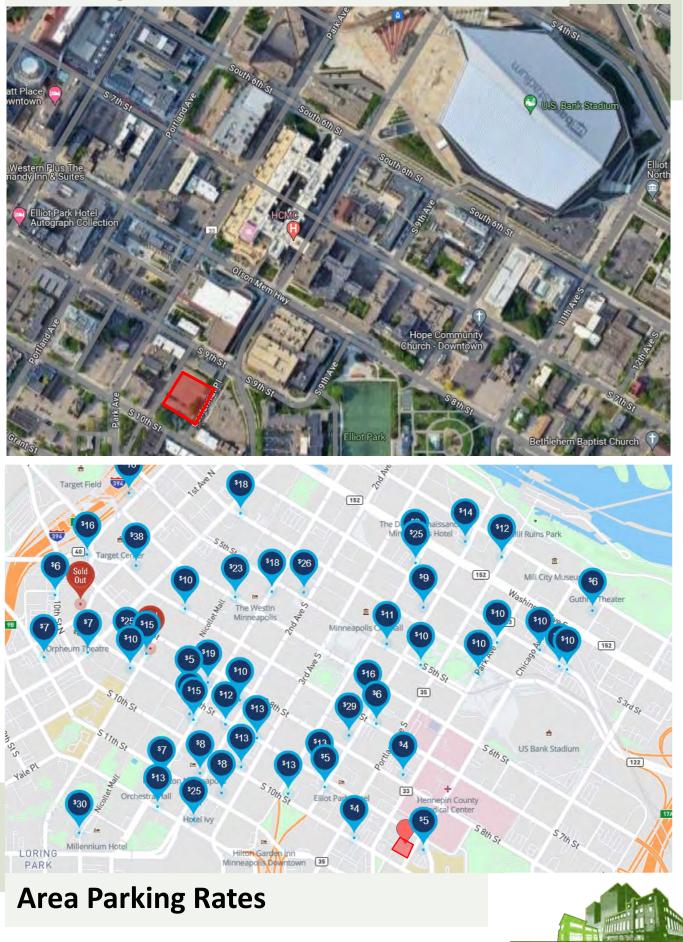

#### **PROPERTY FEATURES**

- Walking distance to US Bank Stadium and all Downtown amenities
- Two blocks from university campus
- Adjacent to Hennepin County Medical Center
- Four blocks from US Bank Stadium

#### Walking distance to US Bank Stadium

www.iagcommercial.com

R E A L E S T A T E