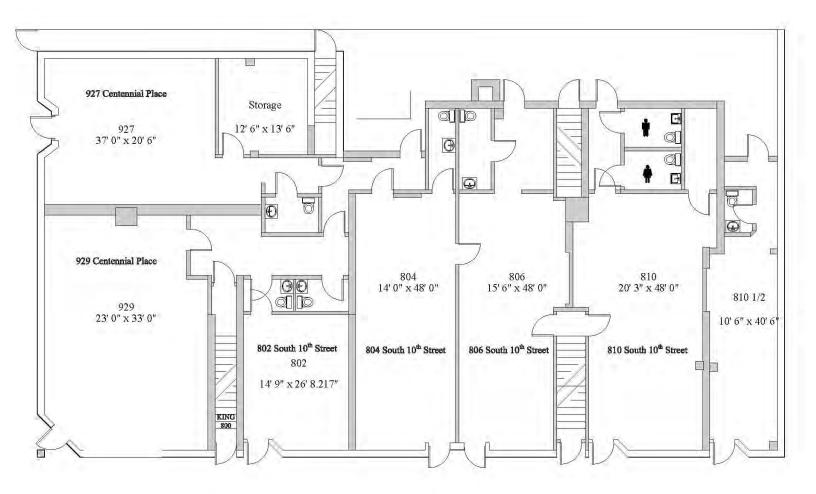

|
|--------------|--------------------------------------------------------------|
| Square Feet: | 10,600                                                       |
| Sale Price:  | \$1,550,000                                                  |
| Zoning:      | DT1<br>Downtown Center District<br><u>Uses Allowed Table</u> |
| Acres:       | 0.14                                                         |
| Year Built:  | 1910                                                         |
| County:      | Hennepin                                                     |

#### **PROPERTY FEATURES**

- Main floor retail space, classroom, or office
- Second floor office space
- Storage in basement
- Located on Bus Routes
- Walking distance to Minneapolis CBD
- Located on a university campus













800 South  $10^{th}$  Street –  $1^{st}$  Floor





www.iagcommercial.com

Ø

### 800 South 10<sup>th</sup> Street - 2<sup>nd</sup> Floor







Square Footage 🔹 N

## 800 South 10<sup>th</sup> Street - Basement



## **Location Facts & Demographics**

Demographics are determined by a 10 minute drive from 908 Centennial Place, Minneapolis, MN 55404

**Catylist** Research



#### INCOME BY HOUSEHOLD





This information supplied herein is from sources we deem reliable. It is provided without any representation, warranty or guarantee, expressed or implied as to its accuracy. Prospective Buyer or Tenant should conduct an independent investigation and verification of all matters deemed to be material, including, but not limited to, statements of income and expenses. Consult your attorney,