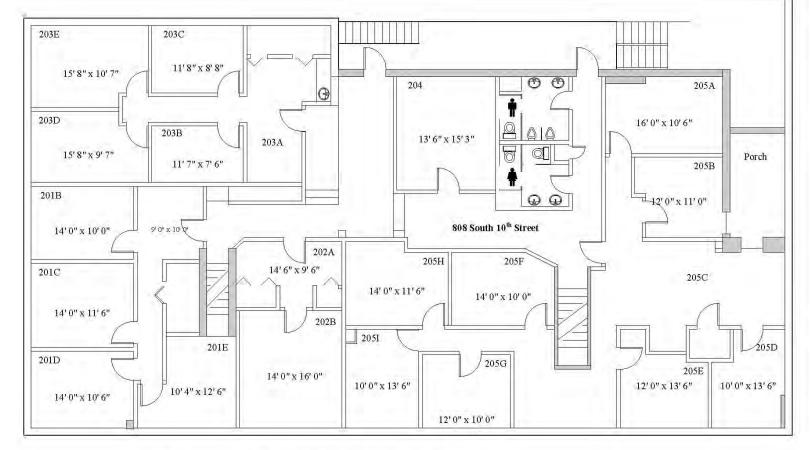

|
| Sale Price:  | \$1,550,000                                                  |
| Zoning:      | DT1<br>Downtown Center District<br><u>Uses Allowed Table</u> |
| Acres:       | 0.14                                                         |
| Year Built:  | 1910                                                         |
| County:      | Hennepin                                                     |

#### **PROPERTY FEATURES**

- Main floor retail space, classroom, or office
- Second floor office space
- Storage in basement
- Located on Bus Routes
- Walking distance to Minneapolis CBD
- Located on a university campus













800 South  $10^{th}$  Street –  $1^{st}$  Floor





www.iagcommercial.com

Ø

### 800 South 10<sup>th</sup> Street - 2<sup>nd</sup> Floor







Square Footage 🔹 N

## 800 South 10<sup>th</sup> Street - Basement



## **Location Facts & Demographics**

Demographics are determined by a 10 minute drive from 908 Centennial Place, Minneapolis, MN 55404

**Catylist** Research



#### INCOME BY HOUSEHOLD





This information supplied herein is from sources we deem reliable. It is provided without any representation, warranty or guarantee, expressed or implied as to its accuracy. Prospective Buyer or Tenant should conduct an independent investigation and verification of all matters deemed to be material, including, but not limited to, statements of income and expenses. Consult your attorney, accountant, or other professional advisor.