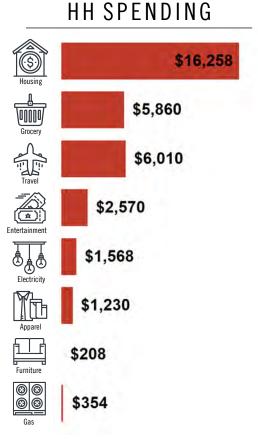

## **Location Facts & Demographics**

Demographics are determined by a 10 minute drive from 908 Centennial Place, Minneapolis, MN 55404

**Catylist** Research