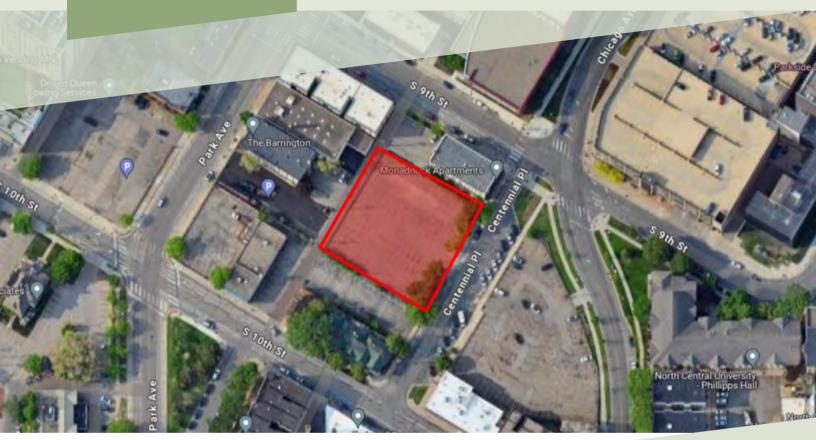

## FOR SALE 0.6 Acres Parking Lot Downtown Minneapolis

## \$2,200,000

Centennial Lot

908-918 Centennial Place Minneapolis, MN 55404

Jeff LaFavre, CCIM, MCR President 612.868.7429 jlafavre@iagcommercial.com

Bob Valentine Senior Advisor 952.412.5560 bvalentine@iagcommercial.com

#### **PROPERTY OVERVIEW**

Located in a strategic position within Minneapolis, the Centennial Lot presents an exceptional opportunity for investors seeking a lucrative parking lot asset. This well-situated property offers convenient access to downtown amenities, major transportation routes, and thriving commercial districts. With its prime location and high demand for parking in the area, this lot holds immense potential for generating steady income and capital appreciation.

This parking lot's central location ensures consistent traffic flow and provides easy access for commuters, residents, and visitors alike. Its proximity to downtown Minneapolis, coupled with its accessibility to major transportation networks, makes it an attractive investment opportunity.

| Address:    | 908 Centennial Place<br>918 Centennial Place |
|-------------|----------------------------------------------|
| Lot Size:   | 0.6 acres                                    |
| Sale Price: | \$2,200,000                                  |
| Zoning:     | DT1<br>Downtown Center District              |
| County:     | Hennepin                                     |

#### **PROPERTY FEATURES**

- Walking distance to US Bank Stadium and all Downtown amenities
- Two blocks from university campus
- Adjacent to Hennepin County Medical Center
- Four blocks from US Bank Stadium

#### Walking distance to US Bank Stadium

www.iagcommercial.com

R E A L E S T A T E