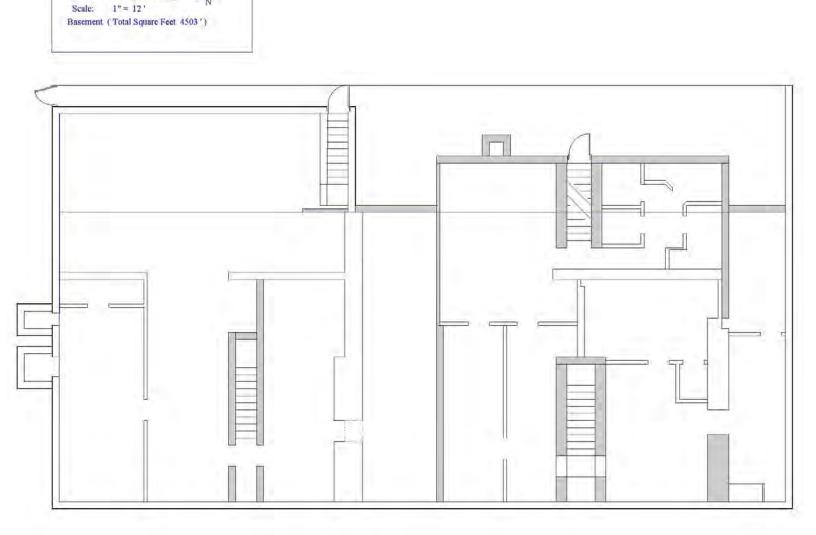

|
| Sale Price:  | \$1,550,000                                                  |
| Zoning:      | DT1<br>Downtown Center District<br><u>Uses Allowed Table</u> |
| Acres:       | 0.14                                                         |
| Year Built:  | 1910                                                         |
| County:      | Hennepin                                                     |

#### **PROPERTY FEATURES**

- Main floor retail space, classroom, or office
- Second floor office space
- Storage in basement
- Located on Bus Routes
- Walking distance to Minneapolis CBD
- Located on a university campus













800 South  $10^{th}$  Street –  $1^{st}$  Floor





www.iagcommercial.com

Ø

### 800 South 10<sup>th</sup> Street - 2<sup>nd</sup> Floor







Square Footage 🔹 N

## 800 South 10<sup>th</sup> Street - Basement



## **Location Facts & Demographics**

Demographics are determined by a 10 minute drive from 908 Centennial Place, Minneapolis, MN 55404

**Catylist** Research



#### INCOME BY HOUSEHOLD





This information supplied herein is from sources we deem reliable. It is provided without any representation, warranty or guarantee, expressed or implied as to its accuracy. Prospective Buyer or Tenant should conduct an independent investigation and verification of all matters deemed to be material, including, but not limited to, statements of income and expenses. Consult your attorney, accountant, or other professional advisor.