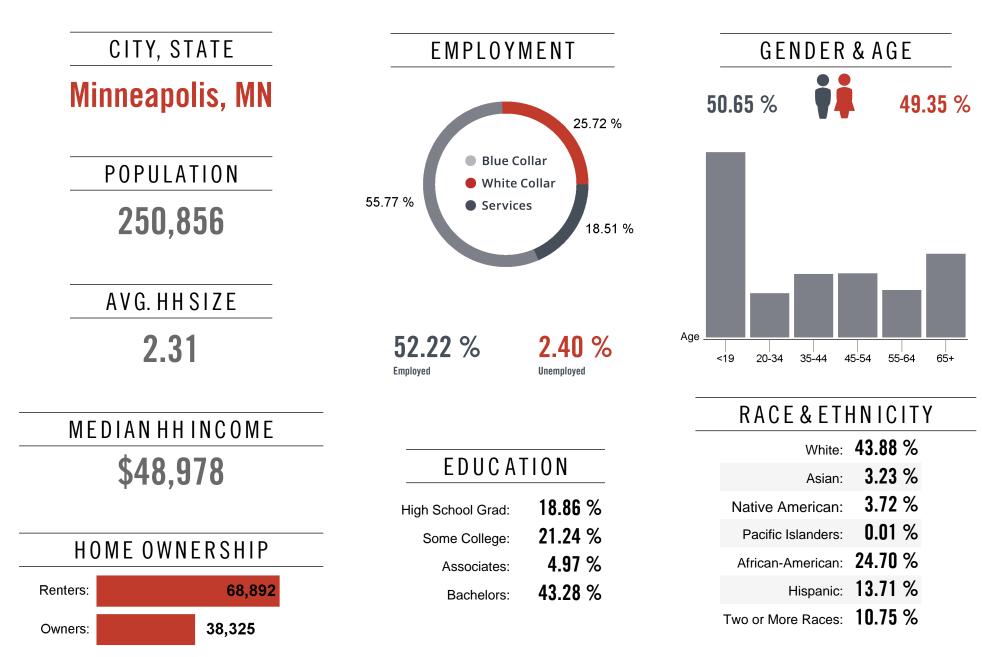

## **Location Facts & Demographics**

Demographics are determined by a 10 minute drive from 908 Centennial Place, Minneapolis, MN 55404

**Catylist** Research