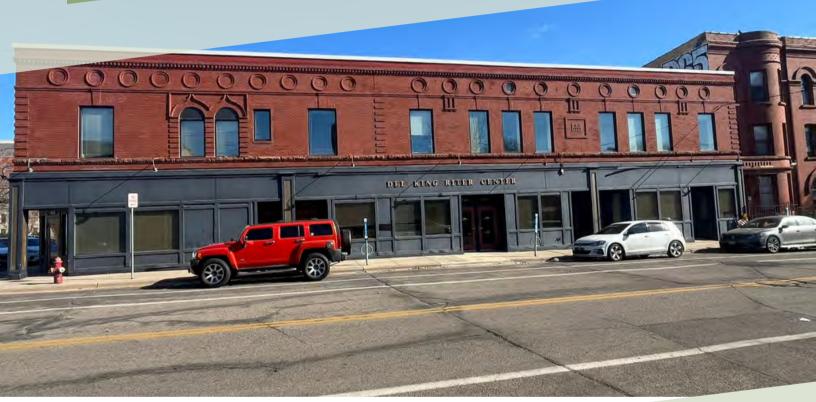

## FOR SALE 10,600 SF Retail Storefront/ Office Space

## \$1,550,000

#### Kingsriter Center

800 10th Street South Minneapolis, MN 55404

Jeff LaFavre, CCIM, MCR President 612.868.7429 jlafavre@iagcommercial.com

Bob Valentine Senior Advisor 952.412.5560 bvalentine@iagcommercial.com

#### **PROPERTY OVERVIEW**

Nestled in a bustling downtown district, the Kingsriter Center offers an unmatched opportunity for businesses seeking a prime location. With versatile spaces suited for retail storefronts and office setups, this center combines historic, contemporary design with practicality.

With ample parking and high foot traffic, businesses here enjoy maximum exposure and accessibility. The Kingsriter Center is conveniently situated close to bus routes, a prominent university, and within walking distance of downtown's bustling hub. Whether you're a boutique seeking to captivate passersby or an office in need of a professional setting, the Kingsriter Center caters to diverse business needs.