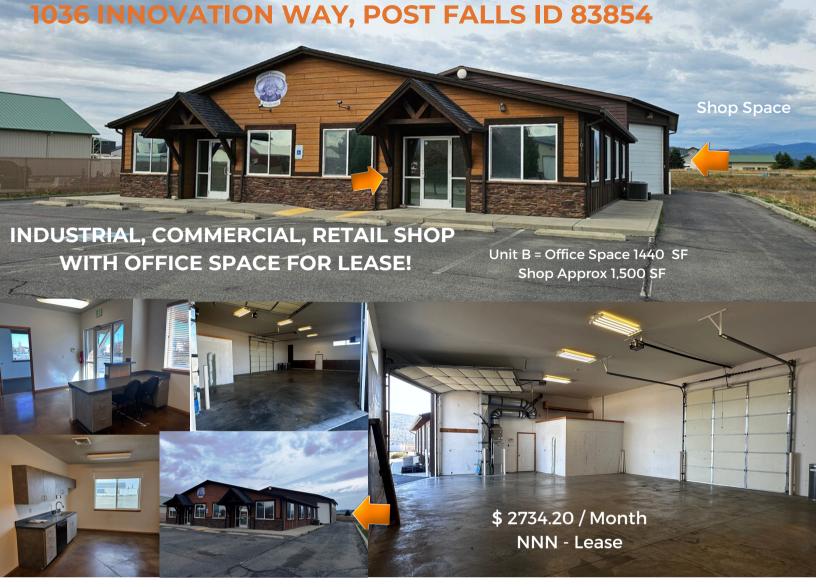

This location is Ideal for those with commercial, industrial, or retail requirements. Unit B offers approximately 2940 square feet, with 1,440 square feet dedicated to office space, including a reception area, kitchen/break room, restroom, storage closets, and a media room. It features central air, beautiful stained concrete floors, and carpeted offices. Additionally, an alarm system is available as an option. The shop comprises around 1500 square feet with a 12' x 12' roll-up door and 14-foot high ceilings, along with 220 AMP single-phase power. The business park is well-maintained and professional, conveniently located off Pleasant View from I-90, providing easy access to Spokane, Post Falls, and Coeur d'Alene. Contact Joe to explore options and determine if it suits your business needs!