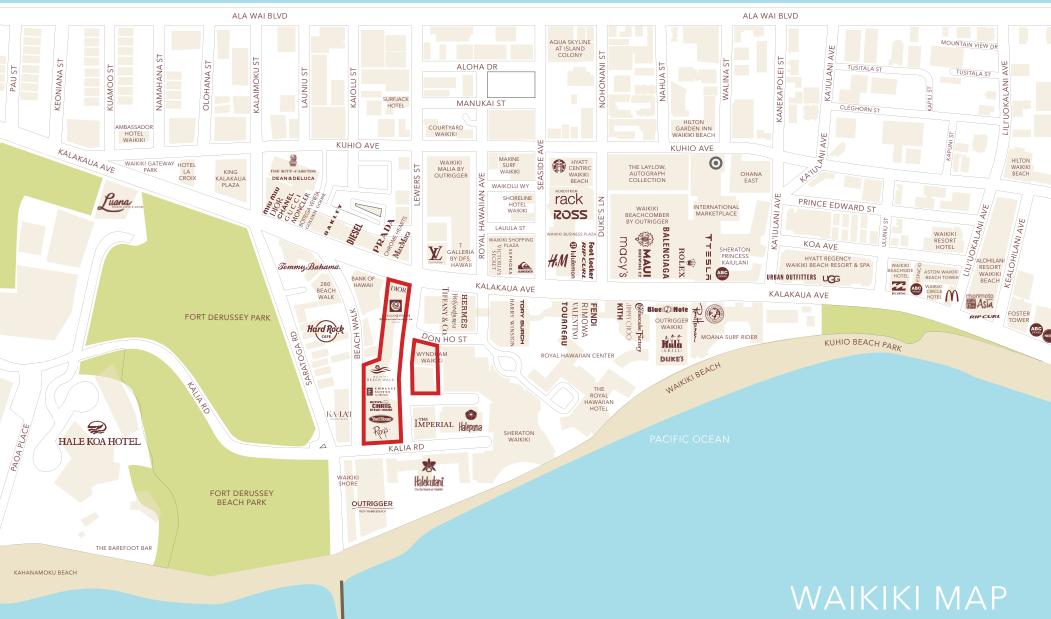

#### LEASING DIAGRAM

## WAIKIKI BEACH WALK®

Located in the heart of Waikiki's most vibrant shopping, dining, and entertainment district, Waikiki Beach Walk® offers approximately 94,000 SF of distinctive shopping experiences and award-winning restaurants. It stands as one of Waikiki's most frequented walkways, with an average daily pedestrian count of 15,000. Within a quarter-mile radius, there are 7,000+ hotel rooms in accommodations such as Ka La'i Waikiki Beach, Halekulani, Halepuna Waikiki, Hilton Hawaiian Village, Embassy Suites, Wyndham, Hokulani Waikiki by Hilton Grand Vacations, and OUTRIGGER Reef Waikiki Beach Resort. Top-tier dining establishments include Yard House, Ruth's Chris, Giovanni Pastrami, and Roy's Waikiki.