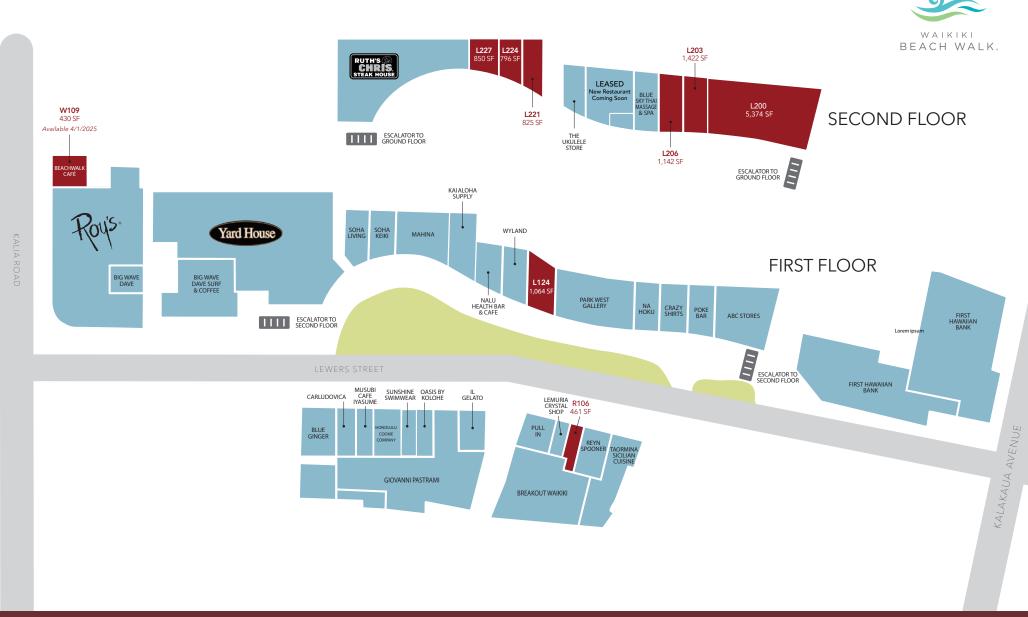

ands as one of Waikiki's most frequented walkways, with an average daily pedestrian count of 15,000. Within a quarter-mile radius, there are 7,000+ hotel rooms in accommodations such as Ka La'i Waikiki Beach, Halekulani, Halepuna Waikiki, Hilton Hawaiian Village, Embassy Suites, Wyndham, Hokulani Waikiki by Hilton Grand Vacations, and OUTRIGGER Reef Waikiki Beach Resort. Top-tier dining establishments include Yard House, Ruth's Chris, Giovanni Pastrami, and Roy's Waikiki.









ALA WAI CANAL ALA WAI CANA

















JULIA MATSUURA (S), SENIOR VICE PRESIDENT (808) 469-4308 JULIA@THEBEALLCORPORATION.COM CHRIS YARIS (S), SENIOR VICE PRESIDENT (808) 469-4337

CHRIS@THEBEALLCORPORATION.COM

CATON SMITH (5), ASSOCIATE (808) 469-4338 CATON@THEBEALLCORPORATION.COM



#### LEASING DIAGRAM





#### LEASING DETAILS





CHRIS@THEBEALLCORPORATION.COM

(808) 469-4337





## WAIKIKI MARKET

### HIGHLIGHTS

30,787

22,731+

Visitor Lodging Units Waikiki Hotel Rooms

99,194

30,441

Average Daily Visitor Population On-island

Average Daily Local Population

21,869

1.5 Million+

Average Daily Employees Square Feet of Retail GLA

- Waikiki Retail: Dior, Louis Vuitton, Gucci, Chanel, Hermès, Rolex, Yves Saint Laurent, Fendi, Balenciaga, Tiffany & Co., Valentino, Bottega Veneta, Prada, Moncler, Tesla, Jimmy Choo, Kith, Harry Winston, Salvatore Ferragamo, DFS, H&M, Urban Outfitters, Sephora, Victoria's Secret, UGG, Ross, Macy's, Quiksilver, Rip Curl, Volcom and many more
- Waikiki Restaurants: The Cheesecake Factory, Tommy Bahama, P.F. Chang's, Hard Rock Cafe, Ruth's Chris Steak Hous