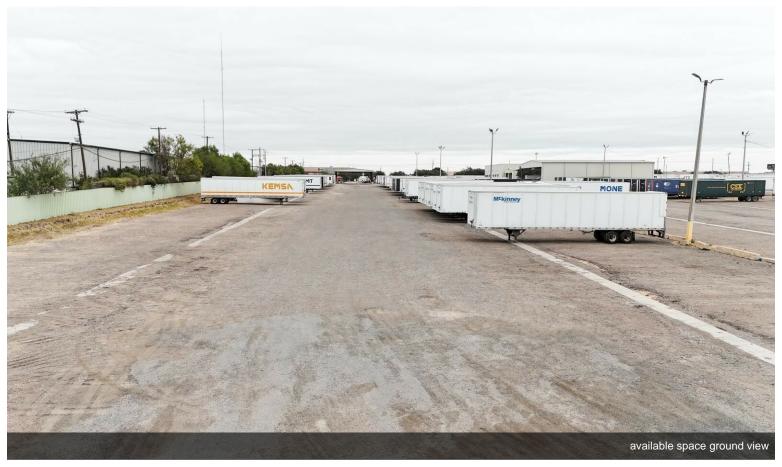

#### Space 1

| Space Available | 43,560 - 217,800 SF |
|-----------------|---------------------|
| Rental Rate     | \$3,000 /SF/YR      |
| Date Available  | Now                 |

Parking and storage for semi-trucks, trailers, and other commercial vehicles. Available for both short and long-term use. Priced per acre, each acre fits roughly 20 containers.