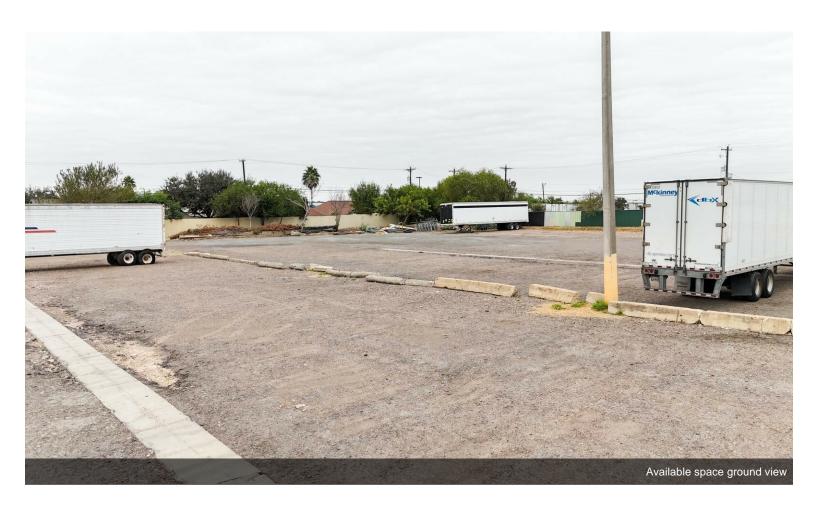

#### Space 1

| Space Available | 43,560 - 217,800 SF |
|-----------------|---------------------|
| Rental Rate     | \$3,000 /SF/YR      |
| Date Available  | Now                 |

Parking and storage for semi-trucks, trailers, and other commercial vehicles. Available for both short and long-term use. Priced per acre, each acre fits roughly 20 containers.