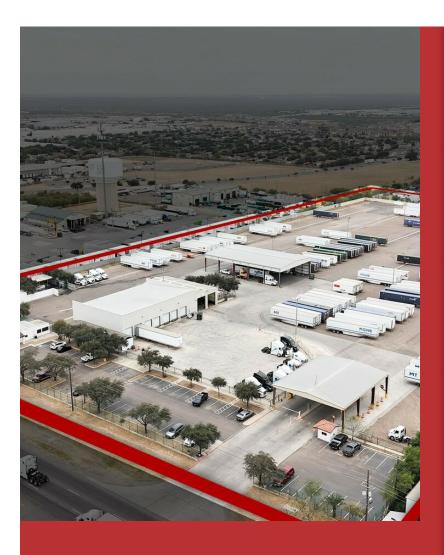

# Container storage and truck parking

\$3,000 /SF/YR

Prime Fleet Yard Opportunity in Laredo, Texas – Ideal for Cross-Border Operations

Looking for a strategic location to enhance your logistics operations? This 15-acre fleet yard in Laredo, Texas, is the solution you need. Situated near the World Trade Bridge, one of the most critical international ports of entry, this property is perfectly positioned for seamless cross-border freight movement between the United States and Mexico.

#### Space 1

| Space Available | 43,560 - 217,800 SF |
|-----------------|---------------------|
| Rental Rate     | \$3,000 /SF/YR      |
| Date Available  | Now                 |

Parking and storage for semi-trucks, trailers, and other commercial vehicles. Available for both short and long-term use. Priced per acre, each acre fits roughly 20 containers.

• Prime Truck Yard Location: Strategically situated with easy access to major highways/Interstate 35.

• Spacious Lot: Ideal for truck parking

• Secure Facility: Fully fenced with gated entry for added security.