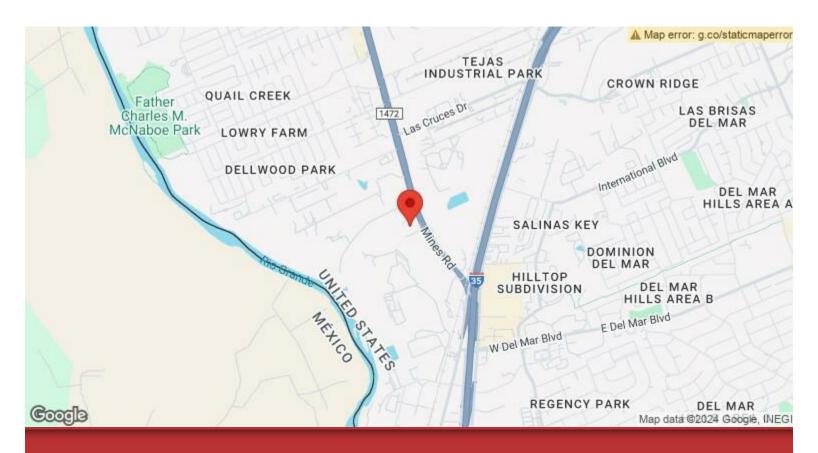

# **Container storage and truck parking** 14002 FM 1472, Laredo, TX 78045

Julio Lerma KW Commercial 6900 McPherson Rd, Suite 3, Laredo, TX 78041 juliolerma@kw.com (956) 774-6532

#### 14002 FM 1472, Laredo, TX 78045

Prime Fleet Yard Opportunity in Laredo, Texas - Ideal for Cross-Border Operations

Looking for a strategic location to enhance your logistics operations? This 15-acre fleet yard in Laredo, Texas, is the solution you need. Situated near the World Trade Bridge, one of the most critical international ports of entry, this property is perfectly positioned for seamless cross-border freight movement between the United States and Mexico.

#### Location:

?? Laredo, TX

Minutes from the World Trade Bridge, with excellent connectivity to major highways and trade routes.