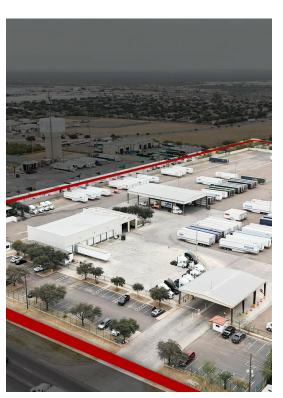

# Container storage and truck parking

\$3,000 /SF/YR

Prime Fleet Yard Opportunity in Laredo, Texas – Ideal for Cross-Border Operations

Looking for a strategic location to enhance your logistics operations? This 15-acre fleet yard in Laredo, Texas, is the solution you need. Situated near the World Trade Bridge, one of the most critical international ports of entry, this property is perfectly positioned for seamless cross-border freight movement between the United States and Mexico.

#### Space 1

| Space Available | 43,560 - 217,800 SF |
|-----------------|---------------------|
| Rental Rate     | \$3,000 /SF/YR      |
| Date Available  | Now                 |

Parking and storage for semi-trucks, trailers, and other commercial vehicles. Available for both short and long-term use. Priced per acre, each acre fits roughly 20 containers.

• Prime Truck Yard Location: Strategically situated with easy access to major highways/Interstate 35.

• Spacious Lot: Ideal for truck parking

• Secure Facility: Fully fenced with gated entry for added security.