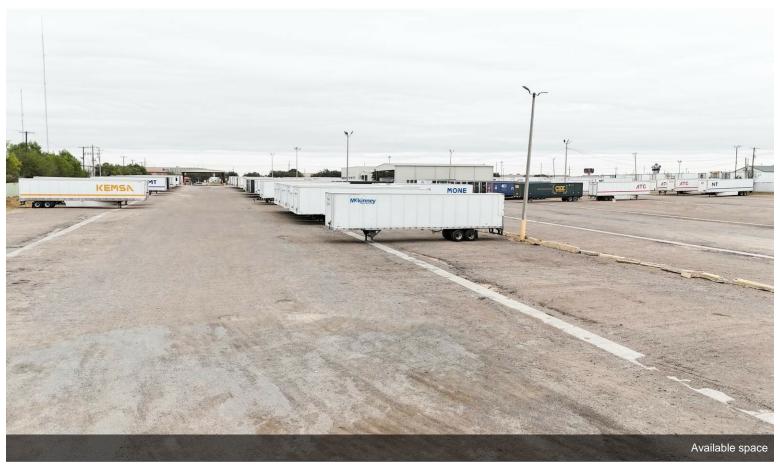

#### Space 1

| Space Available | 43,560 - 217,800 SF |
|-----------------|---------------------|
| Rental Rate     | \$3,000 /SF/YR      |
| Date Available  | Now                 |

Parking and storage for semi-trucks, trailers, and other commercial vehicles. Available for both short and long-term use. Priced per acre, each acre fits roughly 20 containers.