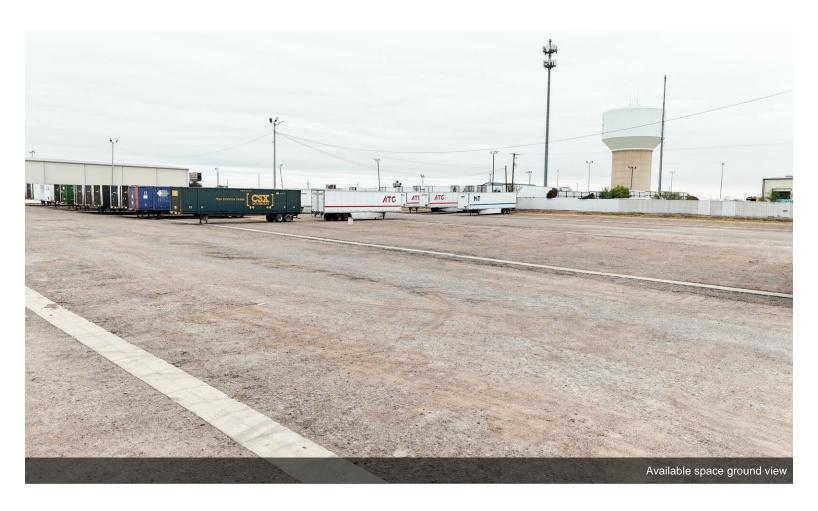

#### Space 1

| Space Available | 43,560 - 217,800 SF |
|-----------------|---------------------|
| Rental Rate     | \$3,000 /SF/YR      |
| Date Available  | Now                 |

Parking and storage for semi-trucks, trailers, and other commercial vehicles. Available for both short and long-term use. Priced per acre, each acre fits roughly 20 containers.