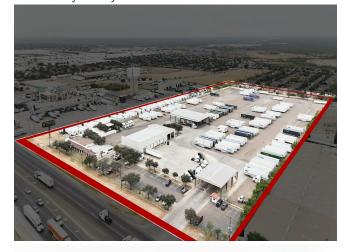

# Container storage and truck parking

\$3,000 /SF/YR

Prime Fleet Yard Opportunity in Laredo, Texas – Ideal for Cross-Border Operations

Looking for a strategic location to enhance your logistics operations? This 15-acre fleet yard in Laredo, Texas, is the solution you need. Situated near the World Trade Bridge, one of the most critical international ports of entry, this property is perfectly positioned for seamless cross-border freight movement between the United States and Mexico.

#### Space 1

| Space Available | 43,560 - 217,800 SF |
|-----------------|---------------------|
| Rental Rate     | \$3,000 /SF/YR      |
| Date Available  | Now                 |

Parking and storage for semi-trucks, trailers, and other commercial vehicles. Available for both short and long-term use. Priced per acre, each acre fits roughly 20 containers.

• Prime Truck Yard Location: Strategically situated with easy access to major highways/Interstate 35.

• Spacious Lot: Ideal for truck parking

• Secure Facility: Fully fenced with gated entry for added security.