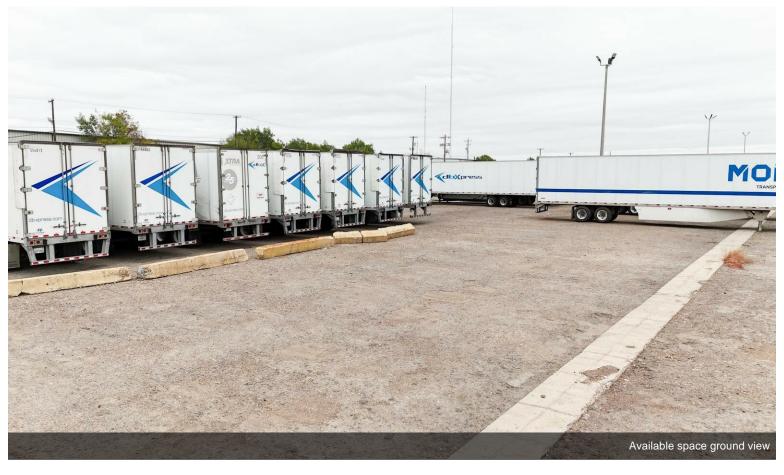

#### Space 1

| Space Available | 43,560 - 217,800 SF |
|-----------------|---------------------|
| Rental Rate     | \$3,000 /SF/YR      |
| Date Available  | Now                 |

Parking and storage for semi-trucks, trailers, and other commercial vehicles. Available for both short and long-term use. Priced per acre, each acre fits roughly 20 containers.