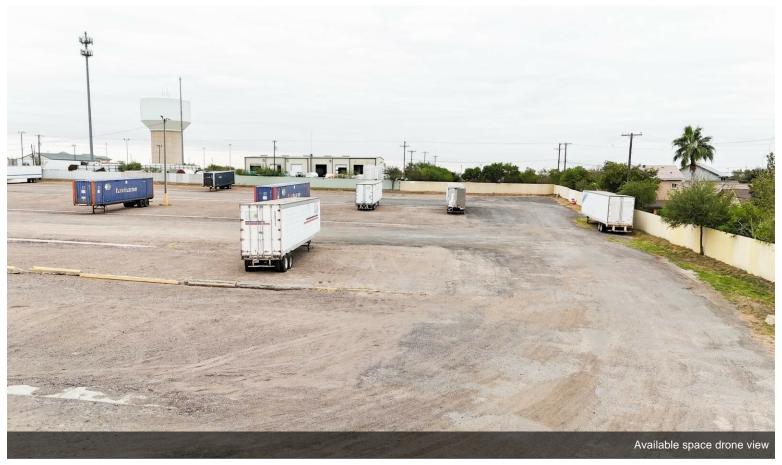

#### Space 1

| Space Available | 43,560 - 217,800 SF |
|-----------------|---------------------|
| Rental Rate     | \$3,000 /SF/YR      |
| Date Available  | Now                 |

Parking and storage for semi-trucks, trailers, and other commercial vehicles. Available for both short and long-term use. Priced per acre, each acre fits roughly 20 containers.

• Prime Truck Yard Location: Strategically situated with easy access to major highways/Interstate 35.

• Spacious Lot: Ideal for truck parking

• Secure Facility: Fully fenced with gated entry for added security.

• Heavy-Duty Surface: Yard designed to accommodate heavy truck and trailer loads.

• Flexible Lease Terms: Tailored to meet the needs of your business.

• Utilities Available: Power, water, and other amenities.

• Proximity to Key Industrial Areas: Conveniently located near distribution centers, warehouses, or major freight routes.

• Truck Maintenance-Friendly: Space suitable for basic repairs and servicing if needed.