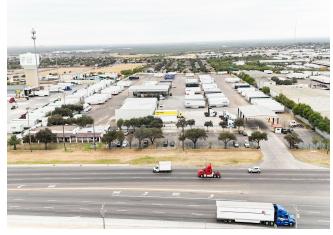

# Container storage and truck parking

\$3,000 /SF/YR

Prime Fleet Yard Opportunity in Laredo, Texas – Ideal for Cross-Border Operations

Looking for a strategic location to enhance your logistics operations? This 15-acre fleet yard in Laredo, Texas, is the solution you need. Situated near the World Trade Bridge, one of the most critical international ports of entry, this property is perfectly positioned for seamless cross-border freight movement between the United States and Mexico.

#### Space 1

| Space Available | 43,560 - 217,800 SF |
|-----------------|---------------------|
| Rental Rate     | \$3,000 /SF/YR      |
| Date Available  | Now                 |

Parking and storage for semi-trucks, trailers, and other commercial vehicles. Available for both short and long-term use. Priced per acre, each acre fits roughly 20 containers.

• Prime Truck Yard Location: Strategically situated with easy access to major highways/Interstate 35.

• Spacious Lot: Ideal for truck parking

• Secure Facility: Fully fenced with gated entry for added security.