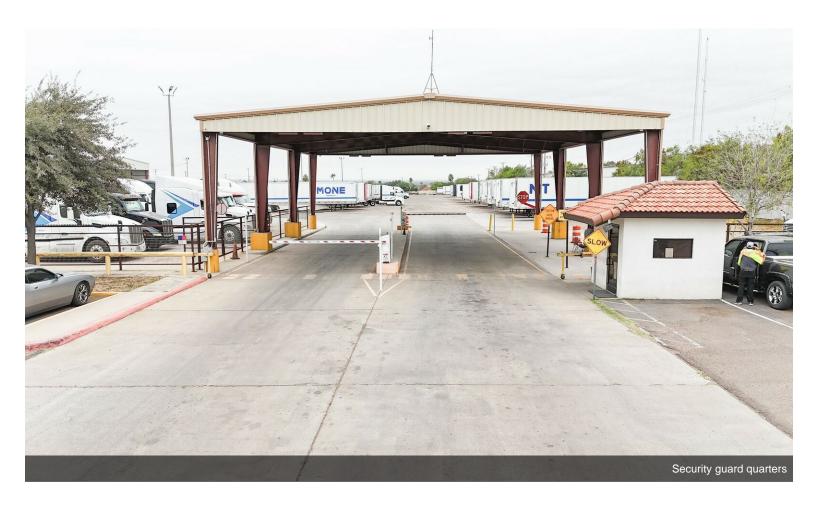

• Prime Truck Yard Location: Strategically situated with easy access to major highways/Interstate 35.

• Spacious Lot: Ideal for truck parking

• Secure Facility: Fully fenced with gated entry for added security.