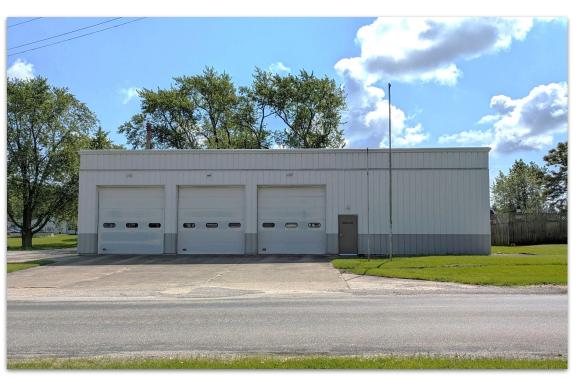

# 400 S. MADISON STREET, TOWANDA, IL FLEX BUILDING | FOR SALE

Owner/User Opportunity - Former Towanda Fire Station

Discover a unique property opportunity in the Village of Towanda, conveniently located off Interstate 55, exit 171, and just minutes from Normal and Bloomington.

**Versatile Space:** This freestanding property boasts four overhead doors, each equipped with garage door openers and remote controls, offering easy access and functionality.

**Quality Interiors:** Enjoy the beautiful polished concrete floors in both the office and main warehouse area, providing a high-quality and durable finish, along with the block structure and steel roof for low maintenance ownership.