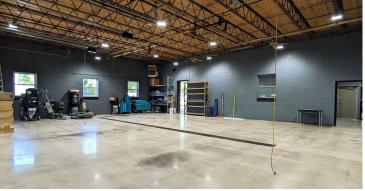

**Office Features:** The air-conditioned office space includes a large, open multi-purpose room, one (1) private office, and two (2) restrooms. One restroom features a mop sink for easy clean-up.

**Modern Amenities:** The building is enhanced with upgraded LED lighting, a surround sound system, and new man doors throughout. It also has two (2) hanging heaters and is pre-wired for a generator (generator unit not included).

## 400 S. MADISON ST. TOWANDA, ILLINOIS

Office Suite area, private office and two restrooms

Private Office

Open warehouse with access to three (3) OH doors, heated space with floor drains

Fourth overhead door on the side of the building, large vehicle, material or equipment storage area