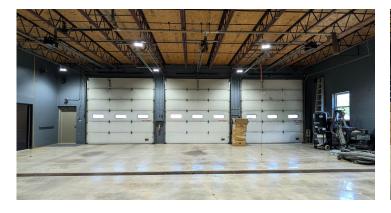

**Versatile Space:** This freestanding property boasts four overhead doors, each equipped with garage door openers and remote controls, offering easy access and functionality.

**Quality Interiors:** Enjoy the beautiful polished concrete floors in both the office and main warehouse area, providing a high-quality and durable finish, along with the block structure and steel roof for low maintenance ownership.

## 400 S. MADISON ST. TOWANDA, ILLINOIS

Office Suite area, private office and two restrooms

Private Office

Open warehouse with access to three (3) OH doors, heated space with floor drains

Fourth overhead door on the side of the building, large vehicle, material or equipment storage area