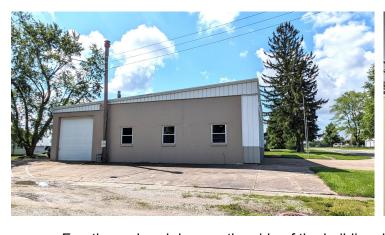

# 400 S. MADISON STREET, TOWANDA, IL FLEX BUILDING | FOR SALE

Owner/User Opportunity - Former Towanda Fire Station

Discover a unique property opportunity in the Village of Towanda, conveniently located off Interstate 55, exit 171, and just minutes from Normal and Bloomington.

## 400 S. MADISON ST. TOWANDA, ILLINOIS

Office Suite area, private office and two restrooms

Private Office

Open warehouse with access to three (3) OH doors, heated space with floor drains

Fourth overhead door on the side of the building, large vehicle, material or equipment storage area