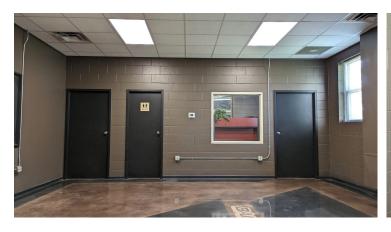

**Office Features:** The air-conditioned office space includes a large, open multi-purpose room, one (1) private office, and two (2) restrooms. One restroom features a mop sink for easy clean-up.

**Modern Amenities:** The building is enhanced with upgraded LED lighting, a surround sound system, and new man doors throughout. It also has two (2) hanging heaters and is pre-wired for a generator (generator unit not included).

## 400 S. MADISON ST. TOWANDA, ILLINOIS

Office Suite area, private office and two restrooms

Private Office

Open warehouse with access to three (3) OH doors, heated space with floor drains

Fourth overhead door on the side of the building, large vehicle, material or equipment storage area