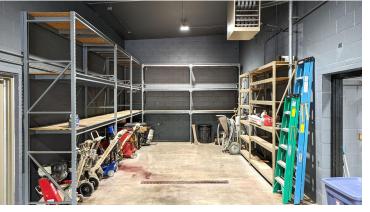

**Included Fixtures:** All shelving units are securely attached to the building and will be included with the sale of the property.

This former fire station offers a unique blend of functionality and modern amenities, making it an ideal space for a variety of uses. Don't miss out on this exceptional opportunity in Towanda.

## 400 S. MADISON ST. TOWANDA, ILLINOIS

Office Suite area, private office and two restrooms

Private Office

Open warehouse with access to three (3) OH doors, heated space with floor drains

Fourth overhead door on the side of the building, large vehicle, material or equipment storage area