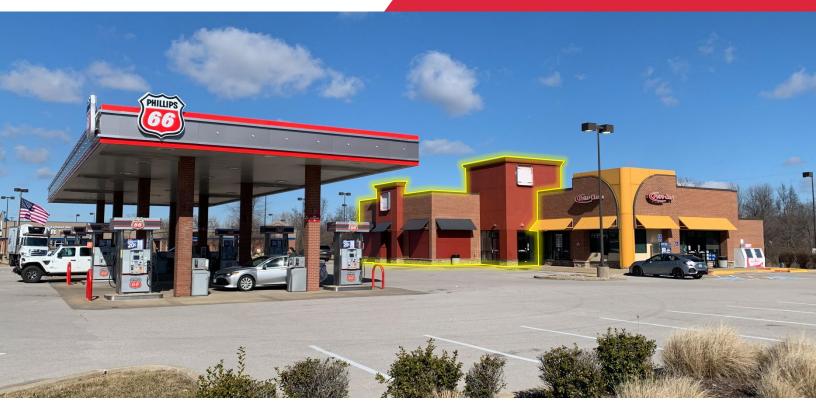

# For Sublease 2,372 SF

Endcap Quick Service Restaurant with Drive-Thru

## 6096 Mid Rivers Mall Dr

Cottleville, MO 63304

## **Property Features**

- Former Jack In The Box available for sublease
- · 2,372 SF endcap with Drive Thru
- · Co-branded with PetroMart convenience store
- Sublease thru October 24, 2026
- Located at the signalized intersection of Mid Rivers Mall Dr and Highway N
- · Monument signage available on Mid Rivers Mall Dr
- Traffic counts of 27,945 VPD on Mid Rivers Mall Dr and 11,547 VPD on Highway N