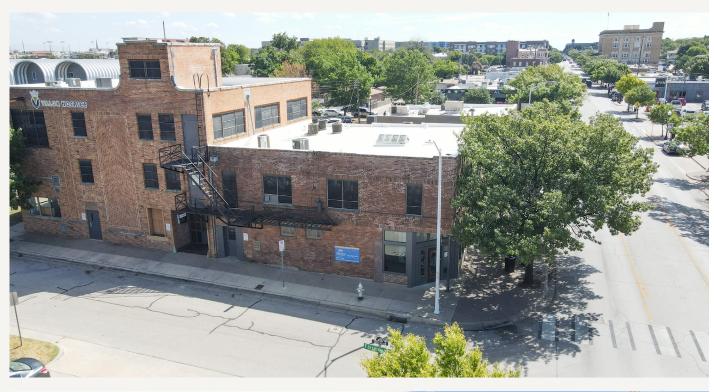

s, open area, kitchen and dedicated reception area
- 11,986 SF Building
- Built in 1920
- 1 Elevator

#### LOCATION OVERVIEW

Prime sublease office opportunity located in the vibrant Near Southside district. This property offers easy access to I-30 and I-35W, ensuring excellent connectivity to the greater Dallas-Fort Worth area. Situated near popular landmarks like Magnolia Avenue's bustling restaurant and retail scene, as well as Texas Health Harris Methodist Hospital, this location is ideal for a variety of commercial developments.

#### AVAILABLE SPACES

SUITE 200 2,910 SF

#### LEASING STRUCTURE

**\$23.00** sf NNN + \$6.85 OPEX \* CURRENT RATE

1412 W MAGNOLIA AVE

LanCarteCRE.com

#### INTERIOR



LanCarteCRE.com

#### INTERIOR



1412 W MAGNOLIA AVE

LanCarteCRE.com

#### EXTERIOR







1412 W MAGNOLIA AVE

LanCarteCRE.com

#### RETAIL MAP







| 1 JIMMY JOHNS       |
|---------------------|
| 5 STARBUCKS         |
| S hurtado bbq       |
| WABI HOUSE          |
| 3 FORT WORTH STRONG |
| ellerbe's           |

- IO gusto's II SALSA LIMON 12 LOCKWOOD DISTILLING 18 MAGGIE'S RNR 13 THE USUAL 4 AVOCA COFFEE 15 lili's bistro
  - 16 ριε ταρ
  - 17 снат гоом

  - 19 неім вво
  - 20 gus's chicken
  - 21 KAHWA COFFEE



**Relentlessly Pursuing What Matters** 

Sarah LanCarte CCIM, SIOR 817-228-4247 | sarah@lancartecre.com Riley Dean 817-992-2362 | rdean@lancartecre.com

ties or representations as to the completeness or accuracy thereof. The presentation of this property is submitted subject to errors, omissions, chang of price or conditions, prior to sale or lease, or with