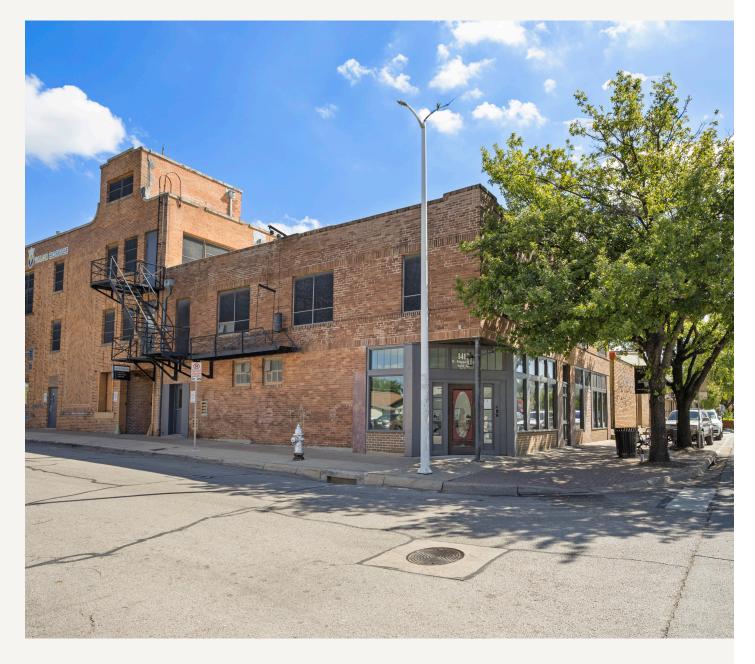

#### EXTERIOR

1412 W MAGNOLIA AVE

LanCarteCRE.com

#### LOCATION OVERVIEW

Prime sublease office opportunity located in the vibrant Near Southside district. This property offers easy access to I-30 and I-35W, ensuring excellent connectivity to the greater Dallas-Fort Worth area. Situated near popular landmarks like Magnolia Avenue's bustling restaurant and retail scene, as well as Texas Health Harris Methodist Hospital, this location is ideal for a variety of commercial developments.