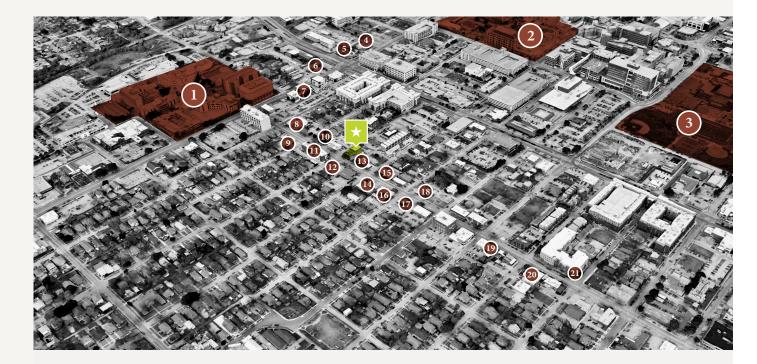

#### RETAIL MAP

| 1 JIMMY JOHNS       |
|---------------------|
| 5 STARBUCKS         |
| S hurtado bbq       |
| WABI HOUSE          |
| 3 FORT WORTH STRONG |
| ellerbe's           |

- IO gusto's II SALSA LIMON 12 LOCKWOOD DISTILLING 18 MAGGIE'S RNR 13 THE USUAL 4 AVOCA COFFEE 15 lili's bistro
  - 16 ριε ταρ
  - 17 снат гоом

  - 19 неім вво
  - 20 gus's chicken
  - 21 KAHWA COFFEE

**Relentlessly Pursuing What Matters** 

Sarah LanCarte CCIM, SIOR 817-228-4247 | sarah@lancartecre.com Riley Dean 817-992-2362 | rdean@lancartecre.com