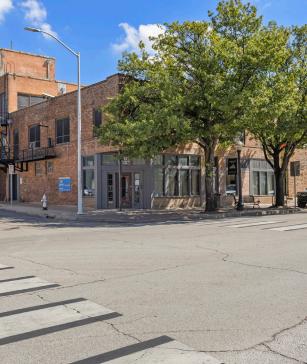

pen area, kitchen and dedicated reception area
- 11,986 SF Building
- Built in 1920
- 1 Elevator

#### LOCATION OVERVIEW

Prime sublease office opportunity located in the vibrant Near Southside district. This property offers easy access to I-30 and I-35W, ensuring excellent connectivity to the greater Dallas-Fort Worth area. Situated near popular landmarks like Magnolia Avenue's bustling restaurant and retail scene, as well as Texas Health Harris Methodist Hospital, this location is ideal for a variety of commercial developments.

#### AVAILABLE SPACES

SUITE 200 2,910 SF

#### LEASING STRUCTURE

**\$23.00** sf NNN + \$6.85 OPEX \* CURRENT RATE

1412 W MAGNOLIA AVE

LanCarteCRE.com

#### INTERIOR



LanCarteCRE.com

#### INTERIOR



1412 W MAGNOLIA AVE

LanCarteCRE.com

#### EXTERIOR







1412 W MAGNOLIA AVE

LanCarteCRE.com

#### RETAIL MAP







| 1 JIMMY JOHNS       |
|---------------------|
| 5 STARBUCKS         |
| S hurtado bbq       |
| WABI HOUSE          |
| 3 FORT WORTH STRONG |
| ellerbe's           |

- IO gusto's II SALSA LIMON 12 LOCKWOOD DISTILLING 18 MAGGIE'S RNR 13 THE USUAL 4 AVOCA COFFEE 15 lili's bistro
  - 16 ριε ταρ
  - 17 снат гоом

  - 19 неім вво
  - 20 gus's chicken
  - 21 KAHWA COFFEE



**Relentlessly Pursuing What Matters** 

Sarah LanCarte CCIM, SIOR 817-228-4247 | sarah@lancartecre.com Riley Dean 817-992-2362 | rdean@lancartecre.com

ties or representations as to the completeness or accuracy thereof. The presentation of this property is submitted subject to errors, omissions, chang of price or conditions, prior to sale or lease, or withdraw