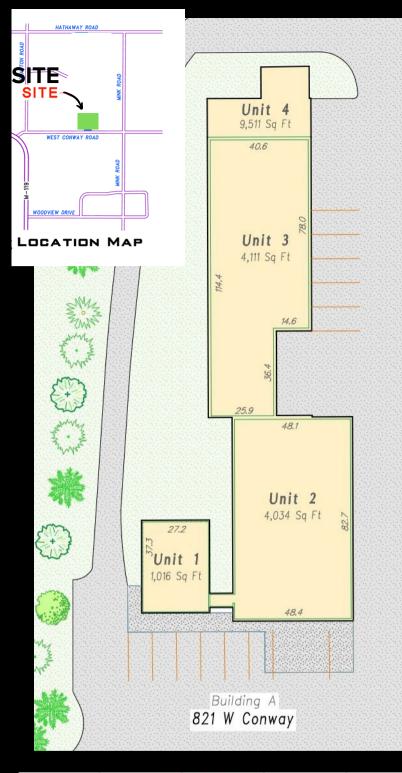

## 821 W CONWAY CONDOMINIUM ASSOCIATION Harbor Springs, MI 49740

Conveniently located on W Conway between Harbor Springs, Petoskey, and Alanson. 821 W Conway has a newly renovated exterior including new windows and siding. Great Investment property, mostly leased, with road frontage on W Conway Rd. Perfect for a small business that needs garage or storage space. Suitable for RV, boat, and automobile storage.

## COMMERCIAL DIVISION 102 E MAIN ST, HARBOR SPRINGS, MI 49740 I 231-526-9800

|                     | Currently For Lease |           |           |           |         |
|---------------------|---------------------|-----------|-----------|-----------|---------|
|                     | Sq Ft               | 1 Year    | 3 Year    | 5 Year    | Term    |
| 821 W Conway        | 10,436              | \$11,000  | \$10,000  | \$9,000   | Monthly |
| Entire 821 Building |                     | \$132,000 | \$120,000 | \$108,000 | Annual  |
| Retail & Front C    | 5,264               | \$6,500   | \$6,000   | \$5,500   | Monthly |
| Unit 1 & 2          |                     | \$78,000  | \$72,000  | \$66,000  | Annual  |
| Rear Garges         | 5,172               | \$5,500   | \$5,000   | \$4,000   | Monthly |
| Unit 3 & 4          |                     | \$66,000  | \$60,000  | \$48,000  | Annual  |