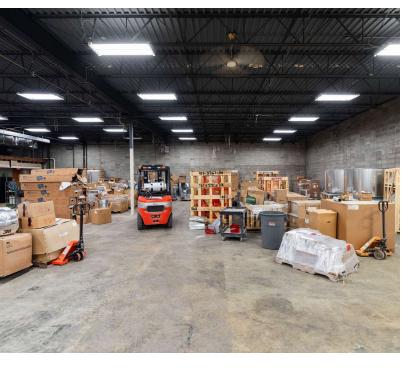

### **PROPERTY HIGHLIGHTS**

- 10,325 SF warehouse/distribution, flex, industrial showroom building for lease - approx. 6,500 SF warehouse & 3,825 SF of office
- 15' clear height in warehouse
- One grade-level door, LED lighting, & heavy power
- Quick access to multiple interstate systems
- Current tenant vacates 4/1/2025

| County               | Marion                     |
|----------------------|----------------------------|
| BUILDING INFORMATION |                            |
| Building Size        | 10,325 SF                  |
| Number of Floors     | 1                          |
| Tenancy              | Single                     |
| Ceiling Height       | 15'                        |
| Office Space         | 3,825 SF                   |
| Power                | 600 amp, 120/240v, 3 phase |

1 10' x 8'

LED

FOR LEASE

### **INTERIOR DESCRIPTION**

High-efficiency LED Lighting