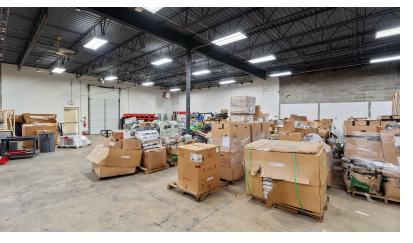

### **PROPERTY HIGHLIGHTS**

- 10,325 SF warehouse/distribution, flex, industrial showroom building for lease - approx. 6,500 SF warehouse & 3,825 SF of office
- 15' clear height in warehouse
- One grade-level door, LED lighting, & heavy power
- Quick access to multiple interstate systems
- Current tenant vacates 4/1/2025

| County               | Marion                     |
|----------------------|----------------------------|
| BUILDING INFORMATION |                            |
| Building Size        | 10,325 SF                  |
| Number of Floors     | 1                          |
| Tenancy              | Single                     |
| Ceiling Height       | 15'                        |
| Office Space         | 3,825 SF                   |
| Power                | 600 amp, 120/240v, 3 phase |

1 10' x 8'

LED

FOR LEASE

### **INTERIOR DESCRIPTION**

High-efficiency LED Lighting