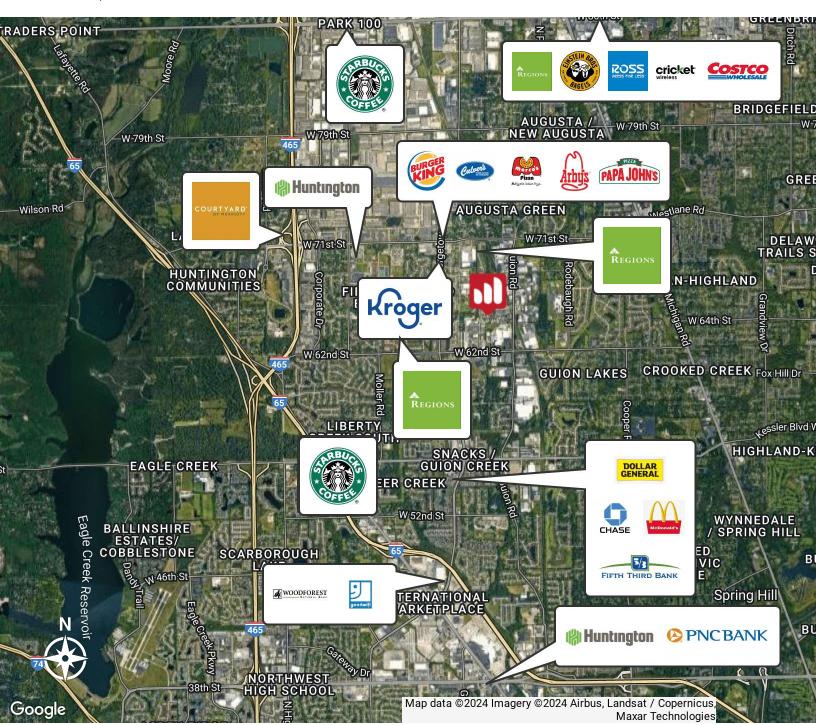

## **LOCATION DESCRIPTION**

Explore the vibrant city of Indianapolis from the convenience of the property's prime location. Situated in a bustling industrial & distribution hub, the area offers easy access to major transportation routes, including I-465 & I-65, facilitating seamless logistics operations. Also close to I-74 & US 421. Nearby, businesses benefit from a skilled labor force, state-of-the-art industrial parks, & a supportive business climate. With a strategic location & access to essential amenities, the property serves as an ideal base for industrial, warehouse, or distribution operations in northwest Indianapolis.