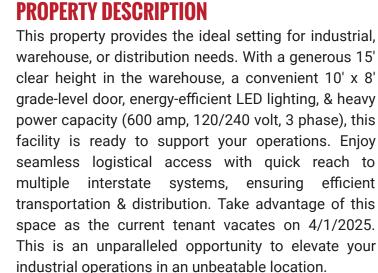

### **PROPERTY HIGHLIGHTS**

- 10,325 SF warehouse/distribution, flex, industrial showroom building for lease - approx. 6,500 SF warehouse & 3,825 SF of office
- 15' clear height in warehouse
- One grade-level door, LED lighting, & heavy power
- Quick access to multiple interstate systems
- Current tenant vacates 4/1/2025

| County               | Marion                     |
|----------------------|----------------------------|
| BUILDING INFORMATION |                            |
| Building Size        | 10,325 SF                  |
| Number of Floors     | 1                          |
| Tenancy              | Single                     |
| Ceiling Height       | 15'                        |
| Office Space         | 3,825 SF                   |
| Power                | 600 amp, 120/240v, 3 phase |

| PROPERTY INFORMATION |                 |
|----------------------|-----------------|
| Property Type        | Industrial      |
| Property Subtype     | Office Showroom |
| Zoning               | Z001            |
| APN#                 | 6013497         |
| Available            | 4/1/2025        |

#### **UTILITIES DESCRIPTION**

Power- 600 amp, 120/240 volt, 3 phase

SAM GARVIN

O: 317.454.7171 | C: 317.696.7270 sgarvin@premiercres.com

STEVE MONNOT
0: 317.454.7171 | C: 260.444.7194

smonnot@premiercres.com