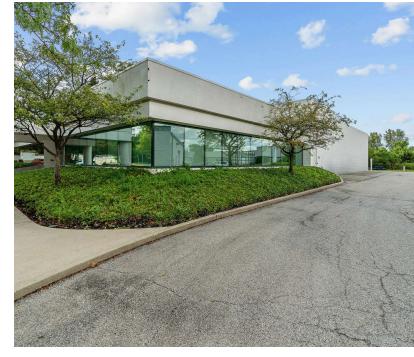

### **PROPERTY HIGHLIGHTS**

- 10,325 SF warehouse/distribution, flex, industrial showroom building for lease - approx. 6,500 SF warehouse & 3,825 SF of office
- 15' clear height in warehouse
- One grade-level door, LED lighting, & heavy power
- Quick access to multiple interstate systems
- Current tenant vacates 4/1/2025

## 4495 SAGUARO TRL.

Indianapolis, IN 46268