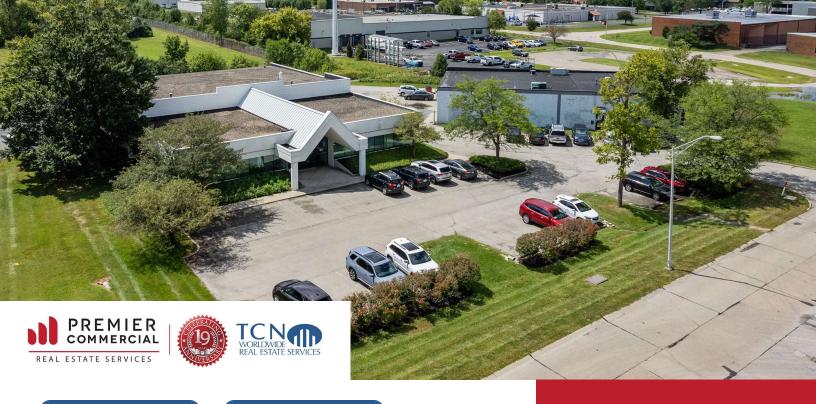

### **PROPERTY HIGHLIGHTS**

- 10,325 SF warehouse/distribution, flex, industrial showroom building for lease - approx. 6,500 SF warehouse & 3,825 SF of office
- 15' clear height in warehouse
- One grade-level door, LED lighting, & heavy power
- Quick access to multiple interstate systems
- Current tenant vacates 4/1/2025

# 4495 SAGUARO TRL. Indianapolis, IN

SAM GARVIN

0: 317.454.7171 | C: 317.696.7270 sgarvin@premiercres.com

STEVE MONNOT

0: 317.454.7171 | C: 260.444.7194 smonnot@premiercres.com

Premier Commercial | TCN Worldwide • 9785 Crosspoint Blvd., Ste. 118, Indianapolis, IN 46256 • 317.454.7171 • premiercres.com

## FOR LEASE

| Lease Rate           | CONTACT BROKER         |  |  |
|----------------------|------------------------|--|--|
| LOCATION INFORMATION |                        |  |  |
| Street Address       | 4495 Saguaro Trl.      |  |  |
| City, State, Zip     | Indianapolis, IN 46268 |  |  |
|                      |                        |  |  |