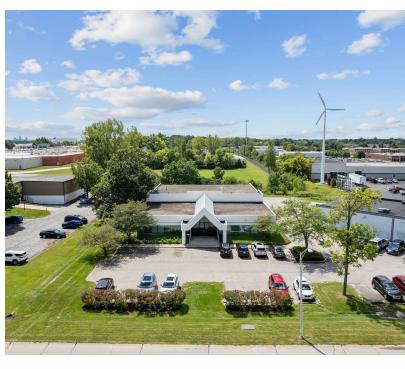

**AVAILABLE SF** 

10,325 SF

LEASE RATE

**CONTACT BROKER** 

### **PROPERTY HIGHLIGHTS**

- 10,325 SF warehouse/distribution, flex, industrial showroom building for lease - approx. 6,500 SF warehouse & 3,825 SF of office
- 15' clear height in warehouse
- One grade-level door, LED lighting, & heavy power
- Quick access to multiple interstate systems
- Current tenant vacates 4/1/2025

FOR LEASE

46268

# 4495 SAGUARO TRL. Indianapolis, IN

SAM GARVIN

0: 317.454.7171 | C: 317.696.7270 sgarvin@premiercres.com

STEVE MONNOT

0: 317.454.7171 | C: 260.444.7194 smonnot@premiercres.com

Premier Commercial | TCN Worldwide • 9785 Crosspoint Blvd., Ste. 118, Indianapolis, IN 46256 • 317.454.7171 • premiercres.com