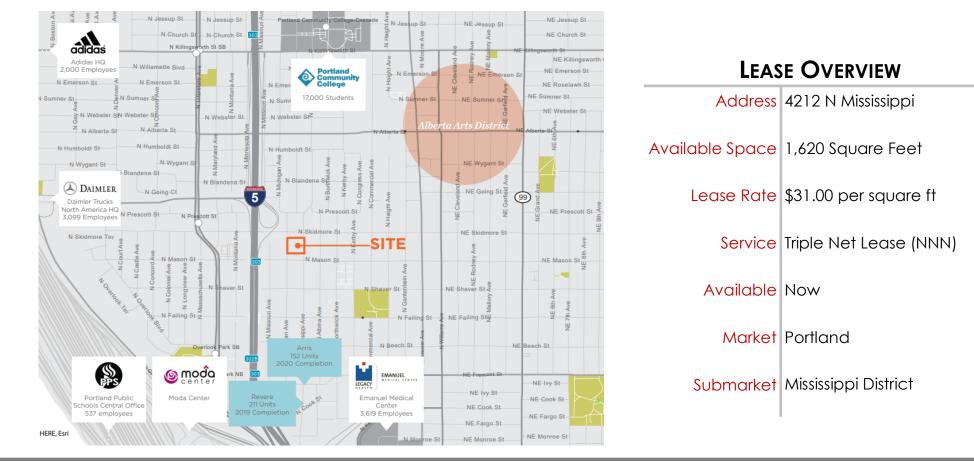

## **AERIAL OVERVIEW**

4212 N Mississippi Avenue Portland, OR 97217

FOUNDATION COMMERCIAL GROUP