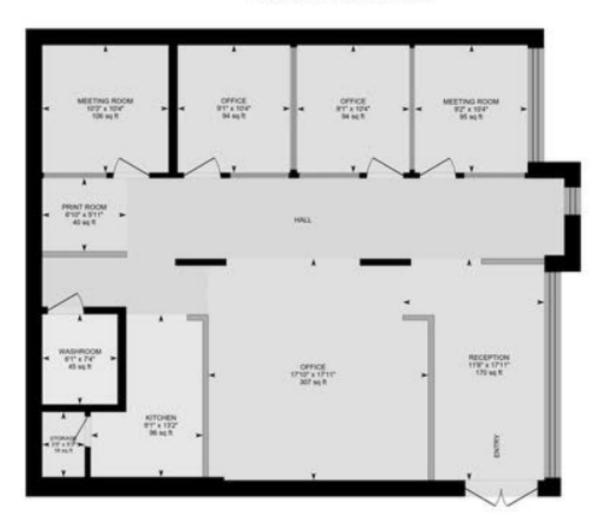

## FLOOR PLAN

### 4214 N Mississippi Ave, Portland, OR

Main Floor Finished Area 1641.44 sq ft

4212 N Mississippi Avenue Portland, OR 97217

FOUNDATION COMMERCIAL GROUP