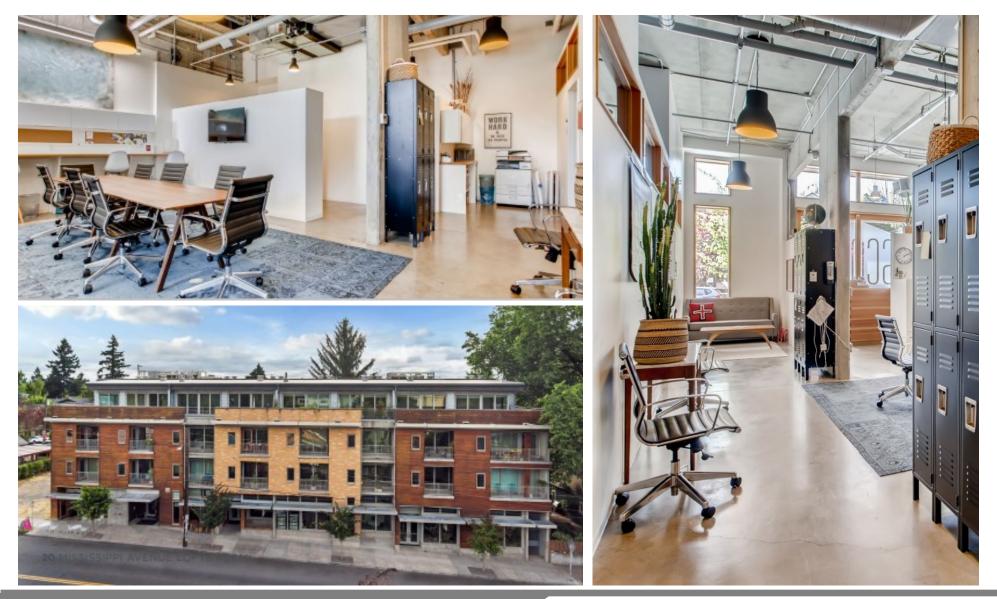

g steel and concrete construction with hardwood accents. It received leed gold certification.



4212 N Mississippi Avenue Portland, OR 97217





## FEATURES

- Mixed use building for an executive office.
- Located in the Mississippi District.
- Surrounded by hundreds of retail office and service businesses
- Close proximity to Tri-Met
- Great location, near Skidmore and Mississippi intersection
- · 24-hour access.
- Kitchen/breakroom







## FLOOR PLAN

### 4214 N Mississippi Ave, Portland, OR

Main Floor Finished Area 1641.44 sq ft



4212 N Mississippi Avenue Portland, OR 97217

FOUNDATION COMMERCIAL GROUP



## **AERIAL OVERVIEW**



4212 N Mississippi Avenue Portland, OR 97217

FOUNDATION COMMERCIAL GROUP



## PHOTOS



4212 N Mississippi Avenue Portland, OR 97217





## PHOTOS



4212 N Mississippi Avenue Portland, OR 97217





## Mississippi Avenue Retail Shops

### 4212 N Mississippi Avenue Portland, OR

### **Exclusively Listed By:**

### **Adiam Mehretab**

Foundation Commercial Group KW Commercial-Portland Central Oregon, Washington Broker (503)552-2632 adiamm@kw.com James Gillespie Foundation Commercial Group KW Commercial-Portland Central Oregon Principal Broker (503)890-5775 jimgillespie@kw.com

### Confidentiality & Disclaimer:

All materials and information received or derived from KW Commercial-Portland Central its directors, officers, agents, advisors, affiliates and/or any third party sources are provided without representation or warranty as to completeness, veracity, or accuracy, condition of the property, compliance or lack of compliance with app