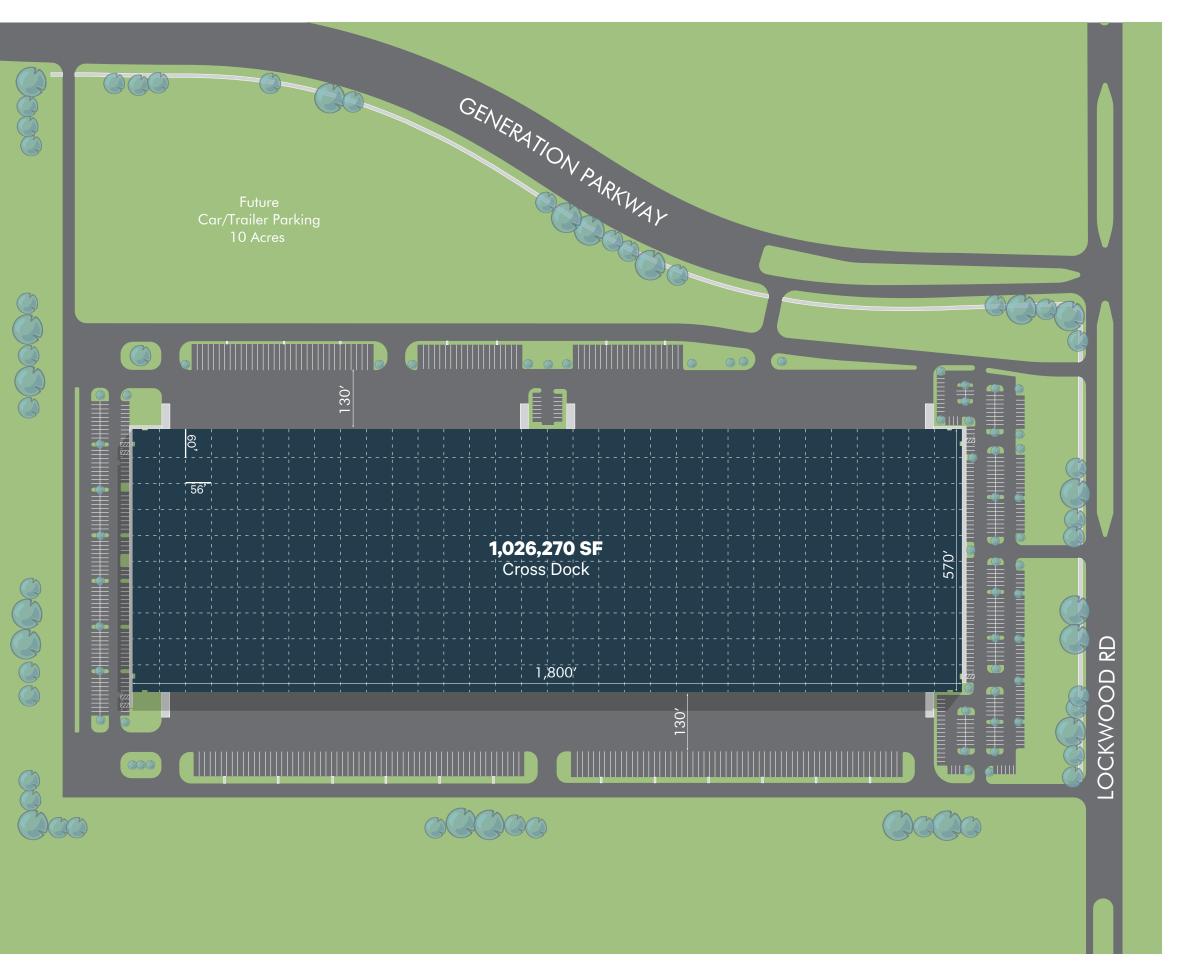

# ±1,026,270 SF

Total Square Footage

2,700 SF

Spec Office Size

### 1,800'W x 570' D

Dimensions

### 56'W x 56.3'D

Column Spacing

| 185'           | 40'                 |
|----------------|---------------------|
| Truck Court    | Clear Height        |
| 657            | 192                 |
| Parking Spaces | Trailer Parks       |
| 196            | 60'                 |
| Dock Doors     | Speed Bays          |
| 95             | 4                   |
| 45,0000 lbs    | Drive-In Doors with |
| dock levelers  | Ramp Access         |
| ESFR           | LED                 |
| Sprinkler      | Warehouse Lighting  |