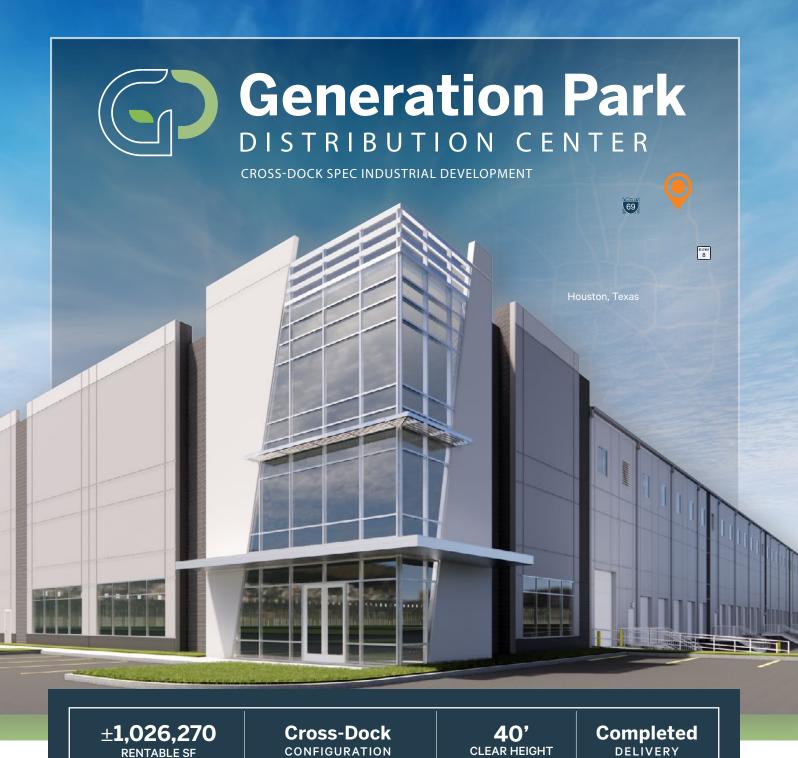

12515 Lockwood Road HOUSTON, TEXAS 77044

Lake Houston One of Houston's fastest growing submarkets

# ±1,026,270 SF

Total Square Footage

2,700 SF

Spec Office Size

## Q1 2024

Delivery Date