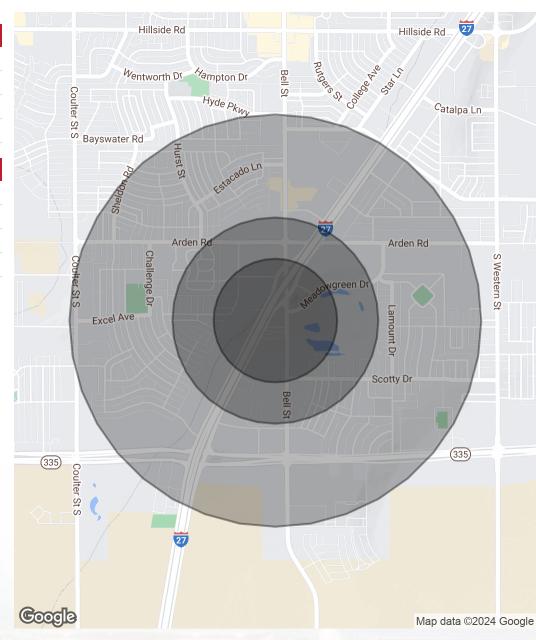

# **DEMOGRAPHICS MAP & REPORT**

| POPULATION           | 0.3 MILES | 0.5 MILES | 1 MILE |
|----------------------|-----------|-----------|--------|
| Total Population     | 457       | 2,158     | 8,920  |
| Average Age          | 41        | 41        | 41     |
| Average Age (Male)   | 0         | 0         | 0      |
| Average Age (Female) | 0         | 0         | 0      |

| HOUSEHOLDS & INCOME | 0.3 MILES | 0.5 MILES | 1 MILE    |
|---------------------|-----------|-----------|-----------|
| Total Households    | 177       | 877       | 3,644     |
| # of Persons per HH | 2.6       | 2.5       | 2.4       |
| Average HH Income   | \$124,302 | \$110,897 | \$106,380 |
| Average House Value | \$293,380 | \$269,235 | \$252,751 |