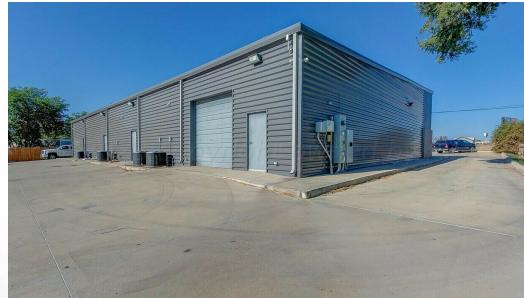

ed property.

### PROPERTY HIGHLIGHTS

| OFFERING SUMMARY |                                         |
|------------------|-----------------------------------------|
| Lease Rate:      | \$3,500.00 - 6,700.00 per month (Gross) |
| Available SF:    | 2,100 - 3,800 SF                        |
| Lot Size:        | 48,787 SF                               |
| Building Size:   | 8,093 SF                                |

| DEMOGRAPHICS      | 0.3 MILES | 0.5 MILES | 1 MILE    |
|-------------------|-----------|-----------|-----------|
| Total Households  | 177       | 877       | 3,644     |
| Total Population  | 457       | 2,158     | 8,920     |
| Average HH Income | \$124,302 | \$110,897 | \$106,380 |

#### **RICK THOMASON**

806.392.9912 rick@teamthomason.com



# **ADDITIONAL PHOTOS**







## **RICK THOMASON**

806.392.9912 rick@teamthomason.com



# **DEMOGRAPHICS MAP & REPORT**

| POPULATION           | 0.3 MILES | 0.5 MILES | 1 MILE |
|----------------------|-----------|-----------|--------|
| Total Population     | 457       | 2,158     | 8,920  |
| Average Age          | 41        | 41        | 41     |
| Average Age (Male)   | 0         | 0         | 0      |
| Average Age (Female) | 0         | 0         | 0      |

| HOUSEHOLDS & INCOME | 0.3 MILES | 0.5 MILES | 1 MILE    |
|---------------------|-----------|-----------|-----------|
| Total Households    | 177       | 877       | 3,644     |
| # of Persons per HH | 2.6       | 2.5       | 2.4       |
| Average HH Income   | \$124,302 | \$110,897 | \$106,380 |
| Average House Value | \$293,380 | \$269,235 | \$252,75