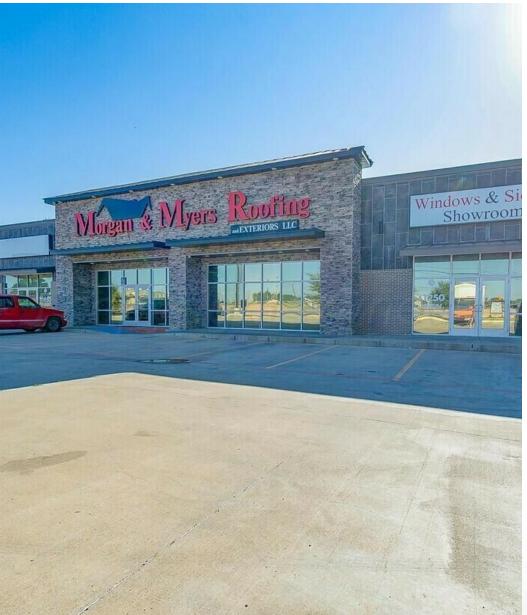

#### PROPERTY DESCRIPTION

Discover the ideal space for your business at 7845 Canyon Expressway. This prime property for lease offers an expansive, modern interior, ideal for customization to suit your unique requirements. The newly renovated office spaces boast an abundance of natural light, offering a welcoming and productive environment. With ample parking and easy access to major transportation routes, including I-27 and the loop, commuting is convenient for employees and clients. The property features spacious lobby, 13+ offices, 2 bathrooms, filing room, conference room and kitchen. Embrace the opportunity to elevate your business in this strategically located, well-equipped property.

# **ADDITIONAL PHOTOS**