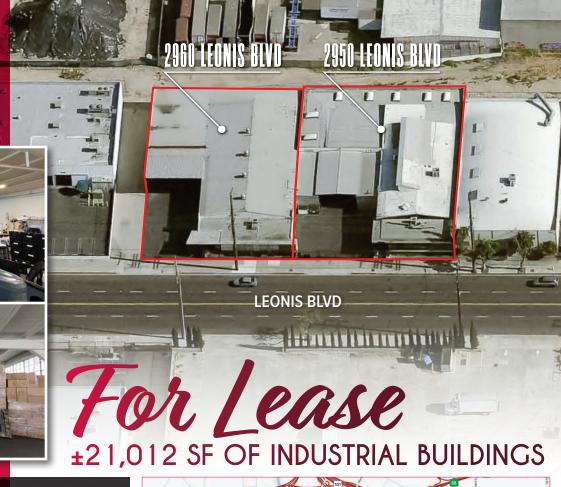

# 2950-2960 LEONIS BLVD VERNON, CA 90058

# Property HIGHLIGHTS

**Prime Vernon Location** 

**3 Dock High Loading Positions!** 

Great for Warehousing, Design or Light Manufacturing

**High Power Facility** 

Fenced & Paved Yard

Lease Rate: \$1.20 PSF/Mo GRS