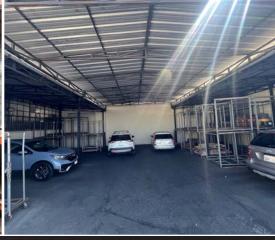

# Property HIGHLIGHTS

**Prime Vernon Location** 

**3 Dock High Loading Positions!** 

Great for Warehousing, Design or Light Manufacturing

**High Power Facility** 

Fenced & Paved Yard

Lease Rate: \$1.20 PSF/Mo GRS