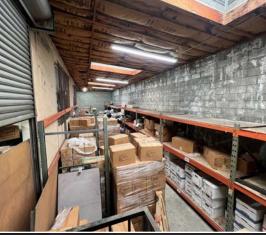

# Property HIGHLIGHTS

**Prime Vernon Location** 

**3 Dock High Loading Positions!** 

Great for Warehousing, Design or Light Manufacturing

**High Power Facility** 

Fenced & Paved Yard

Lease Rate: \$1.20 PSF/Mo GRS