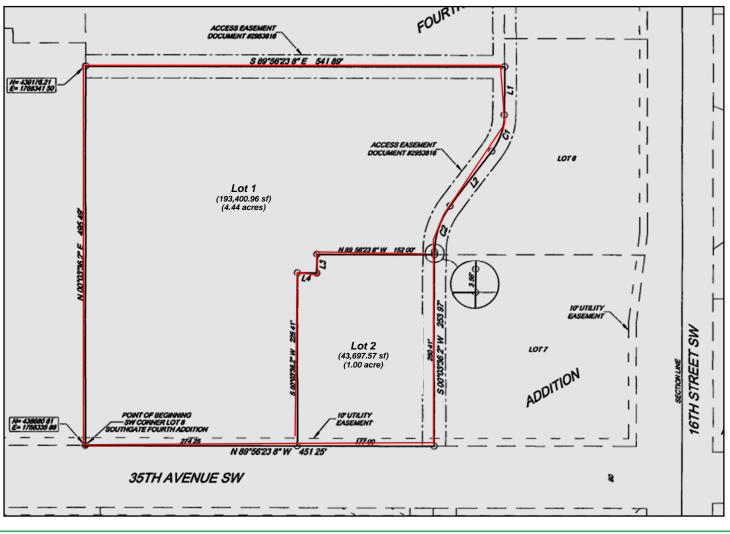

#### **Property Information**

- 5.44 acres (237,099 sf)
  - ◊ Lot 1 4.44 acres
    - Lot 2 1.00 acre
- Access from 35th Avenue SW
- Zoned C2 General Commercial
- Build Ready

Duemelands Commercial Real Estate 301 E. Thayer Avenue - Bismarck, ND 58501 Phone: (701) 221-2222 www.duemelands.com