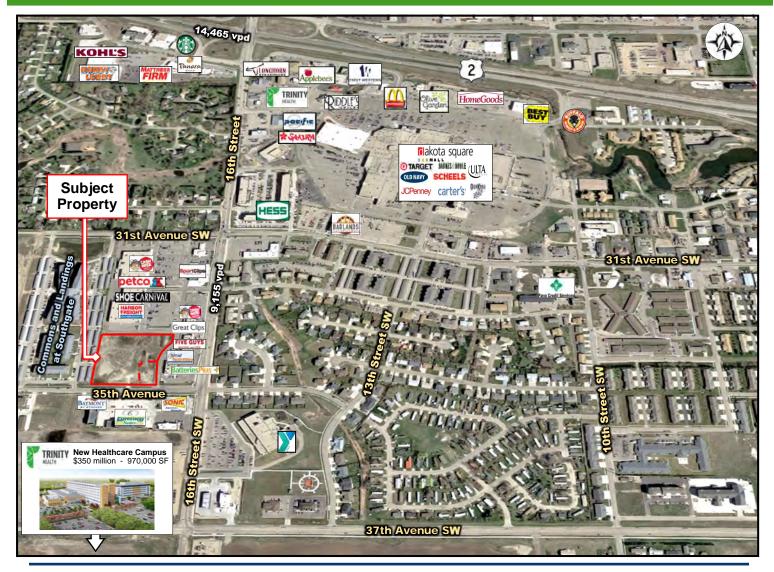

#### **Property Information**

- 5.44 acres (237,099 sf)
  - ◊ Lot 1 4.44 acres
    - Lot 2 1.00 acre
- Access from 35th Avenue SW
- Zoned C2 General Commercial
- Build Ready

Duemelands Commercial Real Estate 301 E. Thayer Avenue - Bismarck, ND 58501 Phone: (701) 221-2222 www.duemelands.com

# Location Information

### Commercial Land for Sale