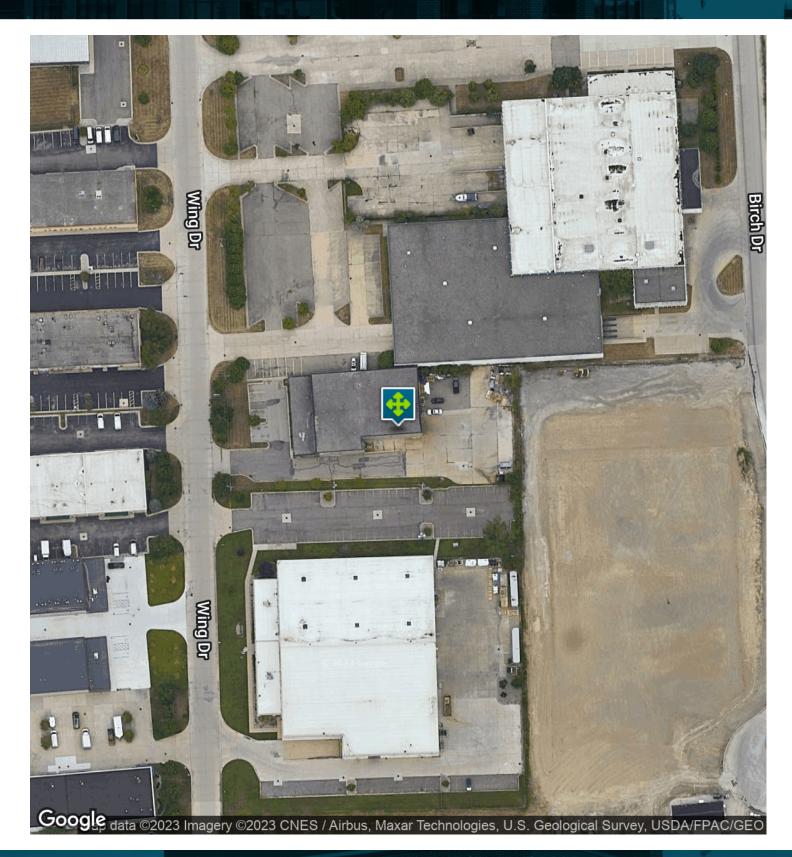

## 50570 WING DR, SHELBY TOWNSHIP, MI 48315 // FOR LEASE AERIAL MAP

John T. Arthurs PRINCIPAL D: 248.663.0506 | C: 248.563.3225 johna@pacommercial.com

We obtained the information above from sources we believe to be reliable. However, we have not verified its accuracy and make no guarantee, warranty or representation about it. It is submitted subject to the possibility of errors, anistions, change of price, rental or other conditions, prior sale, leave or financing, or withdrawall without notice. We include projections, assumptions or estimates for example only, and they may not represent current, past or future performance of the property. You and your tax and legal advisors should conduct your on investigation of the property and transaction.