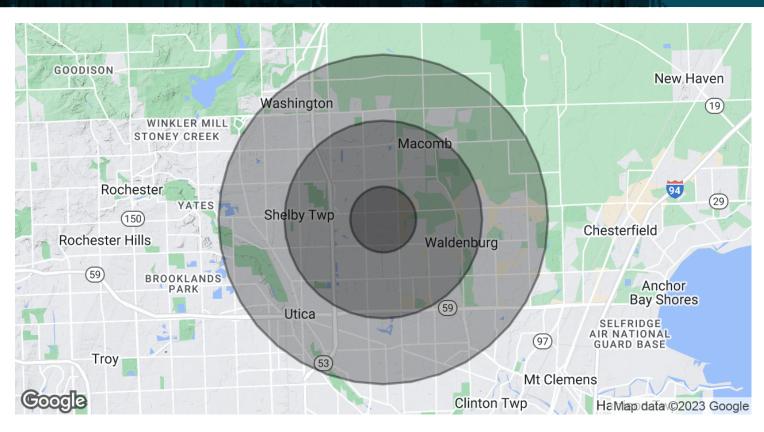

## 50570 WING DR, SHELBY TOWNSHIP, MI 48315 // FOR LEASE DEMOGRAPHICS MAP & REPORT

| 1 MILE   | 3 MILES                                                        | 5 MILES                                                                           |
|----------|----------------------------------------------------------------|-----------------------------------------------------------------------------------|
| 6,287    | 69,790                                                         | 189,204                                                                           |
| 41.8     | 40.2                                                           | 38.9                                                                              |
| 40.4     | 38.0                                                           | 36.9                                                                              |
| 43.8     | 42.0                                                           | 40.4                                                                              |
| 1 MILE   | 3 MILES                                                        | 5 MILES                                                                           |
| 2,453    | 25,025                                                         | 70,744                                                                            |
| 2.6      | 2.8                                                            | 2.7                                                                               |
| \$77,623 | \$87,284                                                       | \$79,787                                                                          |
|          | \$223,121                                                      | \$201,243                                                                         |
|          | 6,287<br>41.8<br>40.4<br>43.8<br><b>1 MILE</b><br>2,453<br>2.6 | 6,28769,79041.840.240.438.043.842.01 MILE3 MILES2,45325,0252.62.8\$77,623\$87,284 |

\* Demographic data derived from 2020 ACS - US Census

John T. Arthurs PRINCIPAL D: 248.663.0506 | C: 248.563.3225 johna@pacommercial.com

We obtained the information above from sources we believe to be reliable. However, we have not verified its accuracy and make no guarantee, warranty or representation about it. It is submitted subject to the possibility of errors, omissions, change of price, rental or other conditions, prior scie, lease or financing, or withdrawall without notice. We include projections, opinions, assumptions or estimates for example only, and they may not represent current, past or future performance of the property. You and your tax and legal advisors should conduct your own investigation of the property and transaction.