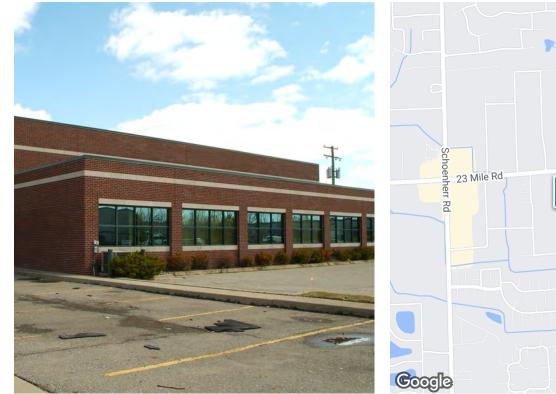

## 50570 WING DR, SHELBY TOWNSHIP, MI 48315 // FOR LEASE EXECUTIVE SUMMARY

#### **OFFERING SUMMARY**

| Building Size: | 12,663 SF       |
|----------------|-----------------|
| Available SF:  | 12,663 SF       |
| Lot Size:      | 0.94 Acres      |
| Year Built:    | 1998            |
| Renovated:     | 2016            |
| Zoning:        | Lt Industrial   |
| Market:        | Detroit         |
| Submarket:     | Groesbeck North |

#### **PROPERTY OVERVIEW**

Free-standing building for lease. 12,663 SF warehouse with truckwell, and 480 volt/1000 amp power. One (1) 12'x14' grade level door, 20' clear, and two 45' bays. Building features recently renovated offices, two shop restrooms, and two office restrooms. There is also a gated rear parking lot.

Great location at 23 Mile Road and Schoenherr. Only one mile to M-53! Ideal for manufacturing or warehousing.

#### LOCATION OVERVIEW

Excellent location at 23 Mile R and Schoenherr Rd