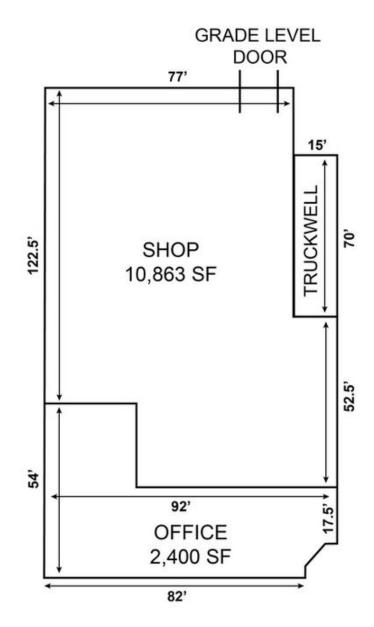

50570 WING DR, SHELBY TOWNSHIP, MI 48315 // FOR LEASE FLOOR PLANS

John T. Arthurs PRINCIPAL D: 248.663.0506 | C: 248.563.3225 johna@pacommercial.com

We obtained the information above from sources we believe to be reliable. However, we have not verified its accuracy and make no guarantee, warranty or representation about it. It is submitted subject to the possibility of errors, omissions, change of price, rental or other conditions, prior sole, lease or financing, or withdrawad without notice. We include projections, opinions, assumptions or estimates for example only, and they may not represent current, past or future performance of the property. You and your tax and legal advisors should conduct your own investigation of the property and transaction.