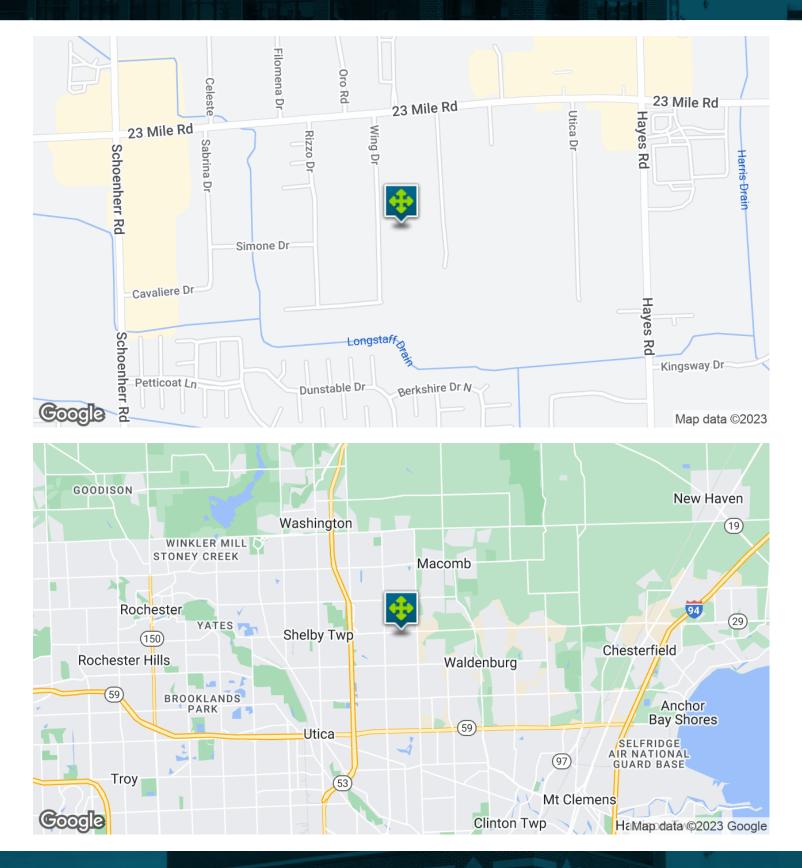

Great location at 23 Mile Road and Schoenherr. Only one mile to M-53! Ideal for manufacturing or warehousing.

#### LOCATION OVERVIEW

Excellent location at 23 Mile R and Schoenherr Rd