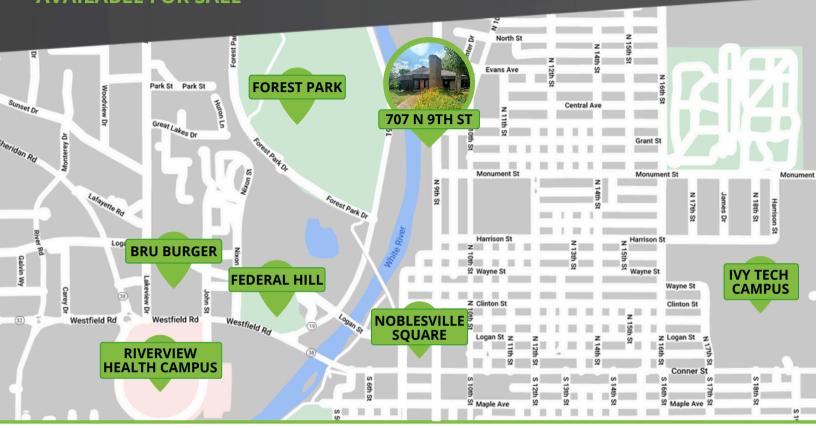

### **AREA HIGHLIGHTS**

- White River: This waterway offers canoeing, kayaking, tubing, and scenic walking trails for visitors to enjoy.
- Federal Hill Park & Concert Venue: A mere half mile from the property sits this beautiful amphitheater and park where the community gathers for music and events.
- Downtown Square: Located less than half a mile from the property, this historic downtown comes complete with local shops, restaurants, services, parks, the Nickel Plate Arts campus and the Noblesville Riverwalk.
- Midland Trace Bike | Walking Trail