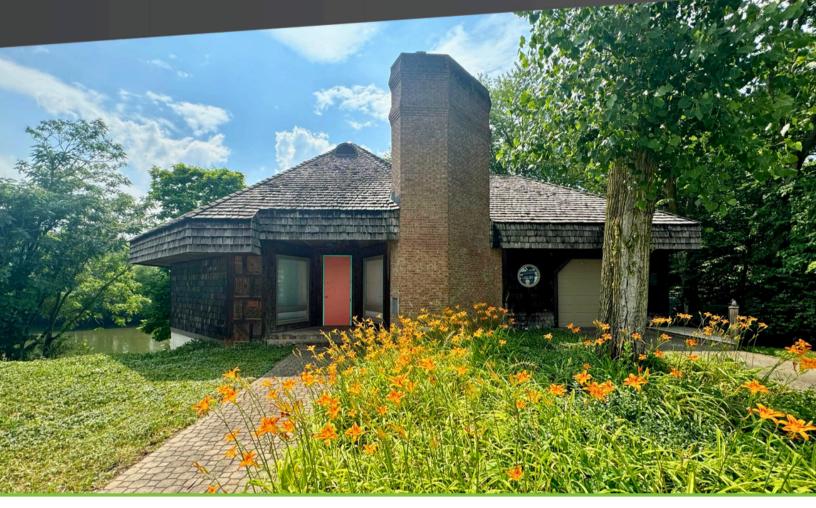

# 707 N 9th Street Noblesville, IN, 46060 AVAILABLE FOR SALE

#### **PROPERTY OVERVIEW**

707 N 9th Street is a 1,605 square-foot octagonal structure built in 1990 by world renowned artist and sculptor, George C. Elliott. Nestled in an incredibly scenic and serene environment, this unique property offers stunning views of the White River and is conveniently located less than half a mile from downtown Noblesville.

Originally designed by Elliott as his personal art gallery, the architecture features a distinctive layout that reflects its artistic heritage. This property is truly one-of-a-kind, offering a blend of artistic charm, modern updates, and an unbeatable location. Don't miss the opportunity to own a piece of history with unparalleled views and proximity to Noblesville's vibrant downtown.