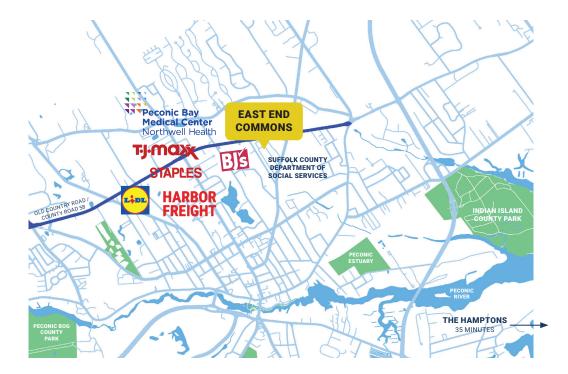

## EAST END COMMONS | 607 OLD COUNTRY ROAD, RIVERHEAD, NY

PRIME LOCATION ADJACENT TO THE NORTH FORK AND THE HAMPTONS