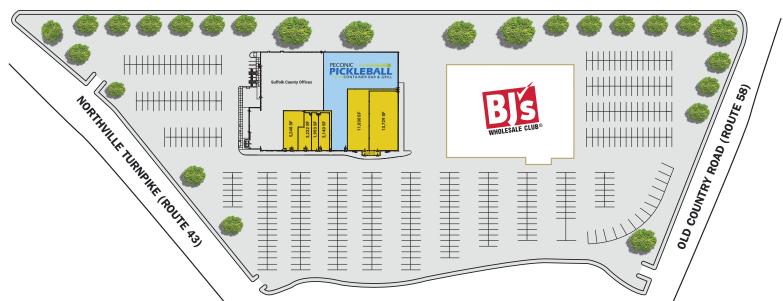

## 2,000 - 14,000 SF OF RETAIL SPACE AVAILABLE

### EAST END COMMONS | 607 OLD COUNTRY ROAD, RIVERHEAD, NY

- · Adjacent to the high-traffic BJ's Wholesale Club
- · Ideally situated in a rapidly growing marketplace in eastern Long Island
- High Visibility from Oliver Street, Northville Turnpike, and Old Country Road, a major east-west
  thoroughfare connecting Suffolk County with Nassau County and New York City
- Gateway to tourist destinations positioned at the entrance to The Hamptons and North Fork
  Wine Country
- Close proximity to major attractions: Near Atlantis Marine World, Briermere Farms, Cherry Creek Golf Links, LI National Golf Club, Martha Clara Vineyard, Splish Splash Waterpark, Tanger Outlets, and more