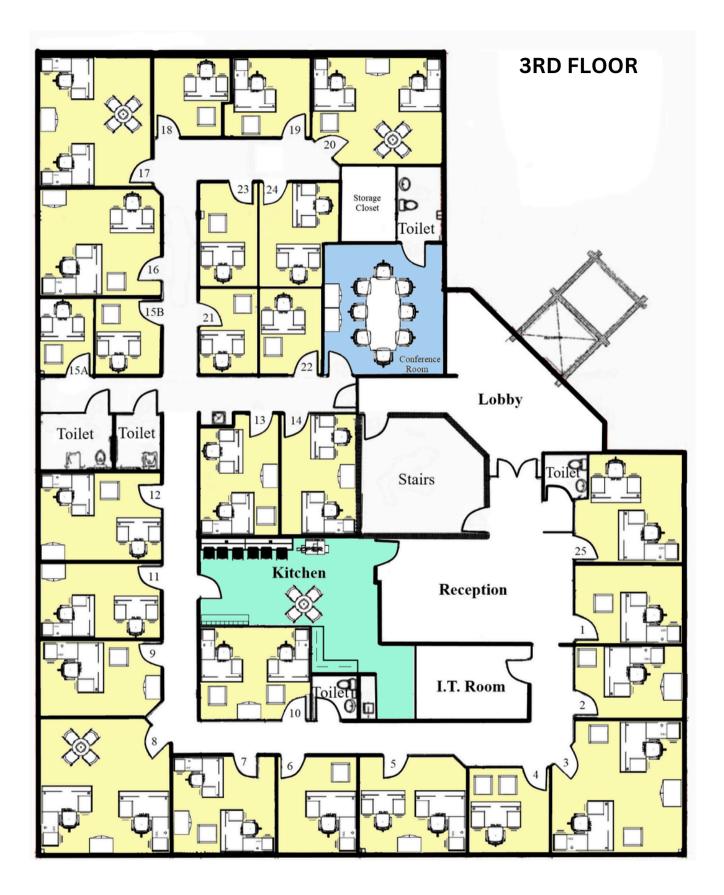

## Flexible Workspace Options to Boost Your Professional Environment.

We understand the importance of providing a professional work environment outfitted with the amenities necessary to help your business thrive. Choose from a variety of office configurations to suit your requirements, including private offices, multioffice suites, and virtual offices.

Our workspace options come with a range of features such as reception areas, break areas, conference rooms, and much more!

Internet

Access

Notary Public Services

P. 772.475.8700 SALES@WEXECUTIVESUITES.COM WEXECUTIVESUITES.COM @WEXECUTIVESUITES