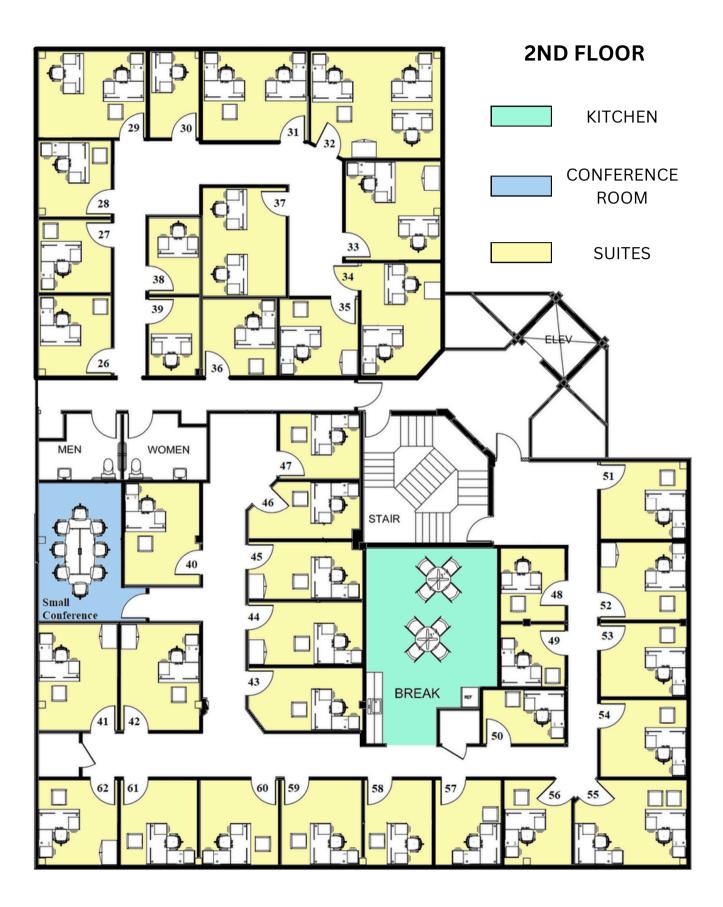

## Flexible Workspace Options to Boost Your Professional Environment.

We understand the importance of providing a professional work environment outfitted with the amenities necessary to help your business thrive. Choose from a variety of office configurations to suit your requirements, including private offices, multioffice suites, and virtual offices.

Our workspace options come with a range of features such as reception areas, break areas, conference rooms, and much more!

Internet

Access

Notary Public Services

P. 772.475.8700 SALES@WEXECUTIVESUITES.COM WEXECUTIVESUITES.COM @WEXECUTIVESUITES