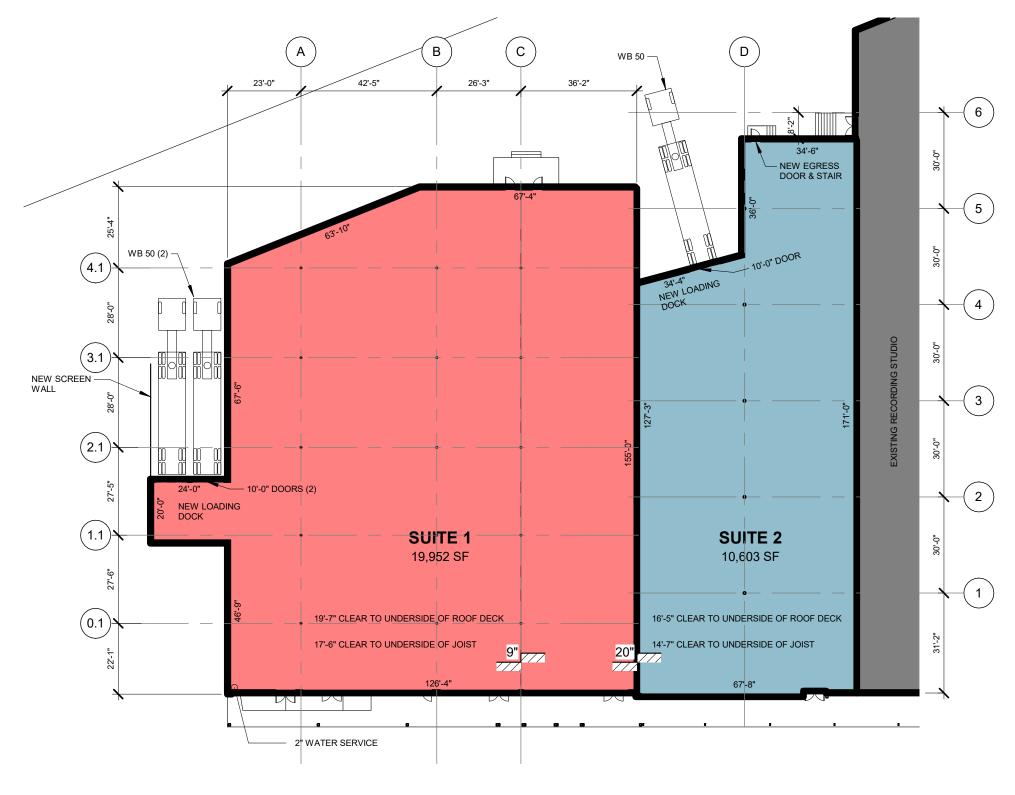

# **3100 BRANCH AVE**

ISAIAH REDEVELOPMENT FEBRUARY 12, 2021

N TRUE 0 15' 30' NORTH

GROSS LEASE AREA (GLA) IS CALCULATED USING A BOUNDARY MARKED BY THE EXTERIOR FACE OF EXTERIOR WALLS, THE EXTERIOR FACE OF COMMON AREA WALLS, AND TO THE CENTERLINES OF DEMISING WALLS OF ADJACENT TENANT(S). ALL AREAS SUBJECT TO FIELD VERIFICATION AND MAY VARY FROM FINAL CONSTRUCTION.

#### LEASEAPLAN

100 N. Charles Street, Baltimore, MD 21201 +1 888.837.2727 © 2021 BCT Architects, LLC. All Rights Reserved.

60'

**3100 BRANCH AVE** REDEVELOPMENT Pl. # 1

SITE VICINITY MAP

BUILDING KEY PLAN

| Space #   | Name         | GLA       |
|-----------|--------------|-----------|
| 1         | SUITE 1      | 19,952 SF |
| 2         | SUITE 2      | 10,603 SF |
| 7         | VACANT SPACE | 34,372 SF |
| TOTAL GLA | •            | 64,926 SF |