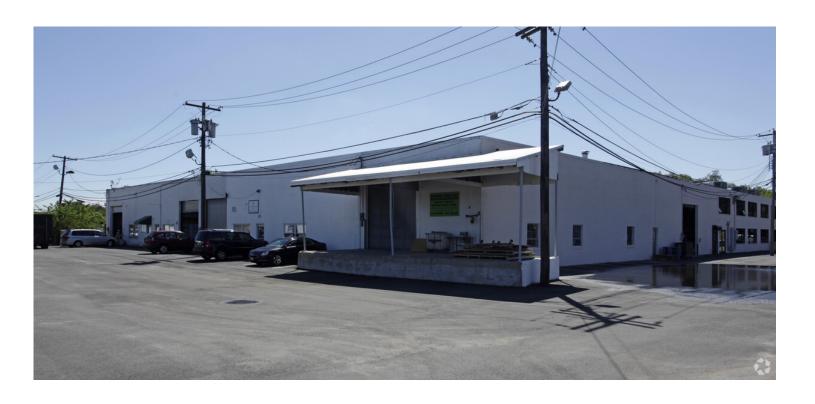

## **Highlights:**

Space Size: 2,500 SF / Warehouse #2

Office Space: 250 SF + Free mezannine

Ceiling Height: 20'

Loading: 1 Drive-In Door

Lease Price: \$22 per SF

Lease Type: Modified Gross

Availability: December 1st, 2024

Highly functional and spotless Warehouse/Distribution/ Light Manufacturing facility, includes private offices, 2 bathrooms, and mezzanine (not included in the SF) • Parking available for private cars and small trucks • Additional parking for trucks or fleets is available upon request •