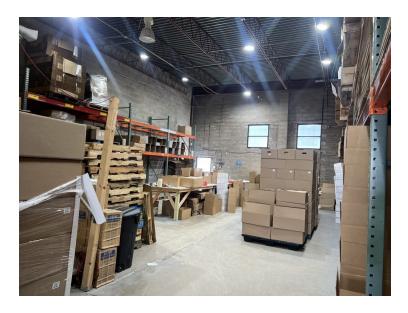

## **Highlights:**

Space Size: 2,500 SF / Warehouse #2

Office Space: 250 SF + Free mezannine

Ceiling Height: 20'

Loading: 1 Drive-In Door

Lease Price: \$22 per SF

Lease Type: Modified Gross

Availability: December 1st, 2024

Highly functional and spotless Warehouse/Distribution/ Light Manufacturing facility, includes private offices, 2 bathrooms, and mezzanine (not included in the SF) • Parking available for private cars and small trucks • Additional parking for trucks or fleets is available upon request •