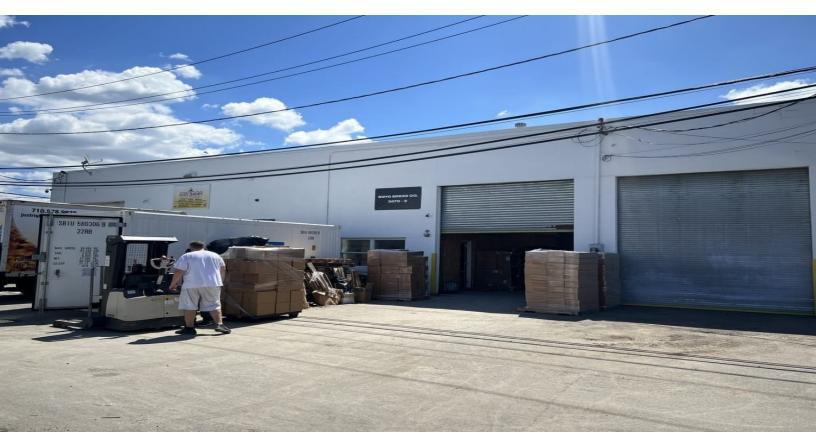

## **Highlights:**

Space Size: 2,500 SF / Warehouse #2

Office Space: 250 SF + Free mezannine

Ceiling Height: 20'

Loading: 1 Drive-In Door

Lease Price: \$22 per SF

Lease Type: Modified Gross

Availability: December 1st, 2024

Highly functional and spotless Warehouse/Distribution/ Light Manufacturing facility, includes private offices, 2 bathrooms, and mezzanine (not included in the SF) • Parking available for private cars and small trucks • Additional parking for trucks or fleets is available upon request •