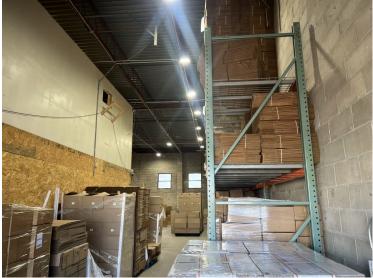

## **Highlights:**

Space Size: 2,500 SF / Warehouse #2

Office Space: 250 SF + Free mezannine

Ceiling Height: 20'

Loading: 1 Drive-In Door

Lease Price: \$22 per SF

Lease Type: Modified Gross

Availability: December 1st, 2024

Highly functional and spotless Warehouse/Distribution/ Light Manufacturing facility, includes private offices, 2 bathrooms, and mezzanine (not included in the SF) • Parking available for private cars and small trucks • Additional parking for trucks or fleets is available upon request •