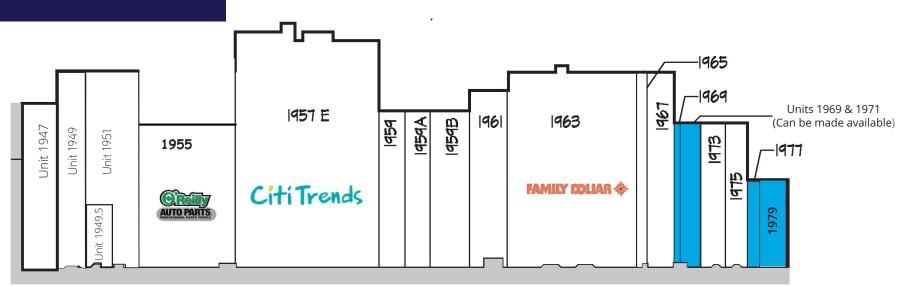

## Tenant Roster

| Suite       | Tenant                                              | SF     |
|-------------|-----------------------------------------------------|--------|
| 1947        | C4 Boxing                                           | 3,375  |
| 1949        | Uncle Nick's Premium Meats                          | 2,200  |
| 1949.5      | VS#1                                                | 700    |
| 1951        | Ogun's                                              | 3,000  |
| 1955        | O'Reilly Auto Parts                                 | 7,500  |
| 1957        | Citi Trends                                         | 17,300 |
| 1959        | Dentist Office                                      | 1,700  |
| 1959-A      | Metro PCS                                           | 1,700  |
| 1959-B      | Gloria's Beauty Supply                              | 2,550  |
| 1961        | Boys & Girls Club Thrift                            | 3,150  |
| 1963        | Family Dollar                                       | 13,700 |
| 1965        | She Chic Event Planning                             | 850    |
| 1967        | Buckroe Coin Laundry                                | 1,700  |
| 1969 & 1971 | Heavenly Hands Home Care<br>(Can be made available) | 1,633  |
| 1973        | Crown Fried Chicken<br>(Coming Soon!)               | 1,700  |
| 1975        | Matenna's Hair Salon                                | 1,200  |
| 1977        | Available                                           | 1,200  |
| 1979        | Available Soon                                      | 2,400  |
| 1981-A      | Branda Owen                                         | 864    |
| 1981        | Laura's Rise & Shine Diner                          | 800    |
| 1985        | Available                                           | 650    |
| 1987 A      | Available                                           | 1,200  |
| 1987 B      | Available                                           | 2,500  |
| 1987 C      | G & T Thrift                                        | 1,400  |