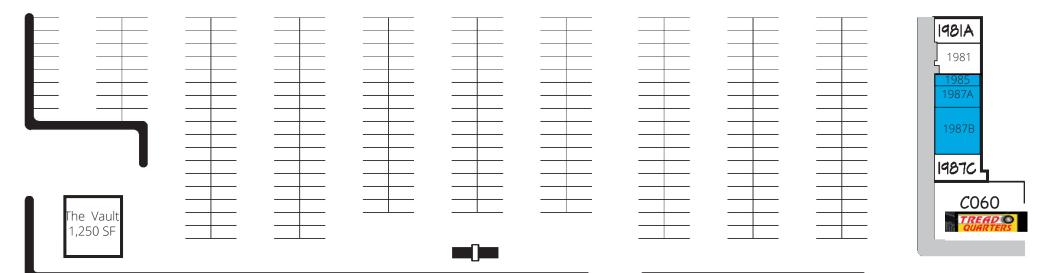

## Tenant Roster

| Suite       | Tenant                                              | SF     |
|-------------|-----------------------------------------------------|--------|
| 1947        | C4 Boxing                                           | 3,375  |
| 1949        | Uncle Nick's Premium Meats                          | 2,200  |
| 1949.5      | VS#1                                                | 700    |
| 1951        | Ogun's                                              | 3,000  |
| 1955        | O'Reilly Auto Parts                                 | 7,500  |
| 1957        | Citi Trends                                         | 17,300 |
| 1959        | Dentist Office                                      | 1,700  |
| 1959-A      | Metro PCS                                           | 1,700  |
| 1959-B      | Gloria's Beauty Supply                              | 2,550  |
| 1961        | Boys & Girls Club Thrift                            | 3,150  |
| 1963        | Family Dollar                                       | 13,700 |
| 1965        | She Chic Event Planning                             | 850    |
| 1967        | Buckroe Coin Laundry                                | 1,700  |
| 1969 & 1971 | Heavenly Hands Home Care<br>(Can be made available) | 1,633  |
| 1973        | Crown Fried Chicken<br>(Coming Soon!)               | 1,700  |
| 1975        | Matenna's Hair Salon                                | 1,200  |
| 1977        | Available                                           | 1,200  |
| 1979        | Available Soon                                      | 2,400  |
| 1981-A      | Branda Owen                                         | 864    |
| 1981        | Laura's Rise & Shine Diner                          | 800    |
| 1985        | Available                                           | 650    |
| 1987 A      | Available                                           | 1,200  |
| 1987 B      | Available                                           | 2,500  |
| 1987 C      | G & T Thrift                                        | 1,400  |