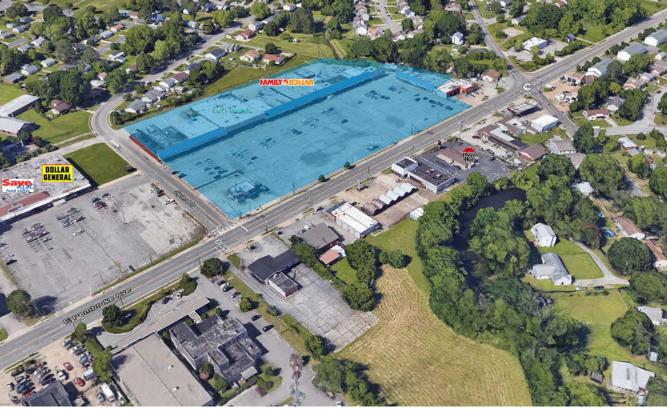

## 1947-1987 E Pembroke Ave, Hampton | VA Buckroe Shopping Center

- 650 2,500 SF available or available soon! Could possibly assemble +/- 3,700 SF
- Renovated 650 SF former barber shop space available
- The shopping center enjoys excellent visibility to Pembroke Ave
- Located in the Bay Front section of Buckroe
- Provides convenience & a wide range of retail offerings for a captive submarket
- Join tenants such as Citi Trends, O'Reilly Auto Parts, Family Dollar among others