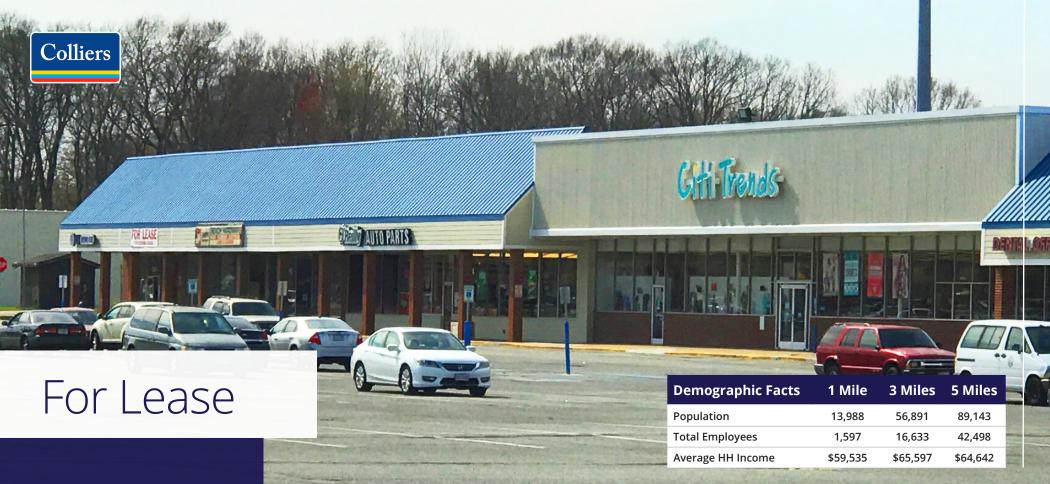

## 1947-1987 E Pembroke Ave, Hampton | VA Buckroe Shopping Center

- 650 2,500 SF available or available soon! Could possibly assemble +/- 3,700 SF
- Renovated 650 SF former barber shop space available
- The shopping center enjoys excellent visibility to Pembroke Ave
- Located in the Bay Front section of Buckroe
- Provides convenience & a wide range of retail offerings for a captive submarket
- Join tenants such as Citi Trends, O'Reilly Auto Parts, Family Dollar among others

## Tenant Roster

| Suite       | Tenant                                              | SF     |
|-------------|-----------------------------------------------------|--------|
| 1947        | C4 Boxing                                           | 3,375  |
| 1949        | Uncle Nick's Premium Meats                          | 2,200  |
| 1949.5      | VS#1                                                | 700    |
| 1951        | Ogun's                                              | 3,000  |
| 1955        | O'Reilly Auto Parts                                 | 7,500  |
| 1957        | Citi Trends                                         | 17,300 |
| 1959        | Dentist Office                                      | 1,700  |
| 1959-A      | Metro PCS                                           | 1,700  |
| 1959-B      | Gloria's Beauty Supply                              | 2,550  |
| 1961        | Boys & Girls Club Thrift                            | 3,150  |
| 1963        | Family Dollar                                       | 13,700 |
| 1965        | She Chic Event Planning                             | 850    |
| 1967        | Buckroe Coin Laundry                                | 1,700  |
| 1969 & 1971 | Heavenly Hands Home Care<br>(Can be made available) | 1,633  |
| 1973        | Crown Fried Chicken<br>(Coming Soon!)               | 1,700  |
| 1975        | Matenna's Hair Salon                                | 1,200  |
| 1977        | Available                                           | 1,200  |
| 1979        | Available Soon                                      | 2,400  |
| 1981-A      | Branda Owen                                         | 864    |
| 1981        | Laura's Rise & Shine Diner                          | 800    |
| 1985        | Available                                           | 650    |
| 1987 A      | Available                                           | 1,200  |
| 1987 B      | Available                                           | 2,500  |
| 1987 C      | G & T Thrift                                        | 1,400  |