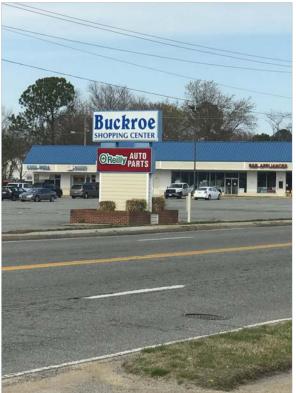

## 1947-1987 E Pembroke Ave, Hampton | VA Buckroe Shopping Center

- 650 2,500 SF available or available soon! Could possibly assemble +/- 3,700 SF
- Renovated 650 SF former barber shop space available
- The shopping center enjoys excellent visibility to Pembroke Ave
- Located in the Bay Front section of Buckroe
- Provides convenience & a wide range of retail offerings for a captive submarket
- Join tenants such as Citi Trends, O'Reilly Auto Parts, Family Dollar among others