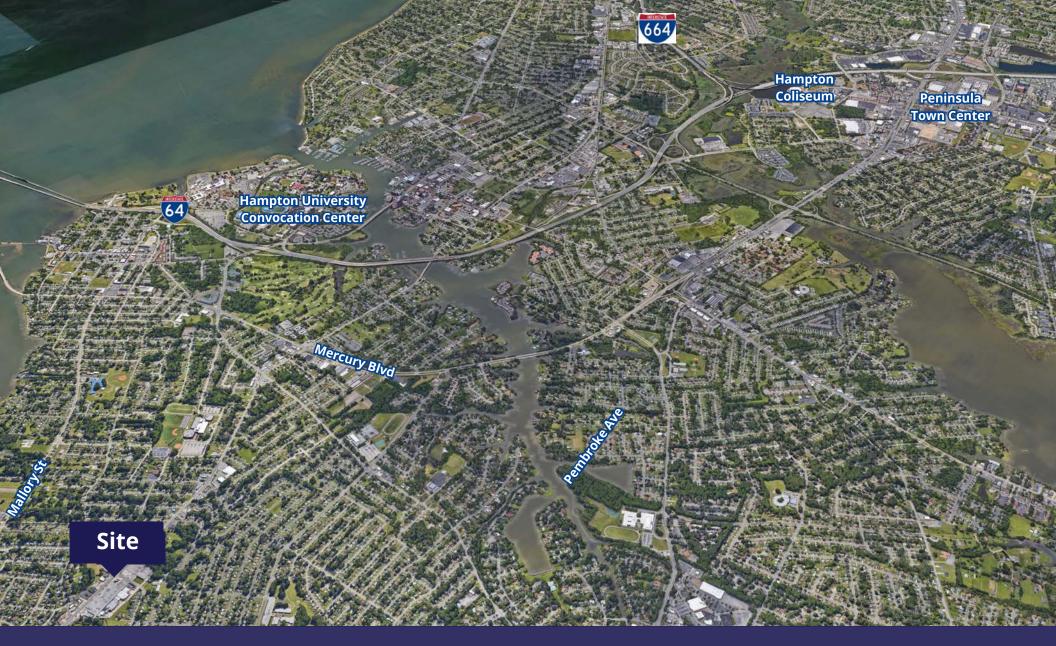

## 1947-1987 E Pembroke Ave, Hampton | VA Buckroe Shopping Center

- 650 2,500 SF available or available soon! Could possibly assemble +/- 3,700 SF
- Renovated 650 SF former barber shop space available
- The shopping center enjoys excellent visibility to Pembroke Ave
- Located in the Bay Front section of Buckroe
- Provides convenience & a wide range of retail offerings for a captive submarket
- Join tenants such as Citi Trends, O'Reilly Auto Parts, Family Dollar among others