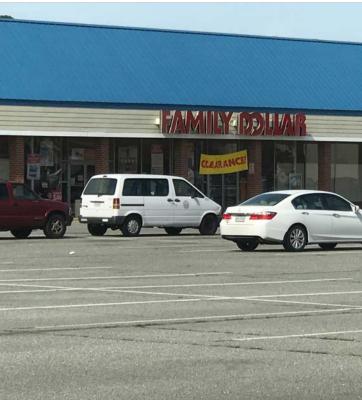

## 1947-1987 E Pembroke Ave, Hampton | VA Buckroe Shopping Center

- 650 2,500 SF available or available soon! Could possibly assemble +/- 3,700 SF
- Renovated 650 SF former barber shop space available
- The shopping center enjoys excellent visibility to Pembroke Ave
- Located in the Bay Front section of Buckroe
- Provides convenience & a wide range of retail offerings for a captive submarket
- Join tenants such as Citi Trends, O'Reilly Auto Parts, Family Dollar among others

## Tenant Roster

| Suite       | Tenant                                              | SF     |
|-------------|-----------------------------------------------------|--------|
| 1947        | C4 Boxing                                           | 3,375  |
| 1949        | Uncle Nick's Premium Meats                          | 2,200  |
| 1949.5      | VS#1                                                | 700    |
| 1951        | Ogun's                                              | 3,000  |
| 1955        | O'Reilly Auto Parts                                 | 7,500  |
| 1957        | Citi Trends                                         | 17,300 |
| 1959        | Dentist Office                                      | 1,700  |
| 1959-A      | Metro PCS                                           | 1,700  |
| 1959-B      | Gloria's Beauty Supply                              | 2,550  |
| 1961        | Boys & Girls Club Thrift                            | 3,150  |
| 1963        | Family Dollar                                       | 13,700 |
| 1965        | She Chic Event Planning                             | 850    |
| 1967        | Buckroe Coin Laundry                                | 1,700  |
| 1969 & 1971 | Heavenly Hands Home Care<br>(Can be made available) | 1,633  |
| 1973        | Crown Fried Chicken<br>(Coming Soon!)               | 1,700  |
| 1975        | Matenna's Hair Salon                                | 1,200  |
| 1977        | Available                                           | 1,200  |
| 1979        | Available Soon                                      | 2,400  |
| 1981-A      | Branda Owen                                         | 864    |
| 1981        | Laura's Rise & Shine Diner                          | 800    |
| 1985        | Available                                           | 650    |
| 1987 A      | Available                                           | 1,200  |
| 1987 B      | Available                                           | 2,500  |
| 1987 C      | G & T Thrift                                        | 1,400  |