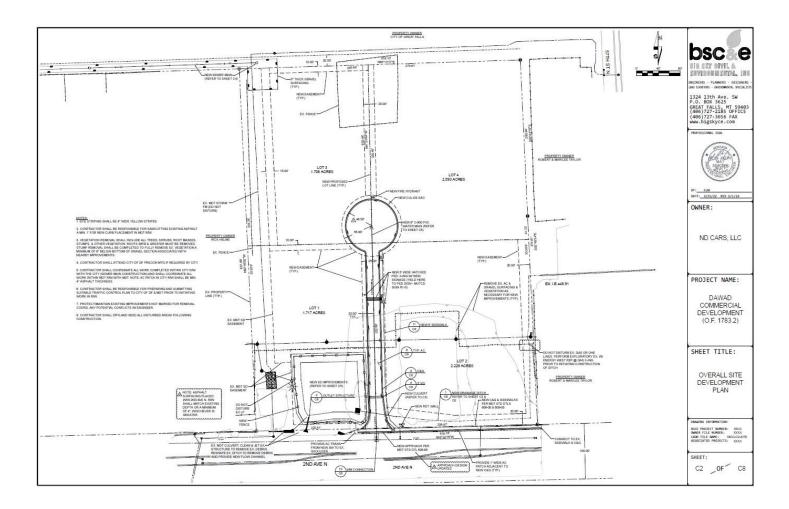

# **FEATURES**

- Zoned C-2 General Commercial; Buyer to verify its intended use with County
- 4 lots total: Approx. 7.5 acres
- 2022 AADT: 4,779
- Close to MAFB, schools and East Walmart
- 2023 taxes total: \$17,363.09
- Former Murph's location