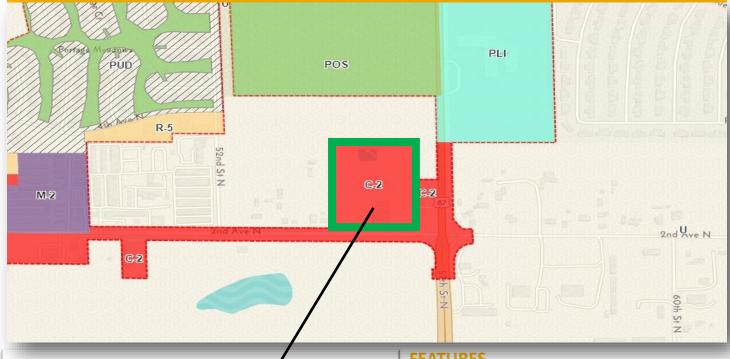

# **FEATURES**

- Zoned C-2 General Commercial; Buyer to verify its intended use with County
- 4 lots total: Approx. 7.5 acres
- 2022 AADT: 4,779
- Close to MAFB, schools and East Walmart
- 2023 taxes total: \$17,363.09
- Former Murph's location