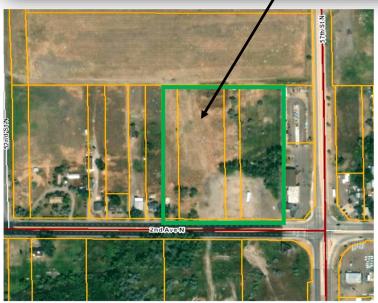

# **FEATURES**

- Zoned C-2 General Commercial; Buyer to verify its intended use with County
- 4 lots total: Approx. 7.5 acres
- 2022 AADT: 4,779
- Close to MAFB, schools and East Walmart
- 2023 taxes total: \$17,363.09
- Former Murph's location