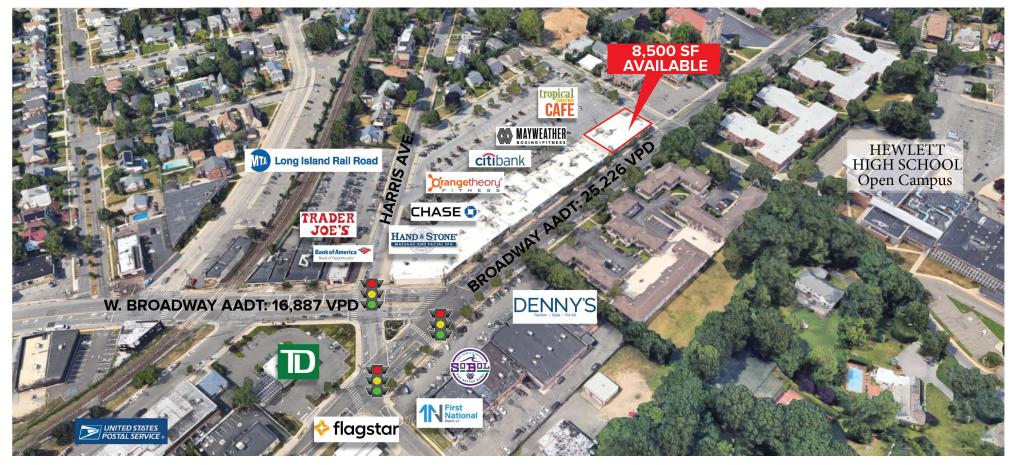

## **PROPERTY HIGHLIGHTS:**

- BUSY NEIGHBORHOOD CENTER
- DEDICATED PARKING WITH OVER 100 SPACES
- LOCATED AT A SIGNALIZED INTERSECTION
- EXCEPTIONAL DEMOGRAPHICS & VISIBILITY

#### **AREA TENANTS:**

INC.

REALTY

schuckmanrealty.com

120 NORTH VILLAGE AVENUE ROCKVILLE CENTRE, NY 11570 516-496-8888 Contact Exclusive Brokers for More Information

Edward Gottlieb, CRX, CLS Associate RE Broker ed@schuckmanrealty.com Kenneth Schuckman RE Broker ken@schuckmanrealty.com