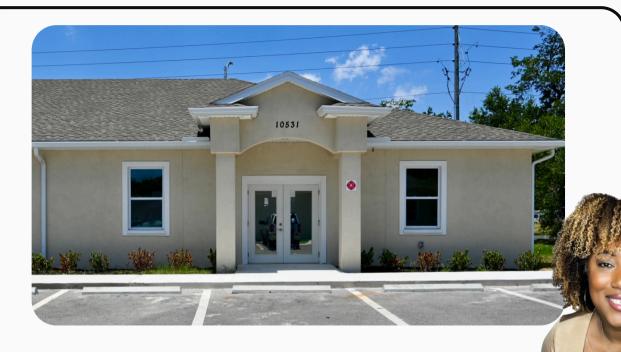

## Discover the Perfect Office Space \$600-\$1800/mth 10531 Bloomingdale Ridge Dr Riverview, FL 33578

Elevate your business environment with our limited private office suites, thoughtfully designed to cater to professionals seeking a modern, functional workspace. Whether you need a compact office or a spacious suite, our newly constructed building offers the ideal setting to inspire productivity and success.

Located off US HWY 301 S, our office suites offer easy access to I-75, making your commute a breeze and positioning your business in a strategic, accessible location in Riverview. FL.