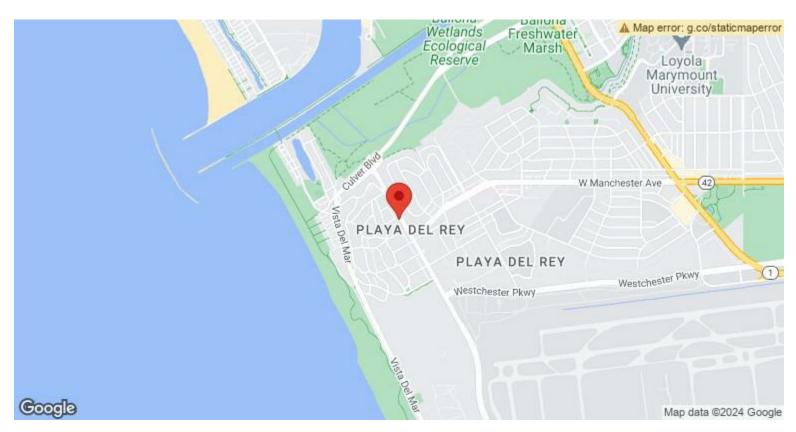

MG-4758-2

### Listing space

#### 2nd Floor Ste 203

Space Available 1,900 SF
Rental Rate \$33.00 /SF/YR
Date Available 30 Days
Service Type Full Service
Space Type Relet
Space Use Office
Lease Term 1 - 10 Years

Unit is currently 90% Demolished and building owner will provide TIA to build out to your preferred layout within certain guidelines and certain materials. Layouts shown were for the unit set up as a shared workspace just for an example. Can be divided into two spaces to fit your needs. Possibility of a 500, 750, 1000 or 1250 sq ft space. TIA includes flooring, walls and paint. All negotiable

## **Westgate Center** 8405 Pershing Dr, Los Angeles, CA 90293

### Property Photos





D85\_4172 D85\_4174

## **Westgate Center**

8405 Pershing Dr, Los Angeles, CA 90293

### Location