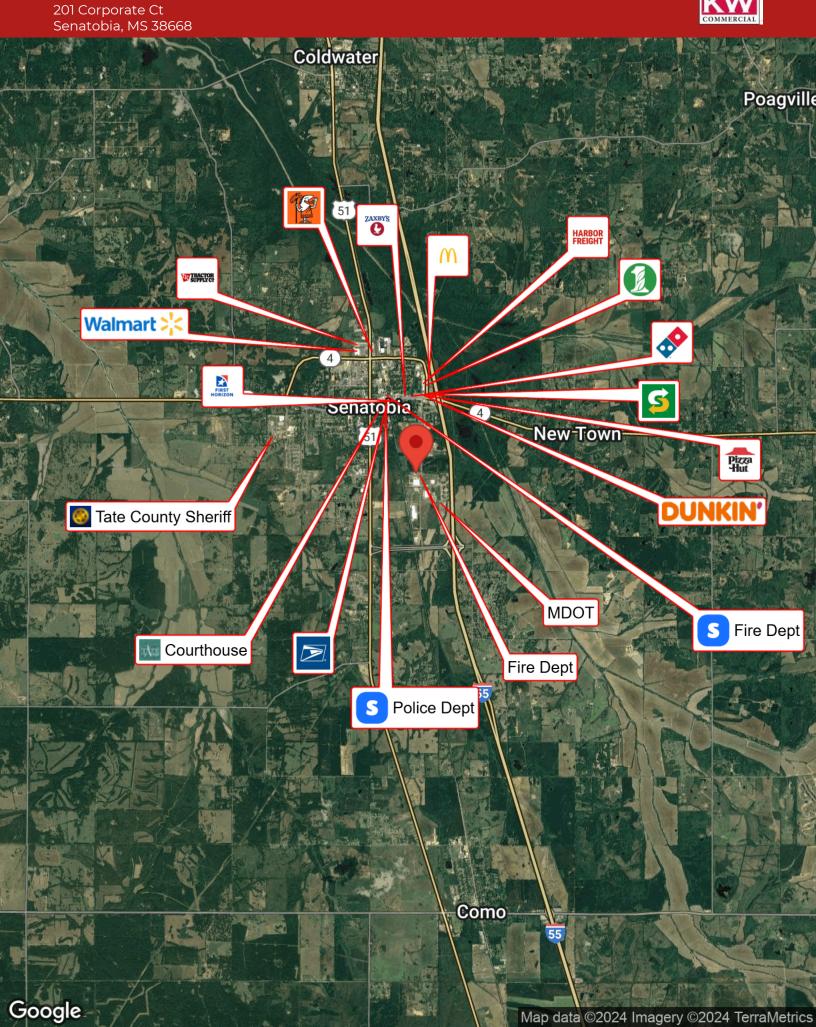

#### LOCATION DESCRIPTION

Property is located in the Industrial Park on the south side of the City of Senatobia, in close proximity to various restaurants, hotels and retail establishments and less than 1.5 miles from I-55 or downtown Senatobia.

# **BUSINESS MAP**