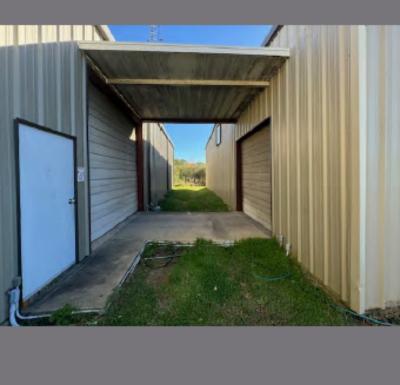

#### **PROPERTY INCLUDES:**

- 1 14' x 12' Truck Well
- 1 14' x 12' Drive-In Door
- 1 10' x 10' Drive-In Door
- 2 12' x 12' Drive-In Doors

## FOR SALE OR LEASE - INDUSTRIAL

201 Corporate Ct Senatobia, MS 38668