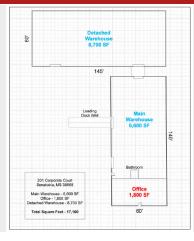

# FOR SALE OR LEASE

201 CORPORATE CT, SENATOBIA, MS 38668

**Property Information:** 

Building \$F: 17,100 SF +/-Building #1: 8,400 SF +/-Building #2: 8,700 SF +/-

**Sale Price:** \$795,000

Lease Rate Per Month: \$6.500.00 + NNN

#### PROPERTY DESCRIPTION

Two separate buildings for a combined lease space of 17,100 Sf +/- (8,400 SF +/- plus 8,700 SF +/-) for SALE or LEASE for a single tenant office/warehouse. Zoned C-1 with permitted uses that could be general commercial, office or light industrial.

#### **PROPERTY INCLUDES:**

- 1 14' x 12' Truck Well
- 1 14' x 12' Drive-In Door
- 1 10' x 10' Drive-In Door
- 2 12' x 12' Drive-In Doors