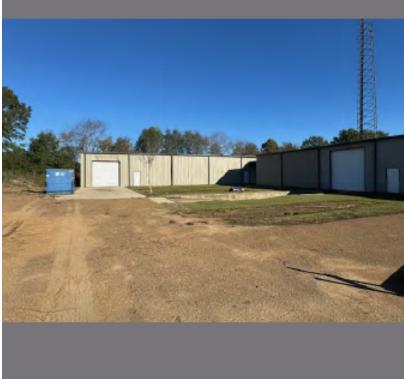

#### PROPERTY DESCRIPTION

Two separate buildings for a combined lease space of 17,100 Sf +/- (8,400 SF +/- plus 8,700 SF +/-) for SALE or LEASE for a single tenant office/warehouse. Zoned C-1 with permitted uses that could be general commercial, office or light industrial.

#### LOCATION DESCRIPTION

Property is located in the Industrial Park on the south side of the City of Senatobia, in close proximity to various restaurants, hotels and retail establishments and less than 1.5 miles from I-55 or downtown Senatobia.