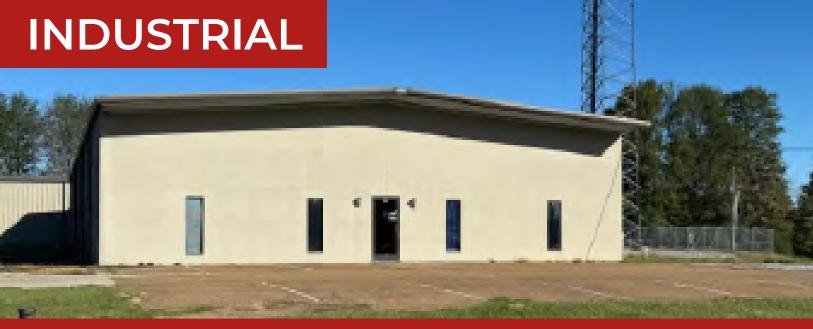

# FOR SALE OR LEASE

201 CORPORATE CT, SENATOBIA, MS 38668

**Property Information:** 

Building \$F: 17,100 SF +/-Building #1: 8,400 SF +/-Building #2: 8,700 SF +/-

**Sale Price:** \$795,000

Lease Rate Per Month: \$6.500.00 + NNN

#### PROPERTY DESCRIPTION

Two separate buildings for a combined lease space of 17,100 Sf +/- (8,400 SF +/- plus 8,700 SF +/-) for SALE or LEASE for a single tenant office/warehouse. Zoned C-1 with permitted uses that could be general commercial, office or light industrial.

#### LOCATION DESCRIPTION

Property is located in the Industrial Park on the south side of the City of Senatobia, in close proximity to various restaurants, hotels and retail establishments and less than 1.5 miles from I-55 or downtown Senatobia.