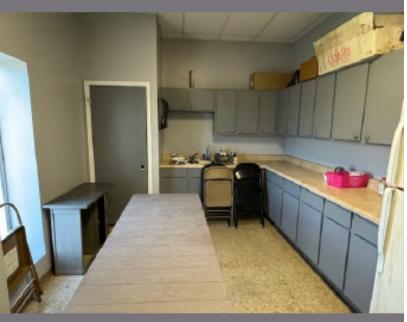

#### PROPERTY DESCRIPTION

Two separate buildings for a combined lease space of 17,100 Sf +/- (8,400 SF +/- plus 8,700 SF +/-) for SALE or LEASE for a single tenant office/warehouse. Zoned C-1 with permitted uses that could be general commercial, office or light industrial.

## FOR SALE OR LEASE - INDUSTRIAL

201 Corporate Ct Senatobia, MS 38668