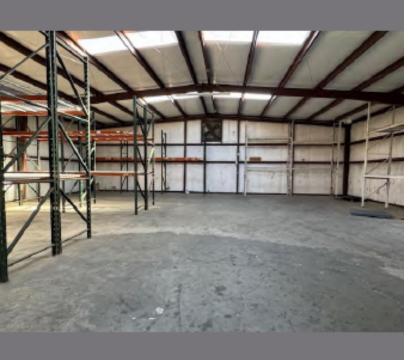

#### PROPERTY DESCRIPTION

Two separate buildings for a combined lease space of 17,100 Sf +/- (8,400 SF +/- plus 8,700 SF +/-) for SALE or LEASE for a single tenant office/warehouse. Zoned C-1 with permitted uses that could be general commercial, office or light industrial.

#### **PROPERTY INCLUDES:**

- 1 14' x 12' Truck Well
- 1 14' x 12' Drive-In Door
- 1 10' x 10' Drive-In Door
- 2 12' x 12' Drive-In Doors