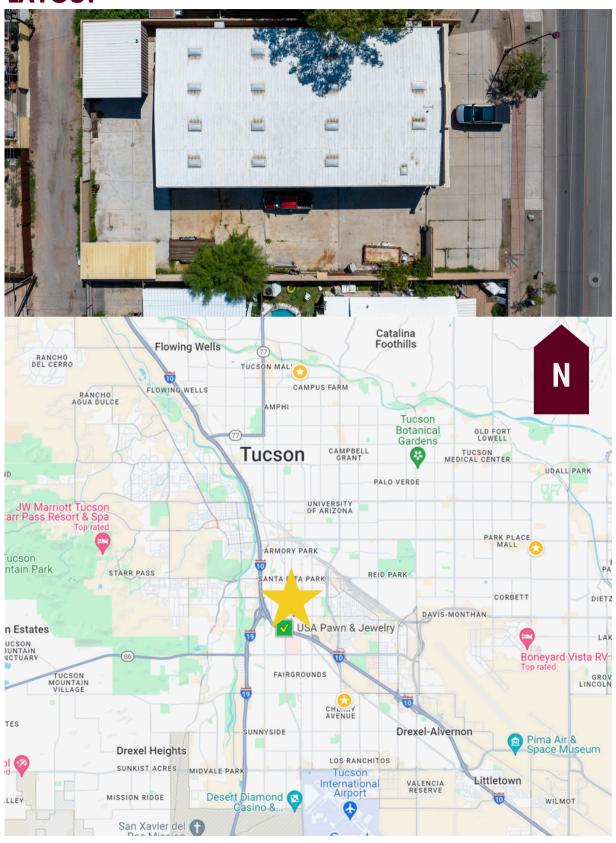

#### **PROPERTY OVERVIEW**

Vast Commercial is pleased to offer 325 East 36th Street for sale. This building is conveniently located at 36th St and 4th Ave, in South Tucson. The building features 4,500 of warehouse and small office space, including 2 roll up doors. There is also a fenced in yard with room for trucks and trailers, and a separate 2 bay garage space. The yard is paved with concrete and has access from both 36th Ave and the alleyway behind the property - both with secure gates. The exterior of the building has stucco and the roof is in great shape. This is perfect building for contractors, manufacturers or anyone needed a well maintained warehouse building with a secure fenced yard. Easy access to I-10 and I-19.

#### PROPERTY HIGHLIGHTS

4,500 SF Main Bldg + 2 Bay Garage

Zoning: South Tucson SB2

South Tucson 36th St and 4th Ave

Extensive Improvements