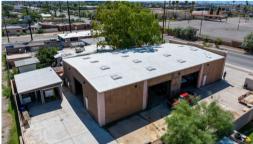

#### **PROPERTY OVERVIEW**

Vast Commercial is pleased to offer 325 East 36th Street for sale. This building is conveniently located at 36th St and 4th Ave, in South Tucson. The building features 4,500 of warehouse and small office space, including 2 roll up doors. There is also a fenced in yard with room for trucks and trailers, and a separate 2 bay garage space. The yard is paved with concrete and has access from both 36th Ave and the alleyway behind the property - both with secure gates. The exterior of the building has stucco and the roof is in great shape. This is perfect building for contractors, manufacturers or anyone needed a well maintained warehouse building with a secure fenced yard. Easy access to I-10 and I-19.

#### SITE LAYOUT