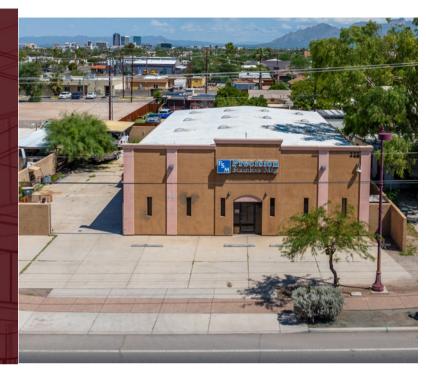

#### **PROPERTY OVERVIEW**

Vast Commercial is pleased to offer 325 East 36th Street for sale. This building is conveniently located at 36th St and 4th Ave, in South Tucson. The building features 4,500 of warehouse and small office space, including 2 roll up doors. There is also a fenced in yard with room for trucks and trailers, and a separate 2 bay garage space. The yard is paved with concrete and has access from both 36th Ave and the alleyway behind the property - both with secure gates. The exterior of the building has stucco and the roof is in great shape. This is perfect building for contractors, manufacturers or anyone needed a well maintained warehouse building with a secure fenced yard. Easy access to I-10 and I-19.

#### PROPERTY HIGHLIGHTS

4,500 SF Main Bldg + 2 Bay Garage

Zoning: South Tucson SB2

South Tucson 36th St and 4th Ave

Extensive Improvements