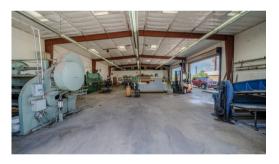

#### **PROPERTY OVERVIEW**

Vast Commercial is pleased to offer 325 East 36th Street for sale. This building is conveniently located at 36th St and 4th Ave, in South Tucson. The building features 4,500 of warehouse and small office space, including 2 roll up doors. There is also a fenced in yard with room for trucks and trailers, and a separate 2 bay garage space. The yard is paved with concrete and has access from both 36th Ave and the alleyway behind the property - both with secure gates. The exterior of the building has stucco and the roof is in great shape. This is perfect building for contractors, manufacturers or anyone needed a well maintained warehouse building with a secure fenced yard. Easy access to I-10 and I-19.