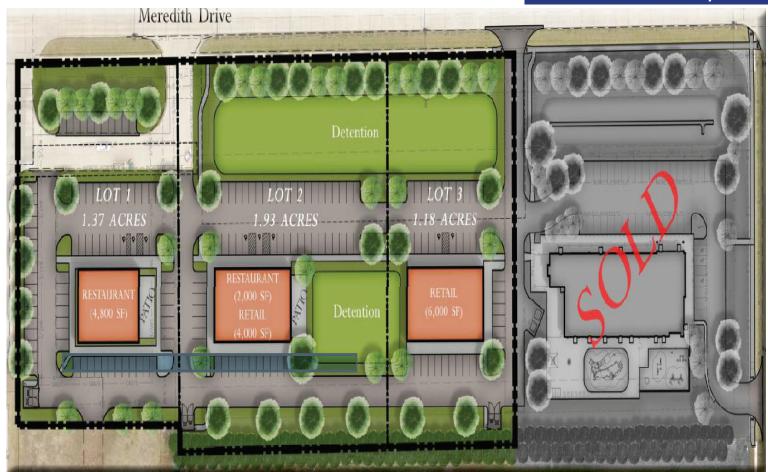

## **Walnut Crest Development**

154th Street & Meredith Drive

**URBANDALE, IOWA** 

- 4.48 Acres of Commercial Lots For Sale or Build-To-Suit
- ► 154th Street & Meredith Drive
- Rapidly Growing Residential Area

- Meredith Drive is Four Lanes from NW 156th to Interstate 80/35 with Interstate Access
- Adjacent to Walnut Creek Regional Park
- Everbrook Academy Under Construction at 152nd Street & Meredith Drive
- New Caliber Townhomes Recently Completed