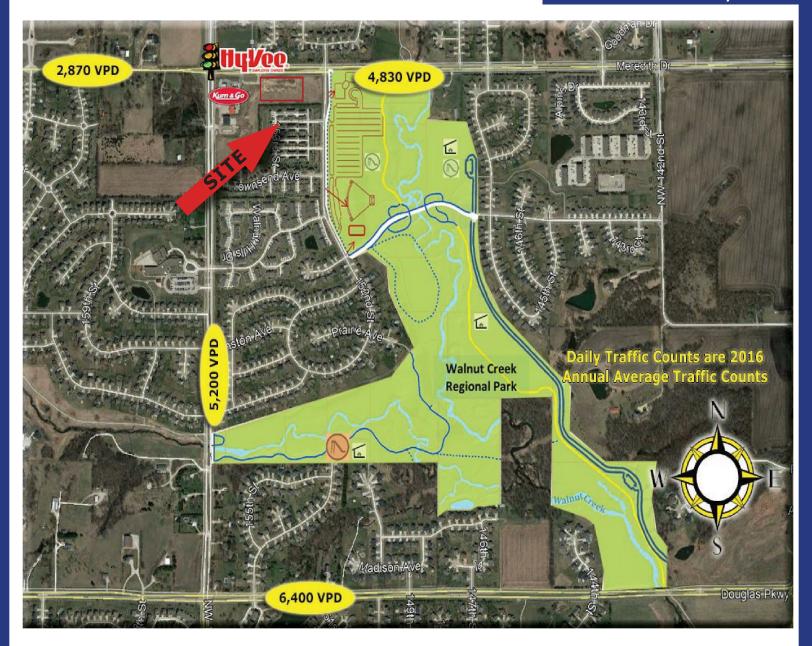

## **Walnut Crest Development**

154th Street & Meredith Drive

**URBANDALE, IOWA** 

- 4.48 Acres of Commercial Lots For Sale or Build-To-Suit
- ► 154th Street & Meredith Drive
- Rapidly Growing Residential Area

- Meredith Drive is Four Lanes from NW 156th to Interstate 80/35 with Interstate Access
- Adjacent to Walnut Creek Regional Park
- Everbrook Academy Under Construction at 152nd Street & Meredith Drive
- New Caliber Townhomes Recently Completed