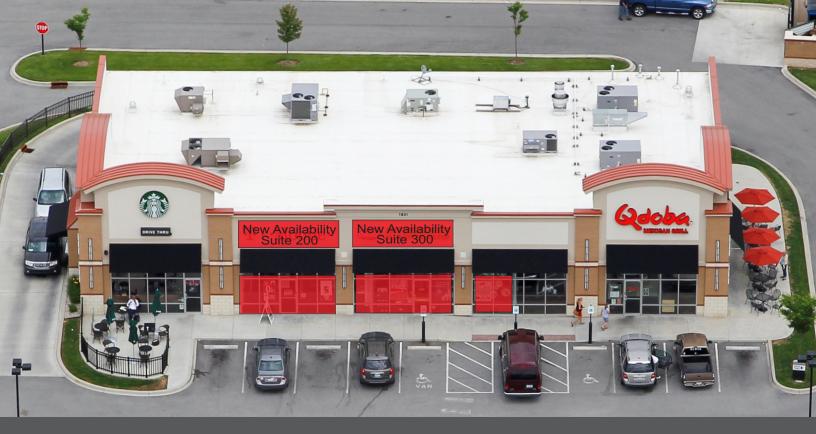

Blankenbaker Crossings Retail Center – 1831 Blankenbaker Pkwy., Louisville, KY 40299

NTS is pleased to present Blankenbaker Crossings Retail, an exciting leasing opportunity at 1831 Blankenbaker Pkwy. This class A retail center offers direct access to I-64 and is in close proximity to I-254 & I-265. Please view our listing and see the information below for more details:

### **FOR LEASE**

- Suite 200 | 1,549 SF
- Suite 300 | 1,636 SF
- Current Tenants include Starbucks and Qdoba
- Dynamic trade area with several national retailers, corporate headquarters and ~14 hotels (~1,500 rooms)
- Direct access to I-64 and close proximity to I-265 and I-264
- Free Surface Parking
- Adjacent to the Bluegrass Industrial Park (~35,000 employees)
- Professionally leased and managed by NTS Development Company