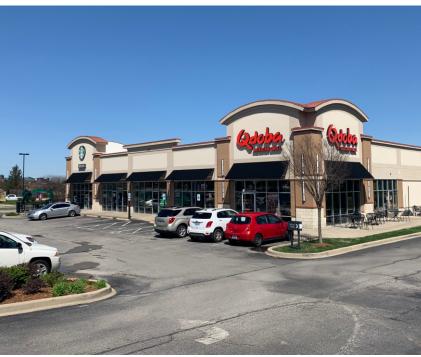

# **BUILDING OVERVIEW**

## **SPECIFICATIONS**

Type: Class A Retail Center

**SF:** 7,385

Stories: 1

Typical Suite: 1,600 SF

Year Built: 2012

Elevators: N/A

**HVAC:** Roof Top Units