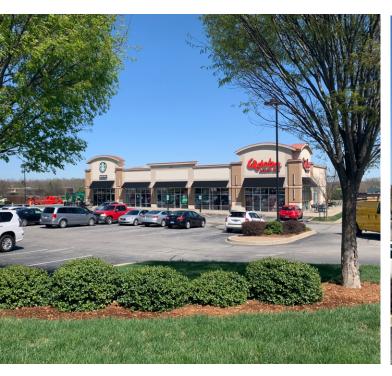

# **BUILDING OVERVIEW**

## **SPECIFICATIONS**

Type: Class A Retail Center

**SF:** 7,385

Stories: 1

Typical Suite: 1,600 SF

Year Built: 2012

Elevators: N/A

**HVAC:** Roof Top Units