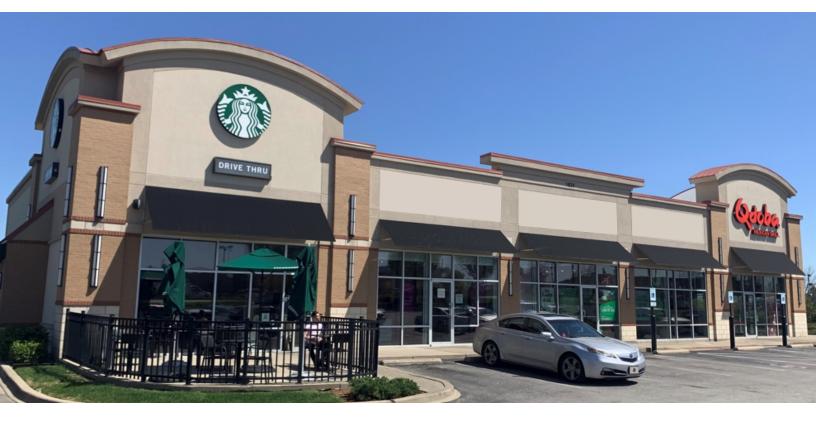

Blankenbaker Crossings Retail Center – 1831 Blankenbaker Pkwy., Louisville, KY 40299

NTS is pleased to present Blankenbaker Crossings Retail, an exciting leasing opportunity at 1831 Blankenbaker Pkwy. This class A retail center offers direct access to I-64 and is in close proximity to I-254 & I-265. Please view our listing and see the information below for more details:

### **FOR LEASE**

- Suite 200 | 1,549 SF
- Suite 300 | 1,636 SF
- Current Tenants include Starbucks and Qdoba
- Dynamic trade area with several national retailers, corporate headquarters and ~14 hotels (~1,500 rooms)
- Direct access to I-64 and close proximity to I-265 and I-264
- Free Surface Parking
- Adjacent to the Bluegrass Industrial Park (~35,000 employees)
- Professionally leased and managed by NTS Development Company

# **BUILDING OVERVIEW**