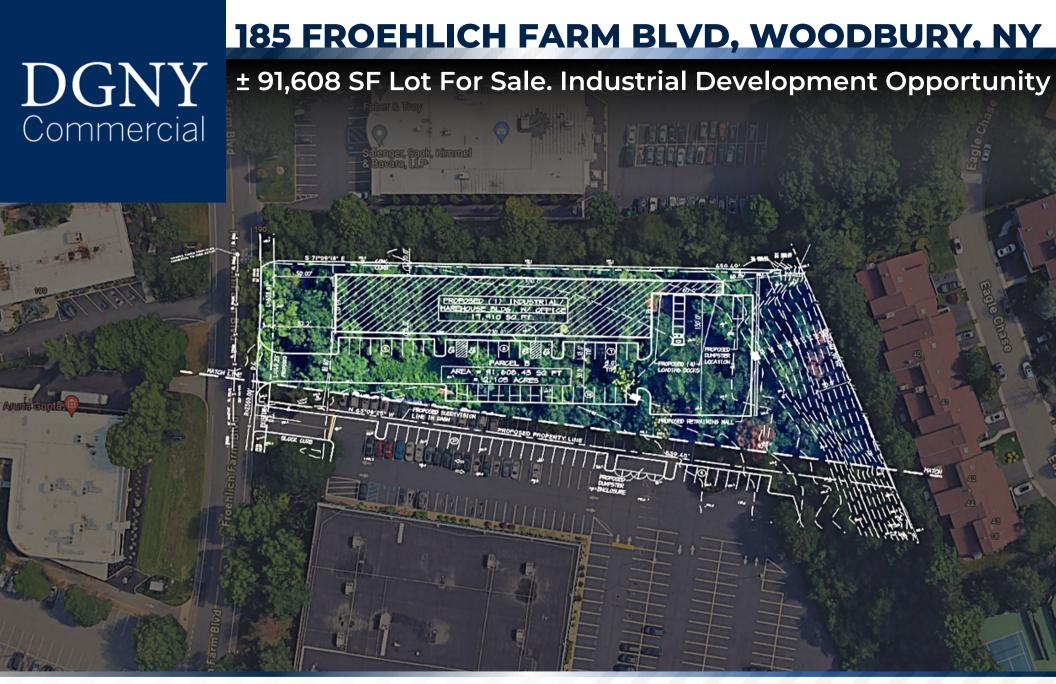

## 185 FROEHLICH FARM BLVD, WOODBURY, NY

### ± 91,608 SF Lot For Sale | Industrial Development Opportunity

### **Property Highlights**

Block / Lot: 13 / 114 / 6

Location: 185 Froehlich Farm Boulevard (Subdivision of 100 Sunnyside Blvd Ext)

Lot Area: ± 91,608 SF Total Buildable Area: ± 17,100 SF

Directly accessible to the Long Island Expressway and NYS Route 135. This land lot is a prime location a for light industrial use building or an office building. The site presents approximately 17,100 square feet of buildable space for up to a 3-story office building.