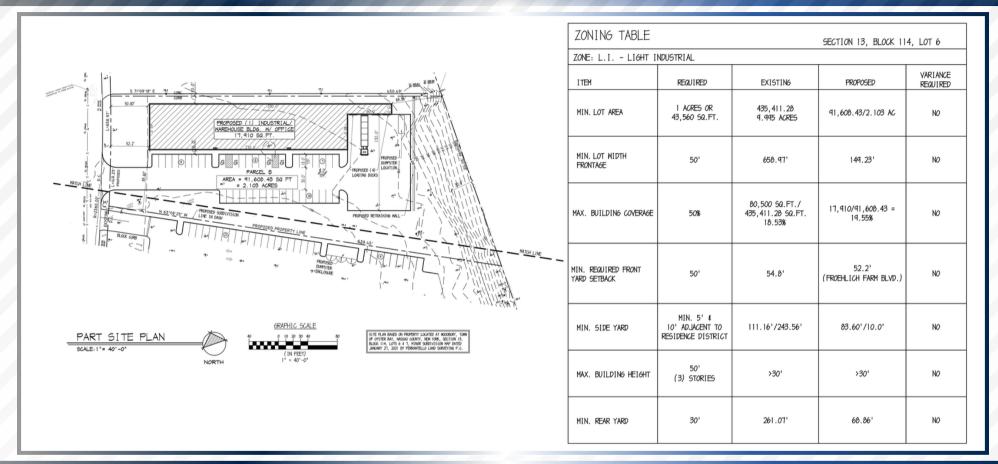

### **Property Highlights**

Block / Lot: 13 / 114 / 6

Location: 185 Froehlich Farm Boulevard (Subdivision of 100 Sunnyside Blvd Ext)

Lot Area: ± 91,608 SF Total Buildable Area: ± 17,100 SF

Directly accessible to the Long Island Expressway and NYS Route 135. This land lot is a prime location a for light industrial use building or an office building. The site presents approximately 17,100 square feet of buildable space for up to a 3-story office building.