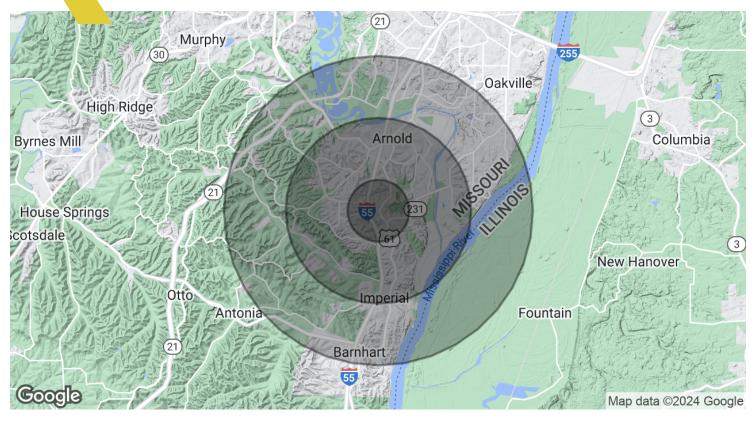

## Demographics Map & Report

1895-1903 Richardson Road | Arnold, MO 63010

| Population           | 1 Mile   | 3 Miles  | 5 Miles  |
|----------------------|----------|----------|----------|
| Total Population     | 7,220    | 47,399   | 92,387   |
| Average Age          | 40.5     | 39.7     | 42.6     |
| Average Age (Male)   | 36.9     | 37.7     | 41.0     |
| Average Age (Female) | 42.5     | 40.8     | 43.6     |
|                      |          |          |          |
| Households & Income  | 1 Mile   | 3 Miles  | 5 Miles  |
| Total Households     | 2,896    | 18,753   | 37,196   |
| # of Persons per HH  | 2.5      | 2.5      | 2.5      |
| Average HH Income    | \$79,674 | \$78,480 | \$87,205 |

\$183,426

Average House Value

\$210,962

\$188,428

<sup>\*</sup> Demographic data derived from 2020 ACS - US Census