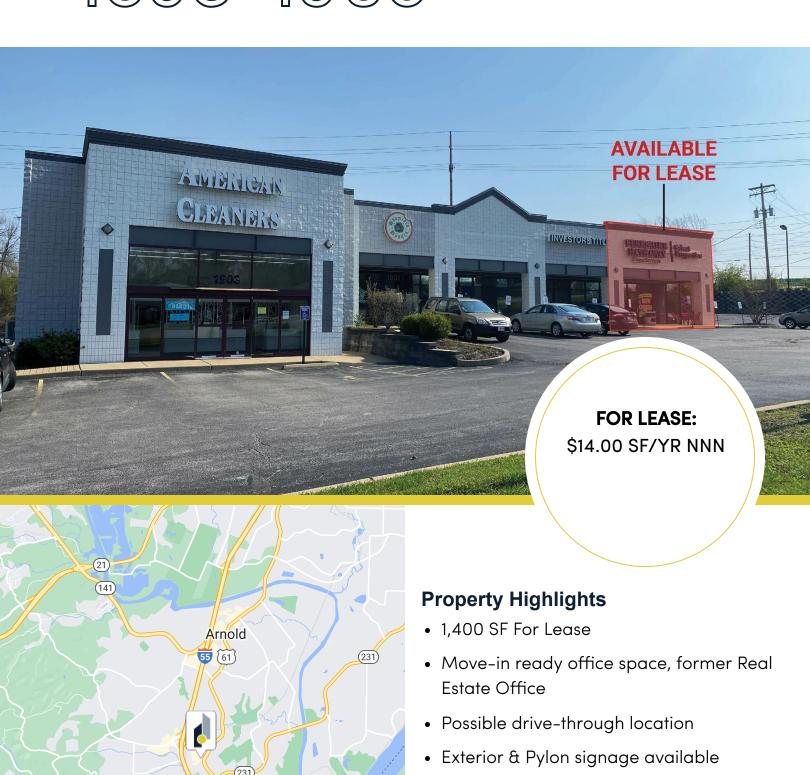

## $1895-1903 \; \text{Richardson Road}$

Ralph Jacobs Airport 💠

Kimmswick

Coogle Liguori

Merrimac

Map data ©2024 Google

Located along heavily trafficked corridor in Arnold, MO

This information has been obtained from sources believed reliable but has not been verified for accuracy or completeness. You should conduct a careful, independent investigation of the property and verify all information. Any reliance on this information is solely at your own risk.