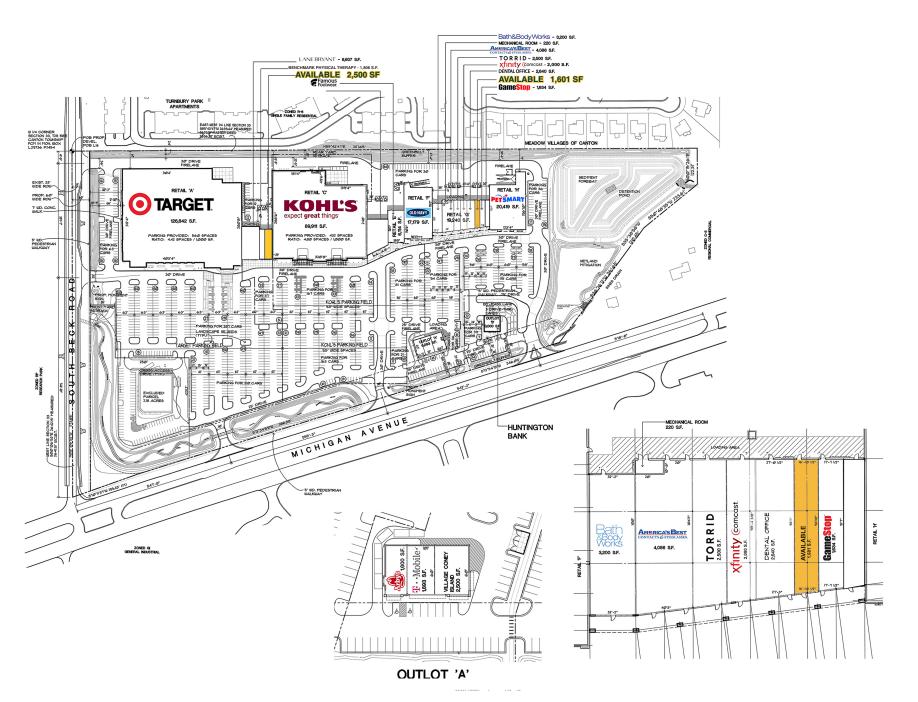

#### Availability

1,601 SF 2,500 SF

#### Features

Crossroads Village is strategically located on Michigan Avenue and Beck Road with expedient access to Interstate 275 three miles to the east. The center boasts 3,000 feet of frontage along Michigan Avenue, providing exceptional visibility and ease of access. Since its opening in 2008, Crossroads has been one of Canton's highest quality, open-air shopping centers. Anchored by: Kohl's, Target, PetSmart and Old Navy.