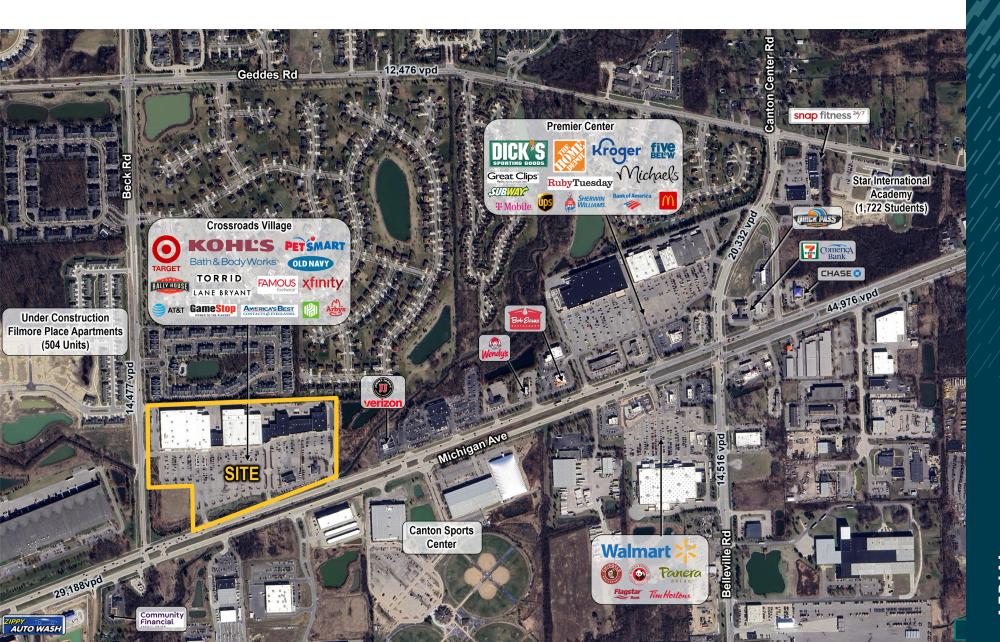

#### Address

Michigan Avenue & Beck Roads Canton, MI 48188

#### Features

Crossroads Village is strategically located on Michigan Avenue and Beck Road with expedient access to Interstate 275 three miles to the east. The center boasts 3,000 feet of frontage along Michigan Avenue, providing exceptional visibility and ease of access. Since its opening in 2008, Crossroads has been one of Canton's highest quality, open-air shopping centers. Anchored by: Kohl's, Target, PetSmart and Old Navy.

#### Area Tenants