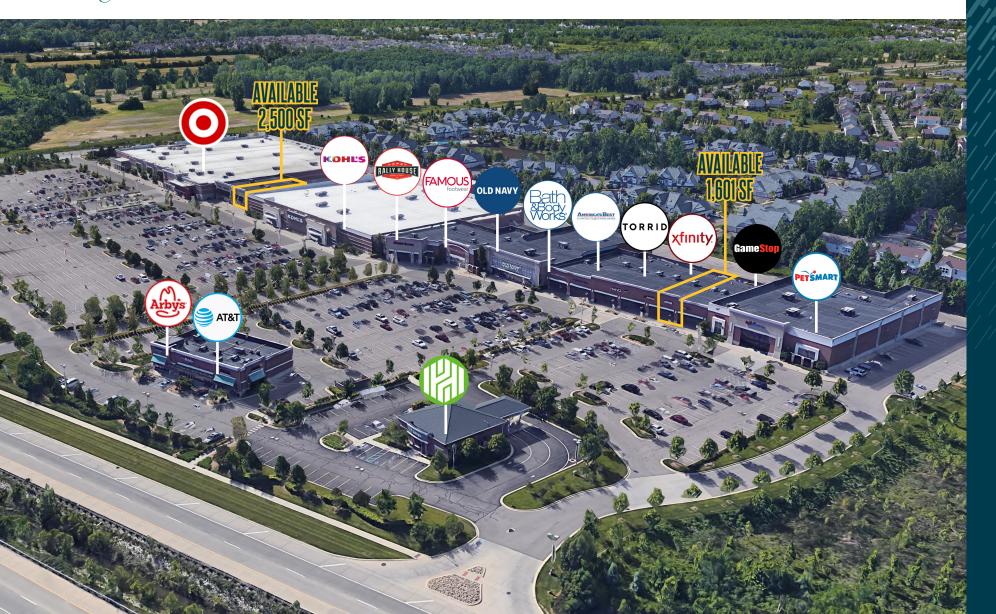

#### Availability

1,601 SF 2,500 SF

#### Features

Crossroads Village is strategically located on Michigan Avenue and Beck Road with expedient access to Interstate 275 three miles to the east. The center boasts 3,000 feet of frontage along Michigan Avenue, providing exceptional visibility and ease of access. Since its opening in 2008, Crossroads has been one of Canton's highest quality, open-air shopping centers. Anchored by: Kohl's, Target, PetSmart and Old Navy.

#### Area Tenants