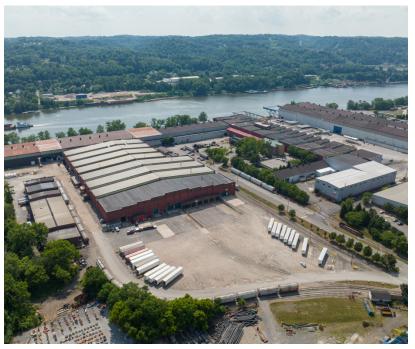

### **BUILDING SPECS**

| AVAILABLE SPACE: | 84,319 SF                                                               |
|------------------|-------------------------------------------------------------------------|
| CLEAR HEIGHT:    | 24' - 27'                                                               |
| LOADING:         | Two (2) Drive-in Doors                                                  |
| POWER:           | 1200 AMP, 480-V, 3-Phase Power                                          |
| FLOOR:           | 8" Concrete Floor or Slag                                               |
| RAIL:            | Rail Access into the Building<br>Multiple Switches via Norfolk Southern |
| YARD             | Three (3) acres adjacent to the building                                |

## HIGHLIGHTS

- Rail Access into the Building via Norfolk Southern
- Ideal for a variety of light and heavy industrial uses including the warehousing of heavy equipment and materials
- Heavy industrial power
- Onsite Property Management
- Professional Landlord
- Direct Overpass to PA Route 65 and Less than 10 Minutes to I-79