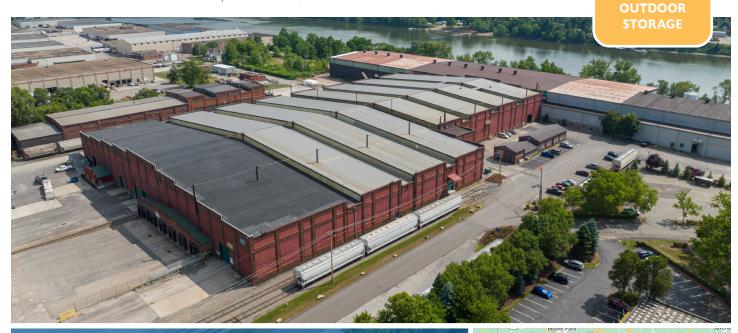

# FOR LEASE 111 LEETSDALE INDUSTRIAL DRIVE - BLDG 111

LEETSDALE INDUSTRIAL PARK | LEETSDALE, PA 15056

# INDUSTRIAL SPACE DIRECT RAIL ACCESS TO THE PREMISES

### **BUILDING SPECS**

| AVAILABLE SPACE: | 84,319 SF                                                               |
|------------------|-------------------------------------------------------------------------|
| CLEAR HEIGHT:    | 24' - 27'                                                               |
| LOADING:         | Two (2) Drive-in Doors                                                  |
| POWER:           | 1200 AMP, 480-V, 3-Phase Power                                          |
| FLOOR:           | 8" Concrete Floor or Slag                                               |
| RAIL:            | Rail Access into the Building<br>Multiple Switches via Norfolk Southern |
| YARD             | Three (3) acres adjacent to the building                                |

## HIGHLIGHTS

- Rail Access into the Building via Norfolk Southern
- Ideal for a variety of light and heavy industrial uses including the warehousing of heavy equipment and materials
- Heavy industrial power
- Onsite Property Management
- Professional Landlord
- Direct Overpass to PA Route 65 and Less than 10 Minutes to I-79