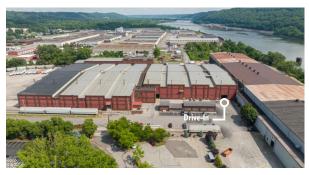

### **BUILDING SPECS**

| AVAILABLE SPACE: | 84,319 SF                                                               |
|------------------|-------------------------------------------------------------------------|
| CLEAR HEIGHT:    | 24' - 27'                                                               |
| LOADING:         | Two (2) Drive-in Doors                                                  |
| POWER:           | 1200 AMP, 480-V, 3-Phase Power                                          |
| FLOOR:           | 8" Concrete Floor or Slag                                               |
| RAIL:            | Rail Access into the Building<br>Multiple Switches via Norfolk Southern |
| YARD             | Three (3) acres adjacent to the building                                |

## HIGHLIGHTS

- Rail Access into the Building via Norfolk Southern
- Ideal for a variety of light and heavy industrial uses including the warehousing of heavy equipment and materials
- Heavy industrial power
- Onsite Property Management
- Professional Landlord
- Direct Overpass to PA Route 65 and Less than 10 Minutes to I-79