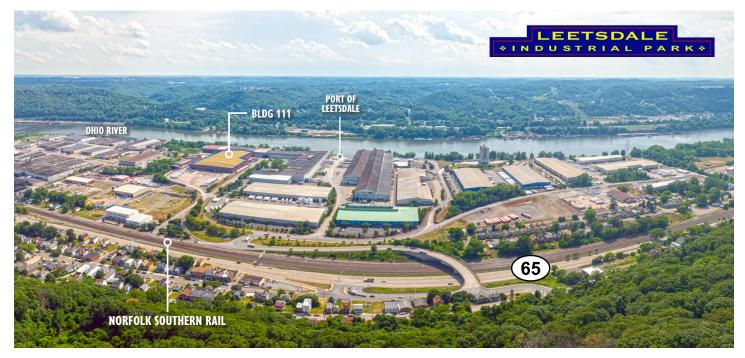

# FOR LEASE 111 LEETSDALE INDUSTRIAL DRIVE - BLDG 111

LEETSDALE INDUSTRIAL PARK | LEETSDALE, PA 15056

# INDUSTRIAL SPACE DIRECT RAIL ACCESS TO THE PREMISES

## HIGHLIGHTS

- Rail Access into the Building via Norfolk Southern
- Ideal for a variety of light and heavy industrial uses including the warehousing of heavy equipment and materials
- Heavy industrial power
- Onsite Property Management
- Professional Landlord
- Direct Overpass to PA Route 65 and Less than 10 Minutes to I-79