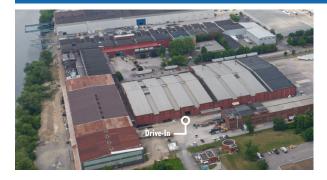

### **BUILDING SPECS**

| AVAILABLE SPACE: | 84,319 SF                                                               |
|------------------|-------------------------------------------------------------------------|
| CLEAR HEIGHT:    | 24' - 27'                                                               |
| LOADING:         | Two (2) Drive-in Doors                                                  |
| POWER:           | 1200 AMP, 480-V, 3-Phase Power                                          |
| FLOOR:           | 8" Concrete Floor or Slag                                               |
| RAIL:            | Rail Access into the Building<br>Multiple Switches via Norfolk Southern |
| YARD             | Three (3) acres adjacent to the building                                |

## HIGHLIGHTS

- Rail Access into the Building via Norfolk Southern
- Ideal for a variety of light and heavy industrial uses including the warehousing of heavy equipment and materials
- Heavy industrial power
- Onsite Property Management
- Professional Landlord
- Direct Overpass to PA Route 65 and Less than 10 Minutes to I-79