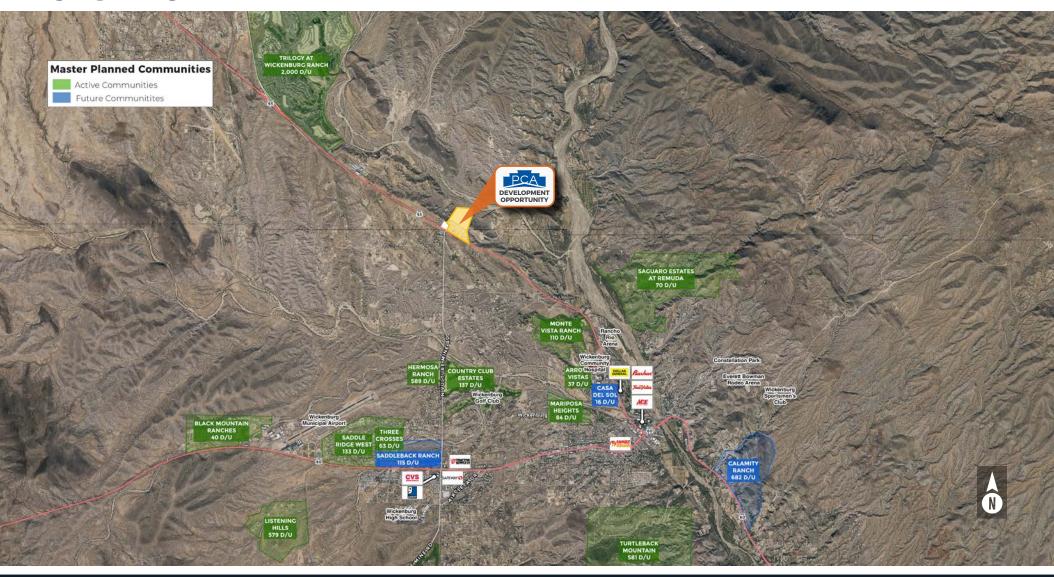

#### **LOCATION HIGHLIGHTS**

- New development planned with anchor, pads and shops for lease
- Wickenburg is located along Hwy-93 connecting Phoenix to Las Vegas. The town is home to companies producing products for national and international markets
- Hwy-93 is planned to be widened and improved between Wickenburg and I-40. The portion near Wickenburg is planned to occur 2025-2026
- Wickenburg Ranch holds approximately 2,500 units with 2,500 more planned north of the site including Wickenburg Ranch Golf Course and Lake Park.