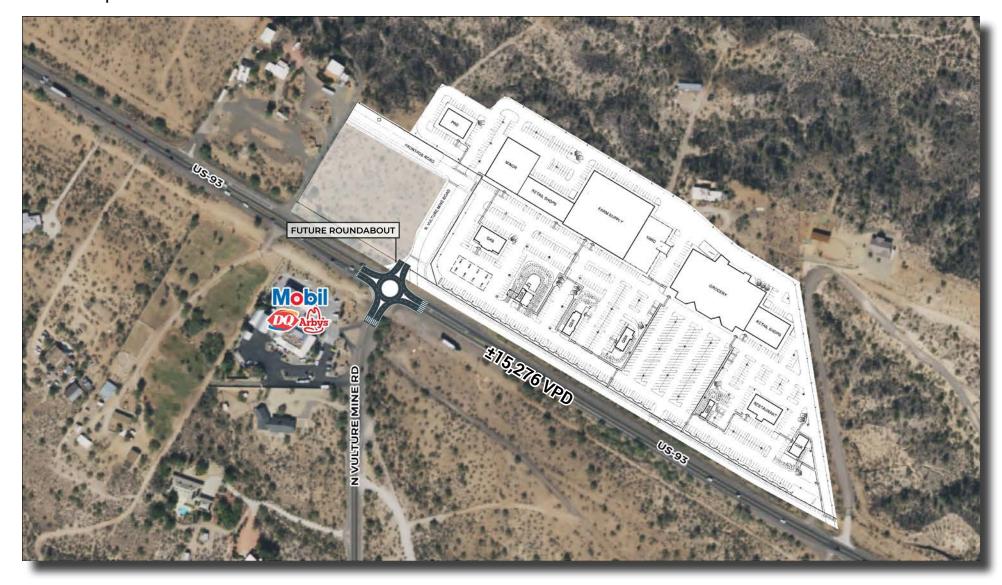

#### TRAFFIC COUNTS

 $N \pm N/A VPD (NB \& SB)$ 

**s** ±7,269 VPD (NB & SB)

ADOT 2022

**E** ±15,276 VPD (EB & WB)

**W** ±14,424 VPD (EB & WB)

NEC

**ANCHORS, PADS + SHOPS AVAILABLE** 

**ANCHORS, PADS + SHOPS AVAILABLE** 

## **ANCHORS, PADS + SHOPS AVAILABLE**

# aerial