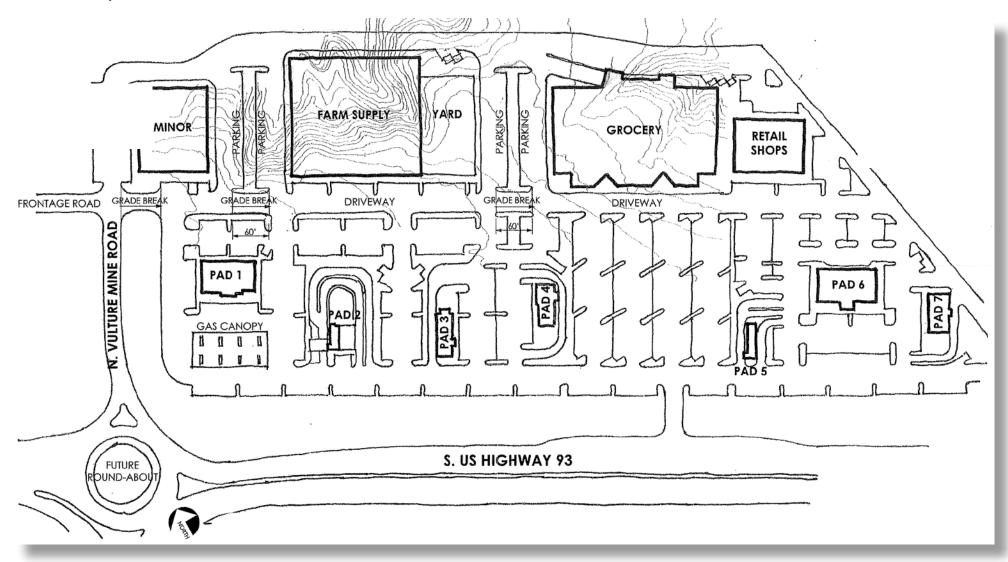

ANCHORS, PADS + SHOPS AVAILABLE

## property summary

| AVAILABLE | Up to ±51 AC   | ZONING | C-3, Wickenburg                                   |
|-----------|----------------|--------|---------------------------------------------------|
| PRICE     | Contact Broker | APN    | 201-11-005N, 201-11-002L, 201-11-004B, 201-11-003 |

#### **LOCATION HIGHLIGHTS**

- New development planned with anchor, pads and shops for lease
- Wickenburg is located along Hwy-93 connecting Phoenix to Las Vegas. The town is home to companies producing products for national and international markets
- Hwy-93 is planned to be widened and improved between Wickenburg and I-40. The portion near Wickenburg is planned to occur 2025-2026
- Wickenburg Ranch holds approximately 2,500 units with 2,500 more planned north of the site including Wickenburg Ranch Golf Course and Lake Park.