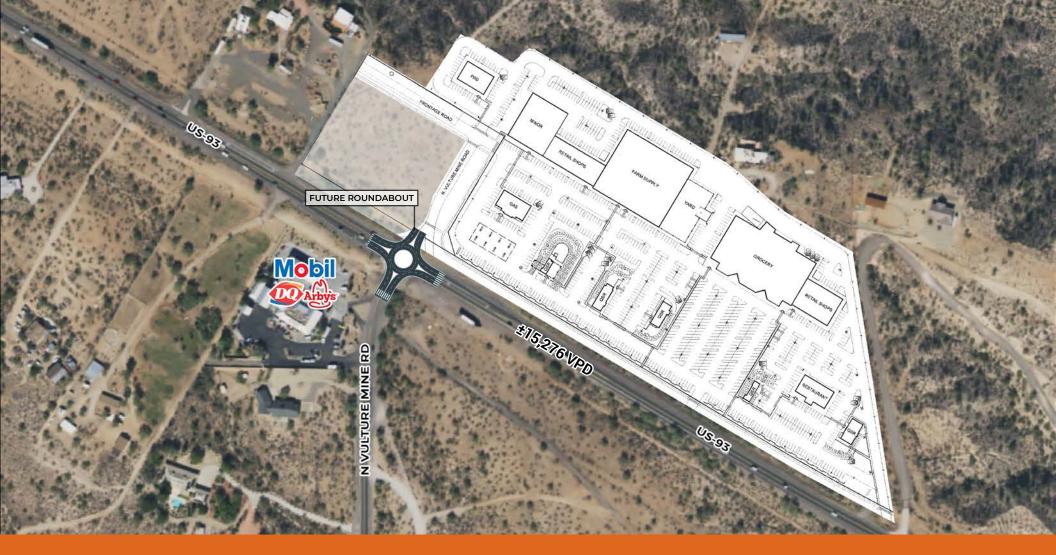

#### TRAFFIC COUNTS

 $N \pm N/A VPD (NB \& SB)$ 

**s** ±7,269 VPD (NB & SB)

ADOT 2022

**E** ±15,276 VPD (EB & WB)

**W** ±14,424 VPD (EB & WB)

NEC

**ANCHORS, PADS + SHOPS AVAILABLE** 

**ANCHORS, PADS + SHOPS AVAILABLE** 

## **ANCHORS, PADS + SHOPS AVAILABLE**

# aerial