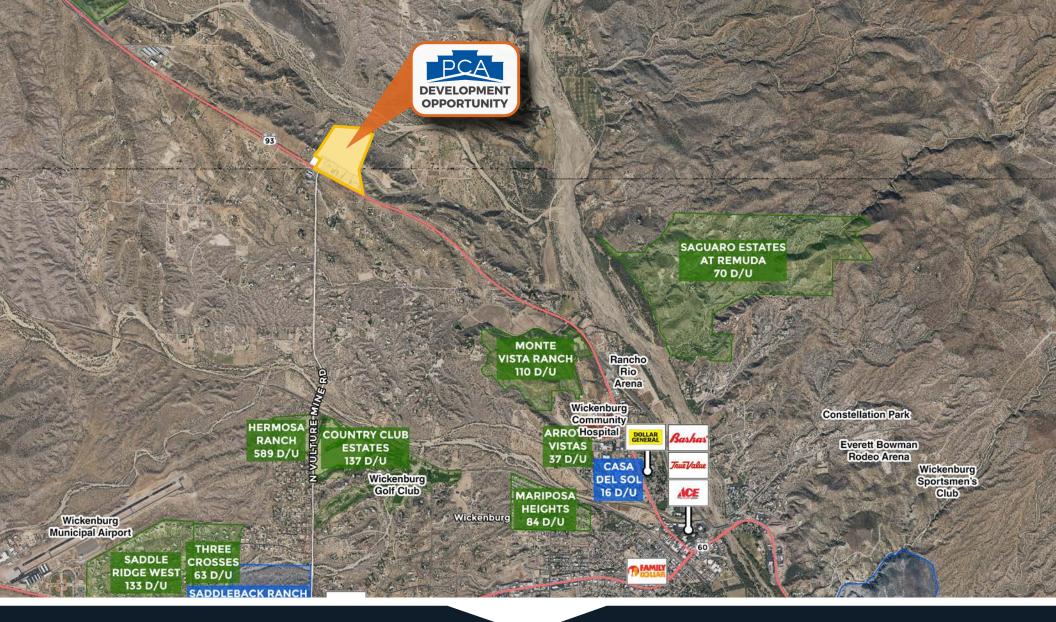

# aerial

#### **LOCATION HIGHLIGHTS**

- New development planned with anchor, pads and shops for lease
- Wickenburg is located along Hwy-93 connecting Phoenix to Las Vegas. The town is home to companies producing products for national and international markets
- Hwy-93 is planned to be widened and improved between Wickenburg and I-40. The portion near Wickenburg is planned to occur 2025-2026
- Wickenburg Ranch holds approximately 2,500 units with 2,500 more planned north of the site including Wickenburg Ranch Golf Course and Lake Park.