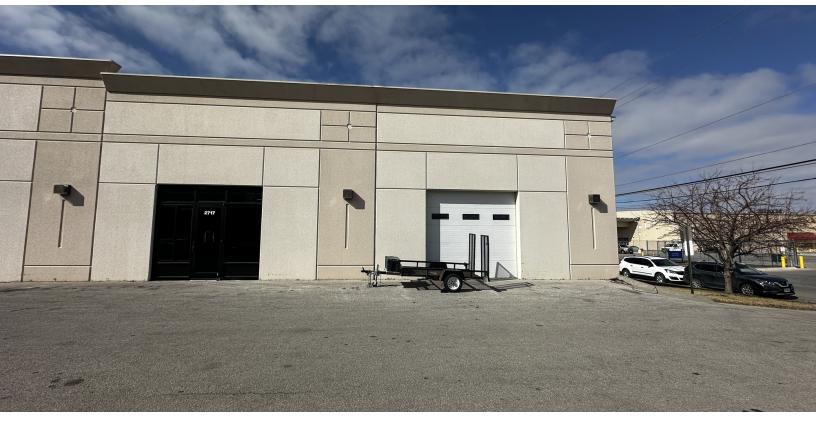

# 2717 S 8TH

2717 S 8th St, Lincoln, NE 68502

### PROPERTY DESCRIPTION

This flex space just off Van Dorn, near Highway 2 and 77, provides a loading area and open space for multiple uses. Plenty of surface-level parking and visibility from Van Dorn is compatible with industrial and commercial uses.