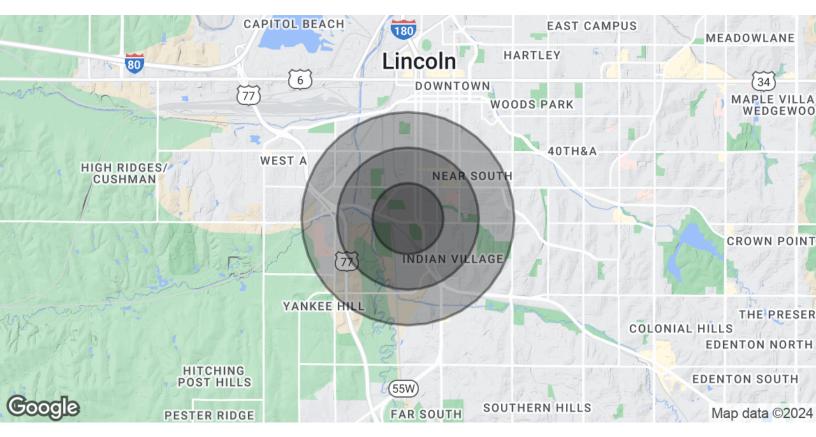

| DEMOGRAPHICS      | 0.5 MILES | 1 MILE   | 1.5 MILES |
|-------------------|-----------|----------|-----------|
| Total Households  | 775       | 4,014    | 11,951    |
| Total Population  | 1,625     | 8,782    | 25,853    |
| Average HH Income | \$60,727  | \$62,357 | \$57,274  |

# 2717 S 8TH

2717 S 8th St, Lincoln, NE 68502

| POPULATION           | 0.5 MILES | 1 MILE | 1.5 MILES |
|----------------------|-----------|--------|-----------|
| Total Population     | 1,625     | 8,782  | 25,853    |
| Average Age          | 37.2      | 36.0   | 34.1      |
| Average Age (Male)   | 38.7      | 36.6   | 35.0      |
| Average Age (Female) | 34.2      | 34.2   | 31.9      |

| HOUSEHOLDS & INCOME | 0.5 MILES | 1 MILE    | 1.5 MILES |
|---------------------|-----------|-----------|-----------|
| Total Households    | 775       | 4,014     | 11,951    |
| # of Persons per HH | 2.1       | 2.2       | 2.2       |
| Average HH Income   | \$60,727  | \$62,357  | \$57,274  |
| Average House Value | \$124,333 | \$139,553 | \$135,882 |