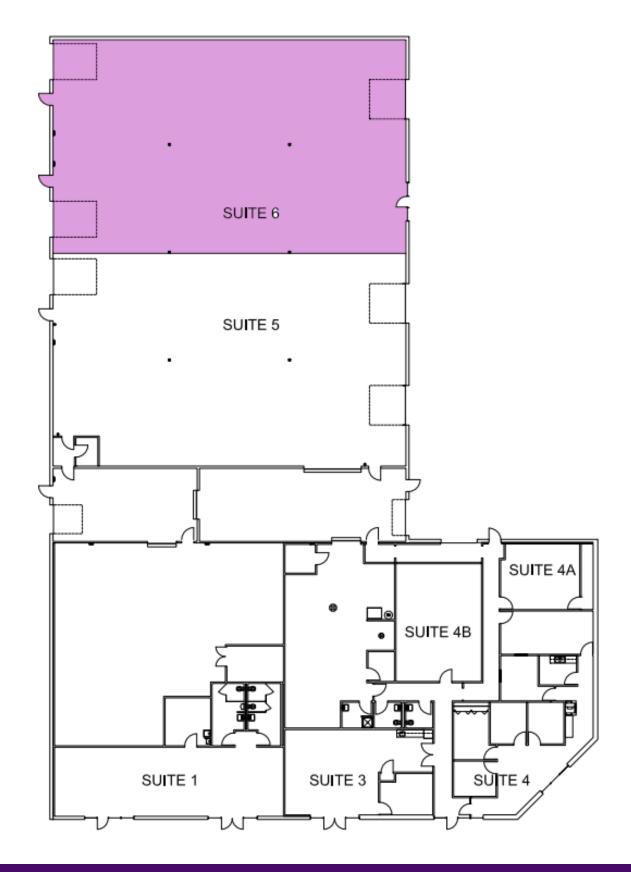

| SPACES             | LEASE RATE   | SPACE SIZE |
|--------------------|--------------|------------|
| 2717 S 8th Suite 6 | \$8.50 SF/yr | 6,495 SF   |

## **OFFERING SUMMARY**

| Lease Rate:      | \$8.50 SF/yr (NNN) |
|------------------|--------------------|
| Number of Units: | 7                  |
| Available SF:    | 6,495 SF           |
| Lot Size:        | 40,715 SF          |
| Building Size:   | 25,614 SF          |
| NNN:             | \$4.00/SF          |