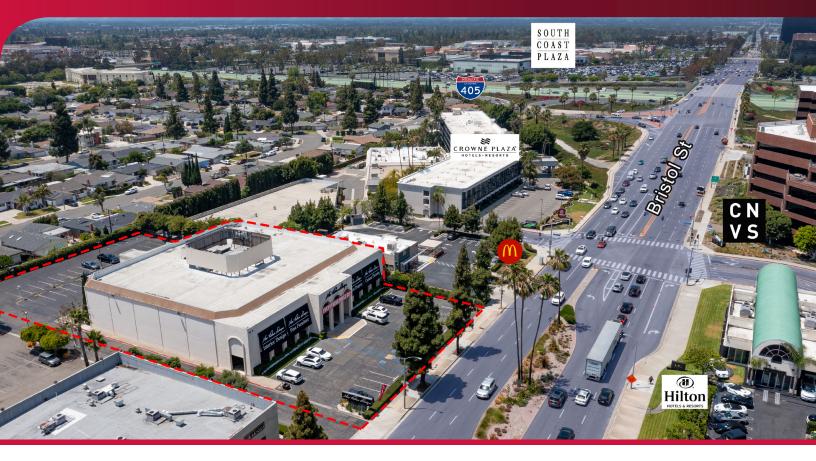

## **PROPERTY OVERVIEW**

Lee & Associates - Newport Beach is pleased to offer for lease this landmark 2-story showroom retail building located at 3089 Bristol Street in Costa Mesa, directly across the 405 Freeway from South Coast Plaza. Centrally located in Orange County with immediate access to the 405, 73 & 55 Freeways. Has operated as a furniture showroom for decades.

Bristol St @ 405: 40,000 AADT 405 @ Bristol St: 250,000 AADT

Ken Gould kgould@lee-associates.com D 949.724.4728

**TRAFFIC (2022):** 

Brian Barson, CCIM bbarson@lee-associates.com D 949.724.4717

All information furnished regarding property for sale, rental or financing is from sources deemed reliable, but no warranty or representation is made to the accuracy thereof and same is submitted to errors, omissions, change of price, rental or other conditions prior to sale, lease or financing or withdrawal without notice. No liability of any kind is to be imposed on the broker herein.