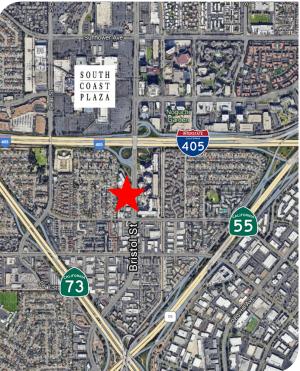

## **PROPERTY OVERVIEW**

Lee & Associates - Newport Beach is pleased to offer for lease this landmark 2-story showroom retail building located at 3089 Bristol Street in Costa Mesa, directly across the 405 Freeway from South Coast Plaza. Centrally located in Orange County with immediate access to the 405, 73 & 55 Freeways. Has operated as a furniture showroom for decades.

Bristol St @ 405: 40,000 AADT 405 @ Bristol St: 250,000 AADT

Ken Gould kgould@lee-associates.com D 949.724.4728

**TRAFFIC (2022):** 

Brian Barson, CCIM bbarson@lee-associates.com D 949.724.4717

All information furnished regarding property for sale, rental or financing is from sources deemed reliable, but no warranty or representation is made to the accuracy thereof and same is submitted to errors, omissions, change of price, rental or other conditions prior to sale, lease or financing or withdrawal without notice. No liability of any kind is to be imposed on the broker herein.