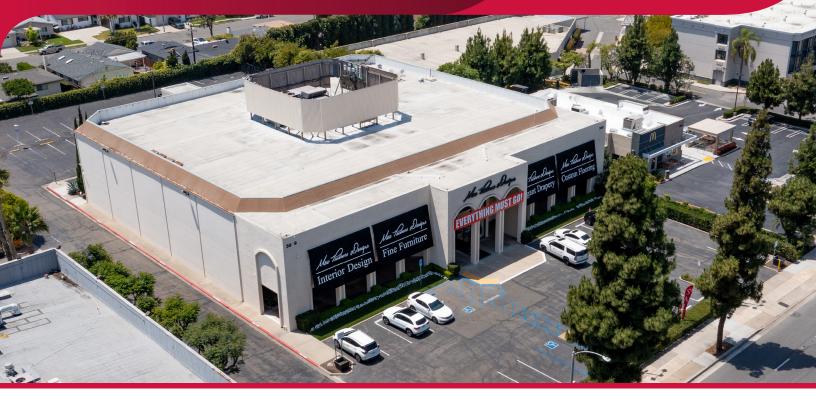

## AVAILABLE FOR LEASE ±40,000 SF SHOWROOM RETAIL BUILDING

3089 BRISTOL ST, COSTA MESA, CA

## **PROPERTY OVERVIEW**

Lee & Associates - Newport Beach is pleased to offer for lease this landmark 2-story showroom retail building located at 3089 Bristol Street in Costa Mesa, directly across the 405 Freeway from South Coast Plaza. Centrally located in Orange County with immediate access to the 405, 73 & 55 Freeways. Has operated as a furniture showroom for decades.