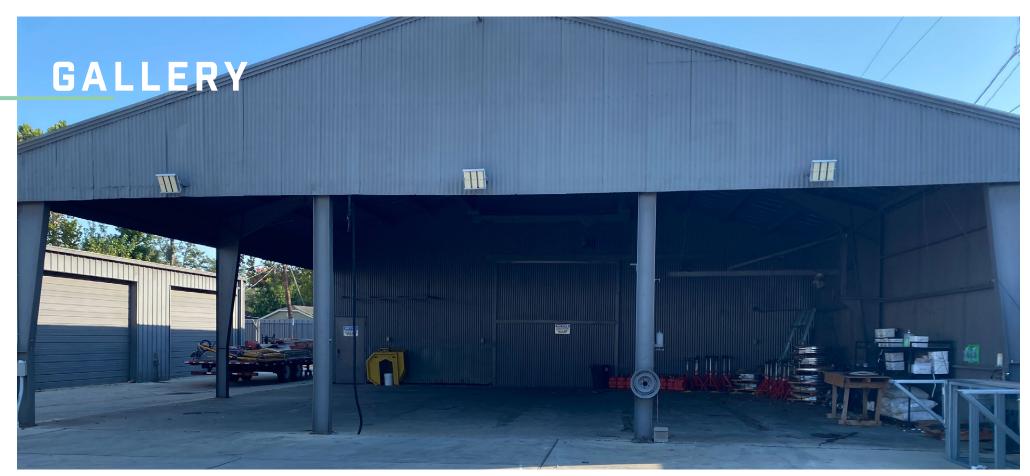

#### **Building 1**

- ±4,405 SF ±2466 SF fully enclosed with ±580 Office ±1,939 SF partially enclosed
- 14' eaves / 16' peak
- 4-ton overhead crane

#### Building 2

- · ±2,818 SF
- 12' eaves / 16' peak
- 4 grade level/roll up doors
- Private fenced and gated
- All space outside of building footprint is stabilized and paved
- Property is situated in the Elmwood area with convenient access to Hwy 90 connecting to the entire New Orleans MSA north and south of the Mississippi River