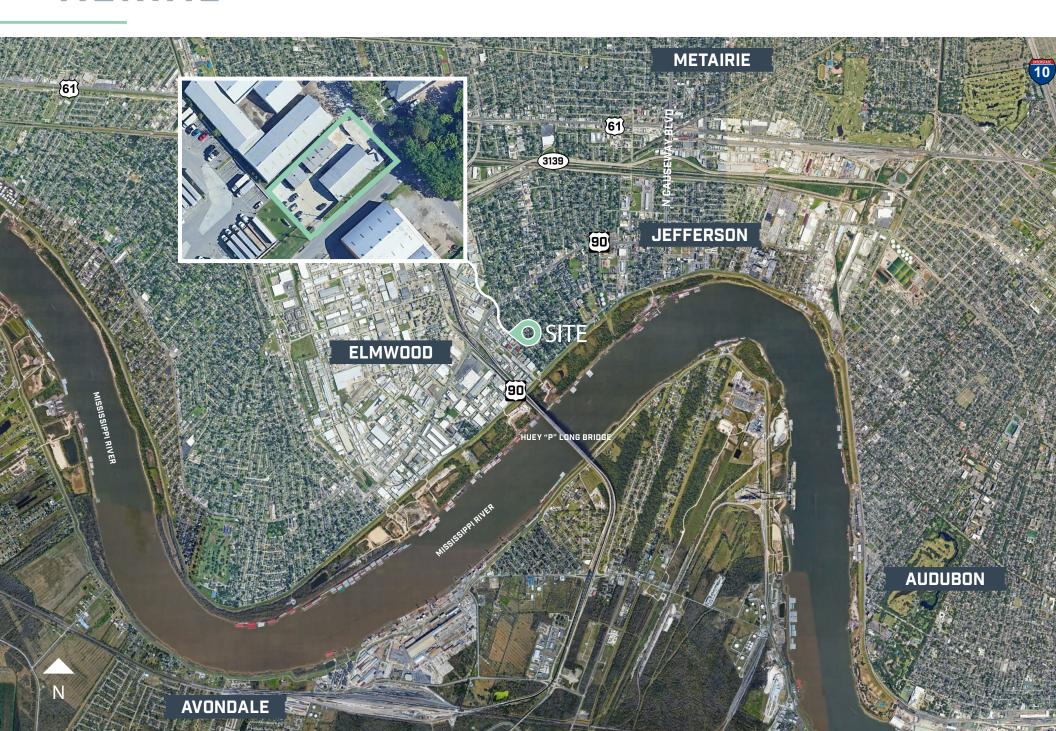

# **AERIAL**

#### Building 2

- · ±2,818 SF
- 12' eaves / 16' peak
- 4 grade level/roll up doors
- Private fenced and gated
- All space outside of building footprint is stabilized and paved
- Property is situated in the Elmwood area with convenient access to Hwy 90 connecting to the entire New Orleans MSA north and south of the Mississippi River