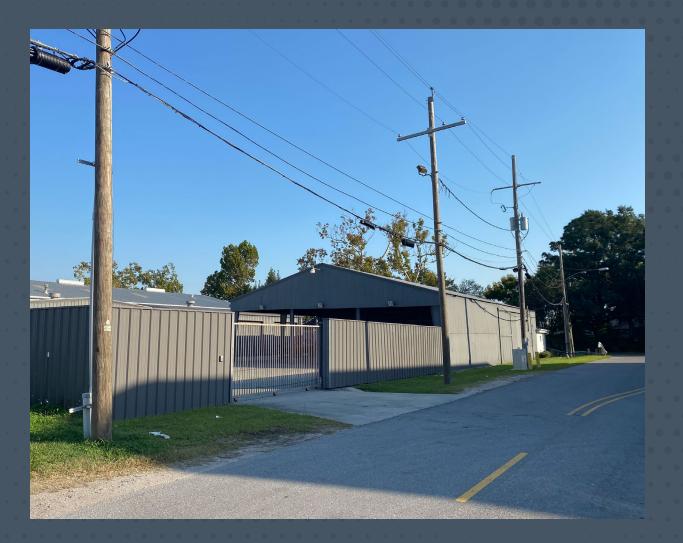

#### Building 2

- · ±2,818 SF
- 12' eaves / 16' peak
- 4 grade level/roll up doors
- Private fenced and gated
- All space outside of building footprint is stabilized and paved
- Property is situated in the Elmwood area with convenient access to Hwy 90 connecting to the entire New Orleans MSA north and south of the Mississippi River

# FOR SALE

308 st. george ave

±7,223 SF INDUSTRIAL WAREHOUSE/OFFICE