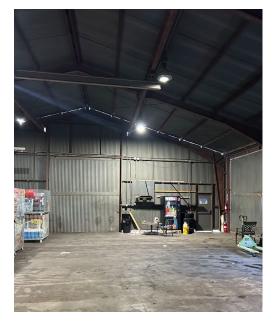

### **Key Features**

- ±.46 acres of land
- Two buildings totaling ±7,223 SF

#### **Building 1**

- ±4,405 SF ±2466 SF fully enclosed with ±580 Office ±1,939 SF partially enclosed
- 14' eaves / 16' peak
- 4-ton overhead crane

#### Building 2

- · ±2,818 SF
- 12' eaves / 16' peak
- 4 grade level/roll up doors
- Private fenced and gated
- All space outside of building footprint is stabilized and paved
- Property is situated in the Elmwood area with convenient access to Hwy 90 connecting to the entire New Orleans MSA north and south of the Mississippi River