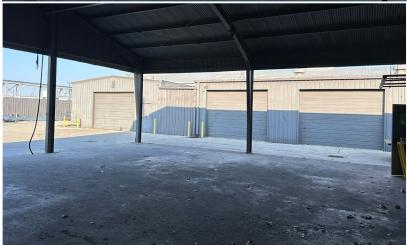

#### **Building 1**

- ±4,405 SF ±2466 SF fully enclosed with ±580 Office ±1,939 SF partially enclosed
- 14' eaves / 16' peak
- 4-ton overhead crane

#### Building 2

- · ±2,818 SF
- 12' eaves / 16' peak
- 4 grade level/roll up doors
- Private fenced and gated
- All space outside of building footprint is stabilized and paved
- Property is situated in the Elmwood area with convenient access to Hwy 90 connecting to the entire New Orleans MSA north and south of the Mississippi River