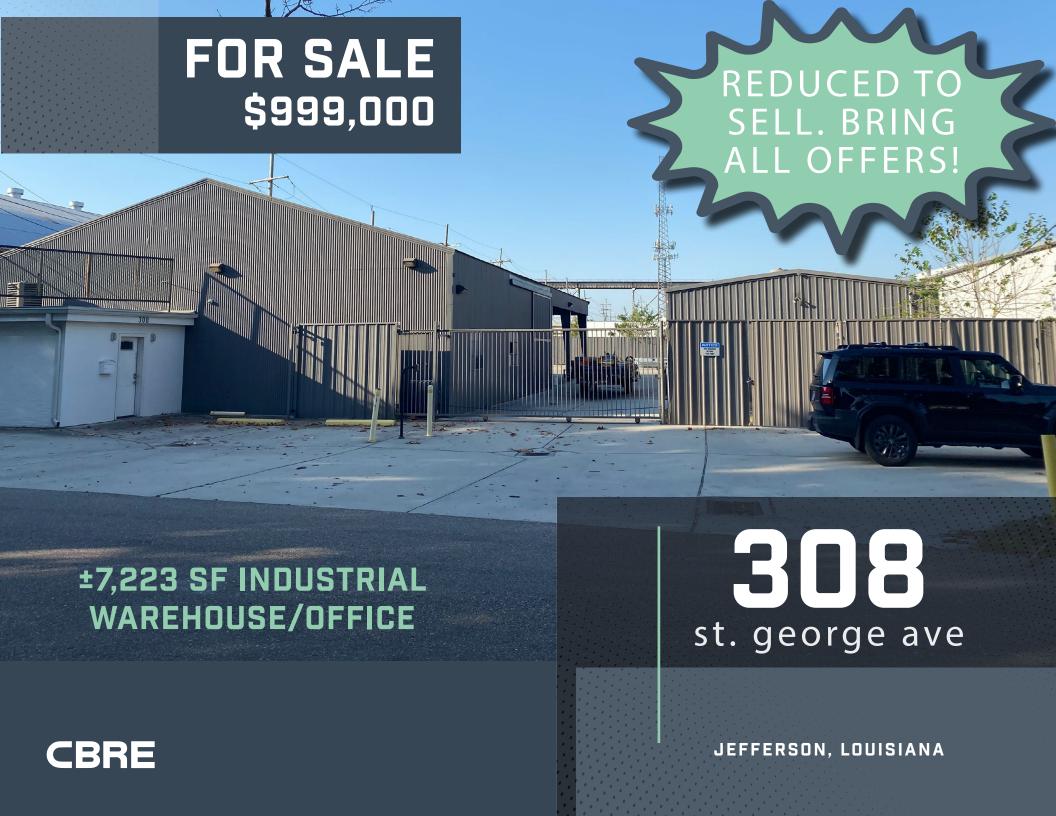

# FOR SALE

308 st. george ave

±7,223 SF INDUSTRIAL WAREHOUSE/OFFICE

#### **OFFERING**

Sales Price

\$999,000

### **Key Features**

- ±.46 acres of land
- Two buildings totaling ±7,223 SF