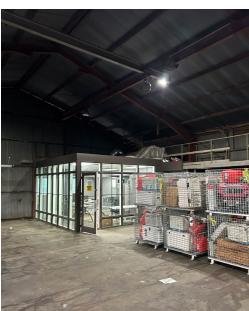

### **Key Features**

- ±.46 acres of land
- Two buildings totaling ±7,223 SF

#### **Building 1**

- ±4,405 SF ±2466 SF fully enclosed with ±580 Office ±1,939 SF partially enclosed
- 14' eaves / 16' peak
- 4-ton overhead crane

#### Building 2

- · ±2,818 SF
- 12' eaves / 16' peak
- 4 grade level/roll up doors
- Private fenced and gated
- All space outside of building footprint is stabilized and paved
- Property is situated in the Elmwood area with convenient access to Hwy 90 connecting to the entire New Orleans MSA north and south of the Mississippi River