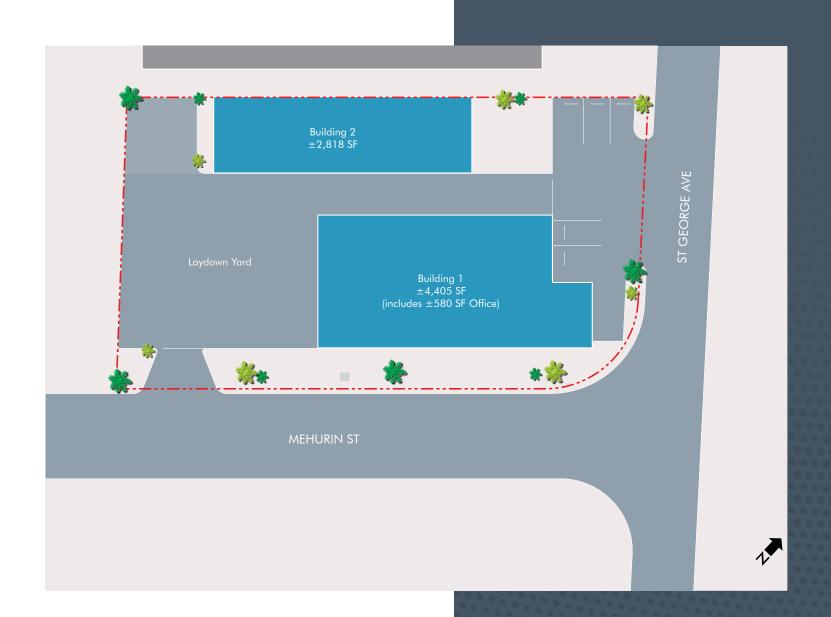

## SITE PLAN

TOTAL SF  $\pm 7,223$  S F

Building 1

±4,405 SF

Building 2

±2,818 SF

#### **Building 1**

- ±4,405 SF ±2466 SF fully enclosed with ±580 Office ±1,939 SF partially enclosed
- 14' eaves / 16' peak
- 4-ton overhead crane

#### Building 2

- · ±2,818 SF
- 12' eaves / 16' peak
- 4 grade level/roll up doors
- Private fenced and gated
- All space outside of building footprint is stabilized and paved
- Property is situated in the Elmwood area with convenient access to Hwy 90 connecting to the entire New Orleans MSA north and south of the Mississippi River