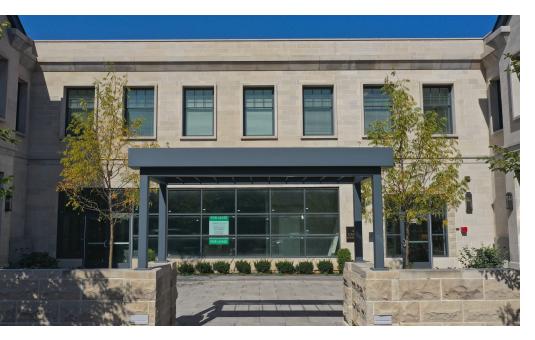

# **Property Overview**

2,032 - 5,724 SF available for lease at the base of a brand new commercial building in the heart of downtown Highland Park. The two-story building was constructed in 2020 of concrete masonry and is well located along Central Avenue (approx. 5,400 VPD). The property is part of a thriving commercial corridor surrounded by an abundance of retailers, restaurants, offices, schools, and other service oriented businesses. The location features convenient access to Route-41 (>1-mile west) and is steps from the Highland Park Metra Station, providing direct access to Chicago and the surrounding suburbs.

## **Property Highlights**

- · Brand new construction retail space along Central Avenue in the heart of downtown Highland Park
- The space is black iron compatible and offers potential for outdoor patio seating
- · Public parking lot located adjacent to the building to the east
- · Opportunity to join a dense and affluent neighborhood with 26,789 residents within a three-mile radius and an average household income of \$160,000/yr
- Downtown Highland Park has seen major redevelopment in recent years including The Albion, a 161-unit and 89-unit apartment building, steps from the property