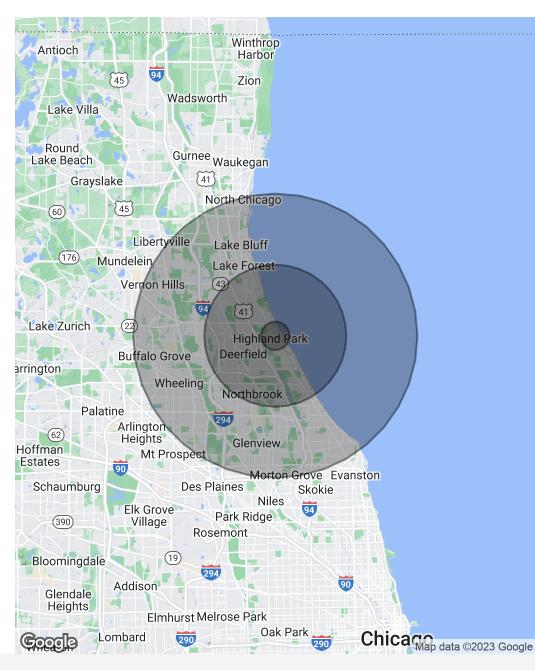

## **Property Highlights**

- · Brand new construction retail space along Central Avenue in the heart of downtown Highland Park
- The space is black iron compatible and offers potential for outdoor patio seating
- · Public parking lot located adjacent to the building to the east
- · Opportunity to join a dense and affluent neighborhood with 26,789 residents within a three-mile radius and an average household income of \$160,000/yr
- Downtown Highland Park has seen major redevelopment in recent years including The Albion, a 161-unit and 89-unit apartment building, steps from the property