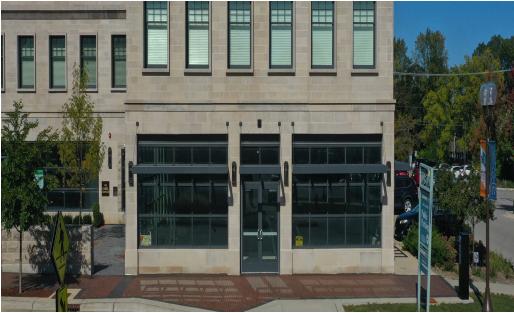

# **Property Overview**

2,032 - 5,724 SF available for lease at the base of a brand new commercial building in the heart of downtown Highland Park. The two-story building was constructed in 2020 of concrete masonry and is well located along Central Avenue (approx. 5,400 VPD). The property is part of a thriving commercial corridor surrounded by an abundance of retailers, restaurants, offices, schools, and other service oriented businesses. The location features convenient access to Route-41 (>1-mile west) and is steps from the Highland Park Metra Station, providing direct access to Chicago and the surrounding suburbs.

## **Property Highlights**

- · Brand new construction retail space along Central Avenue in the heart of downtown Highland Park
- The space is black iron compatible and offers potential for outdoor patio seating
- · Public parking lot located adjacent to the building to the east
- · Opportunity to join a dense and affluent neighborhood with 26,789 residents within a three-mile radius and an average household income of \$160,000/yr
- Downtown Highland Park has seen major redevelopment in recent years including The Albion, a 161-unit and 89-unit apartment building, steps from the property