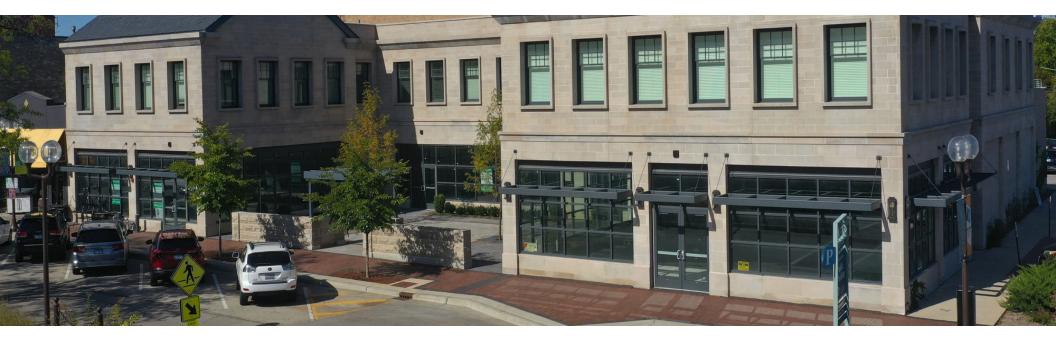

# **Property Overview**

2,032 - 5,724 SF available for lease at the base of a brand new commercial building in the heart of downtown Highland Park. The two-story building was constructed in 2020 of concrete masonry and is well located along Central Avenue (approx. 5,400 VPD). The property is part of a thriving commercial corridor surrounded by an abundance of retailers, restaurants, offices, schools, and other service oriented businesses. The location features convenient access to Route-41 (>1-mile west) and is steps from the Highland Park Metra Station, providing direct access to Chicago and the surrounding suburbs.

## **Property Highlights**

- · Brand new construction retail space along Central Avenue in the heart of downtown Highland Park
- The space is black iron compatible and offers potential for outdoor patio seating
- · Public parking lot located adjacent to the building to the east
- · Opportunity to join a dense and affluent neighborhood with 26,789 residents within a three-mile radius and an average household income of \$160,000/yr
- Downtown Highland Park has seen major redevelopment in recent years including The Albion, a 161-unit and 89-unit apartment building, steps from the property