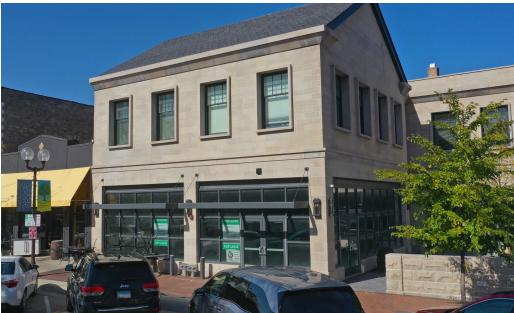

# **Property Overview**

2,032 - 5,724 SF available for lease at the base of a brand new commercial building in the heart of downtown Highland Park. The two-story building was constructed in 2020 of concrete masonry and is well located along Central Avenue (approx. 5,400 VPD). The property is part of a thriving commercial corridor surrounded by an abundance of retailers, restaurants, offices, schools, and other service oriented businesses. The location features convenient access to Route-41 (>1-mile west) and is steps from the Highland Park Metra Station, providing direct access to Chicago and the surrounding suburbs.

## **Property Highlights**

- · Brand new construction retail space along Central Avenue in the heart of downtown Highland Park
- The space is black iron compatible and offers potential for outdoor patio seating
- · Public parking lot located adjacent to the building to the east
- · Opportunity to join a dense and affluent neighborhood with 26,789 residents within a three-mile radius and an average household income of \$160,000/yr
- Downtown Highland Park has seen major redevelopment in recent years including The Albion, a 161-unit and 89-unit apartment building, steps from the property