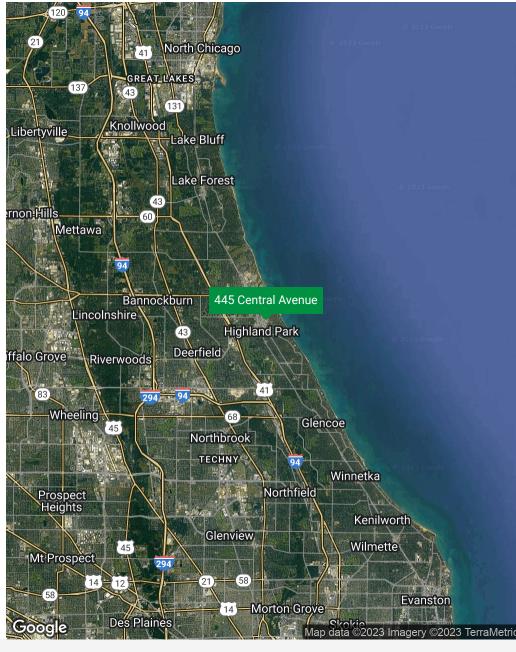

# **Property Overview**

2,032 - 5,724 SF available for lease at the base of a brand new commercial building in the heart of downtown Highland Park. The two-story building was constructed in 2020 of concrete masonry and is well located along Central Avenue (approx. 5,400 VPD). The property is part of a thriving commercial corridor surrounded by an abundance of retailers, restaurants, offices, schools, and other service oriented businesses. The location features convenient access to Route-41 (>1-mile west) and is steps from the Highland Park Metra Station, providing direct access to Chicago and the surrounding suburbs.