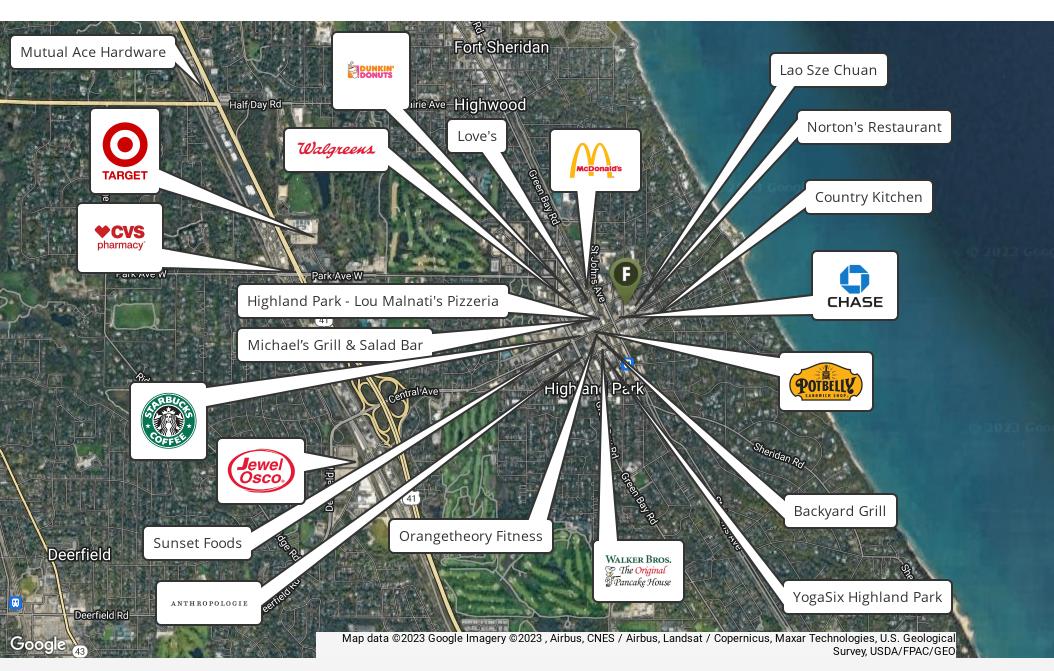

# **Property Overview**

2,032 - 5,724 SF available for lease at the base of a brand new commercial building in the heart of downtown Highland Park. The two-story building was constructed in 2020 of concrete masonry and is well located along Central Avenue (approx. 5,400 VPD). The property is part of a thriving commercial corridor surrounded by an abundance of retailers, restaurants, offices, schools, and other service oriented businesses. The location features convenient access to Route-41 (>1-mile west) and is steps from the Highland Park Metra Station, providing direct access to Chicago and the surrounding suburbs.

## **Property Highlights**

- · Brand new construction retail space along Central Avenue in the heart of downtown Highland Park
- The space is black iron compatible and offers potential for outdoor patio seating
- · Public parking lot located adjacent to the building to the east
- · Opportunity to join a dense and affluent neighborhood with 26,789 residents within a three-mile radius and an average household income of \$160,000/yr
- Downtown Highland Park has seen major redevelopment in recent years including The Albion, a 161-unit and 89-unit apartment building, steps from the property