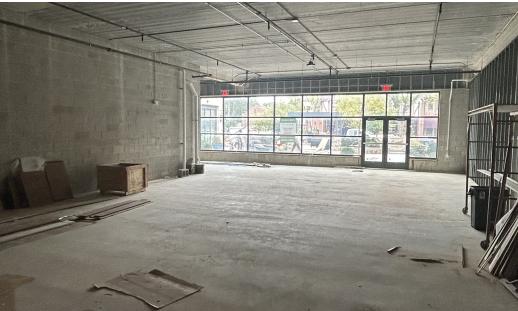

# **Property Overview**

2,032 - 5,724 SF available for lease at the base of a brand new commercial building in the heart of downtown Highland Park. The two-story building was constructed in 2020 of concrete masonry and is well located along Central Avenue (approx. 5,400 VPD). The property is part of a thriving commercial corridor surrounded by an abundance of retailers, restaurants, offices, schools, and other service oriented businesses. The location features convenient access to Route-41 (>1-mile west) and is steps from the Highland Park Metra Station, providing direct access to Chicago and the surrounding suburbs.

## **Property Highlights**

- · Brand new construction retail space along Central Avenue in the heart of downtown Highland Park
- The space is black iron compatible and offers potential for outdoor patio seating
- · Public parking lot located adjacent to the building to the east
- · Opportunity to join a dense and affluent neighborhood with 26,789 residents within a three-mile radius and an average household income of \$160,000/yr
- Downtown Highland Park has seen major redevelopment in recent years including The Albion, a 161-unit and 89-unit apartment building, steps from the property