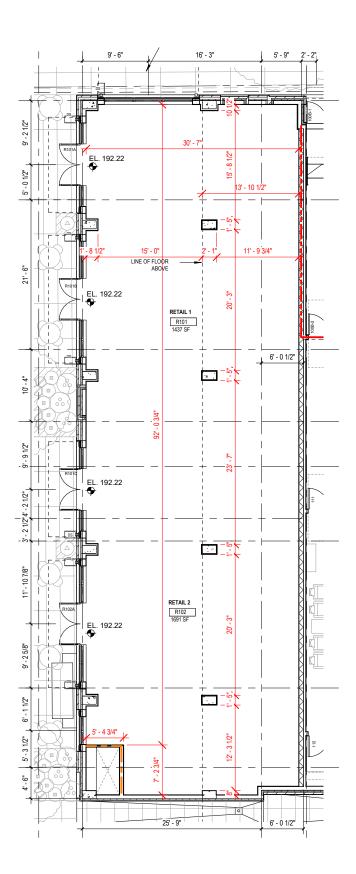

## Available Retail Space ...

Size: 3,128 SF

(Potential to split the space into 1,087 SF... 1,437 SF... 1,691 SF or 2,041 SF)

Estimated Delivery: August 2024

Price: Contact broker

Use: Retail, Service, Restaurant