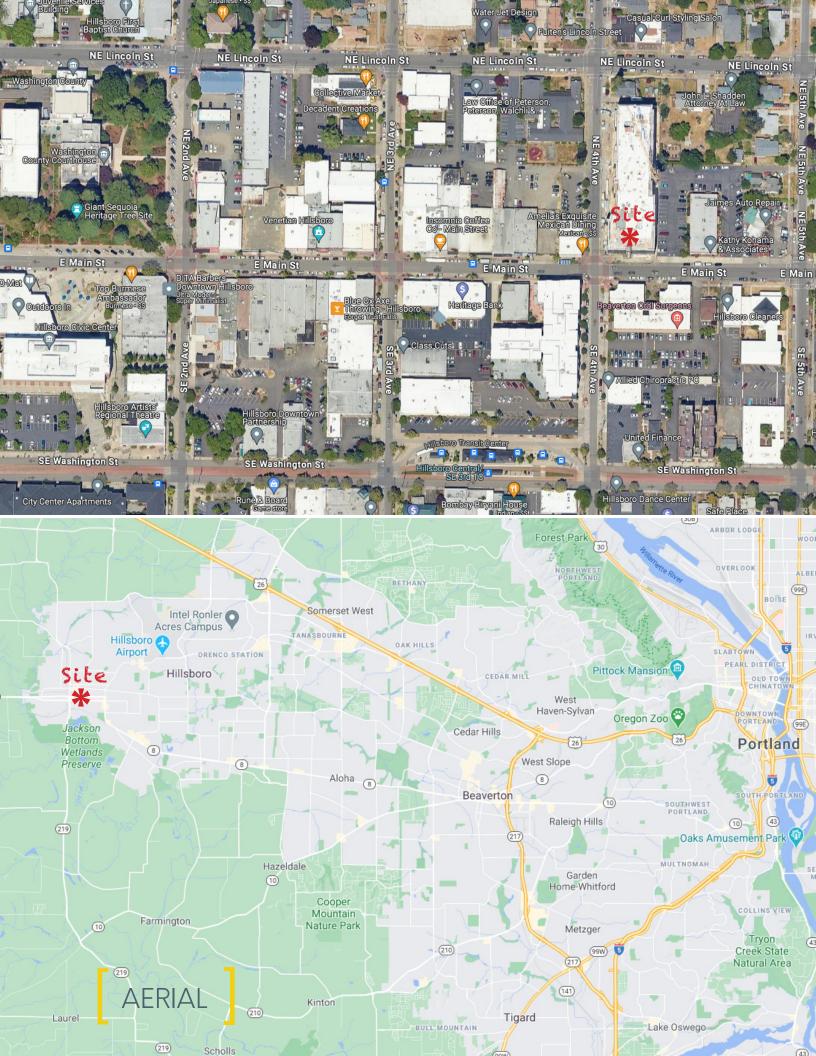

#### Merrill Gardens Features ...

Brand-new 141 unit senior living community including a 3,128 SF retail space.

Located on Main Street (at 4th Ave) in the heart of historic Downtown Hillsboro.

Prime retail space features extensive glass lines, high ceilings, and flexible indoor/outdoor capabilities.