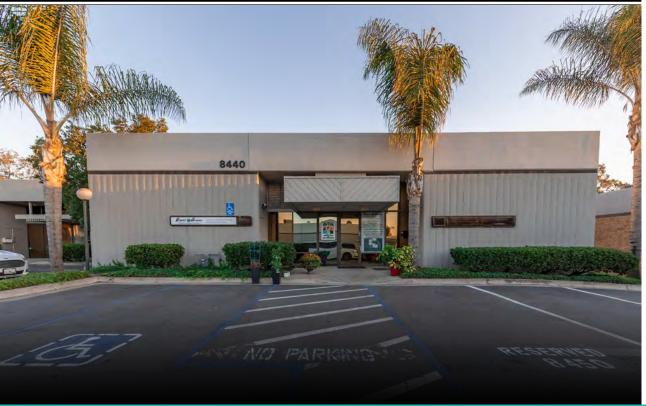

8440

+/-5,155 industrial/flex building

One roll-up door

+/-3,400 SF yard

14' ceilings

Available: Immediately

Lease Rate: \$2.40/SF Gross

LARGE WAREHOUSE SPACE | ROLL-UP DOORS | 14' CEILINGS | UPDATED RECEPTION | PRIVATE OFFICES