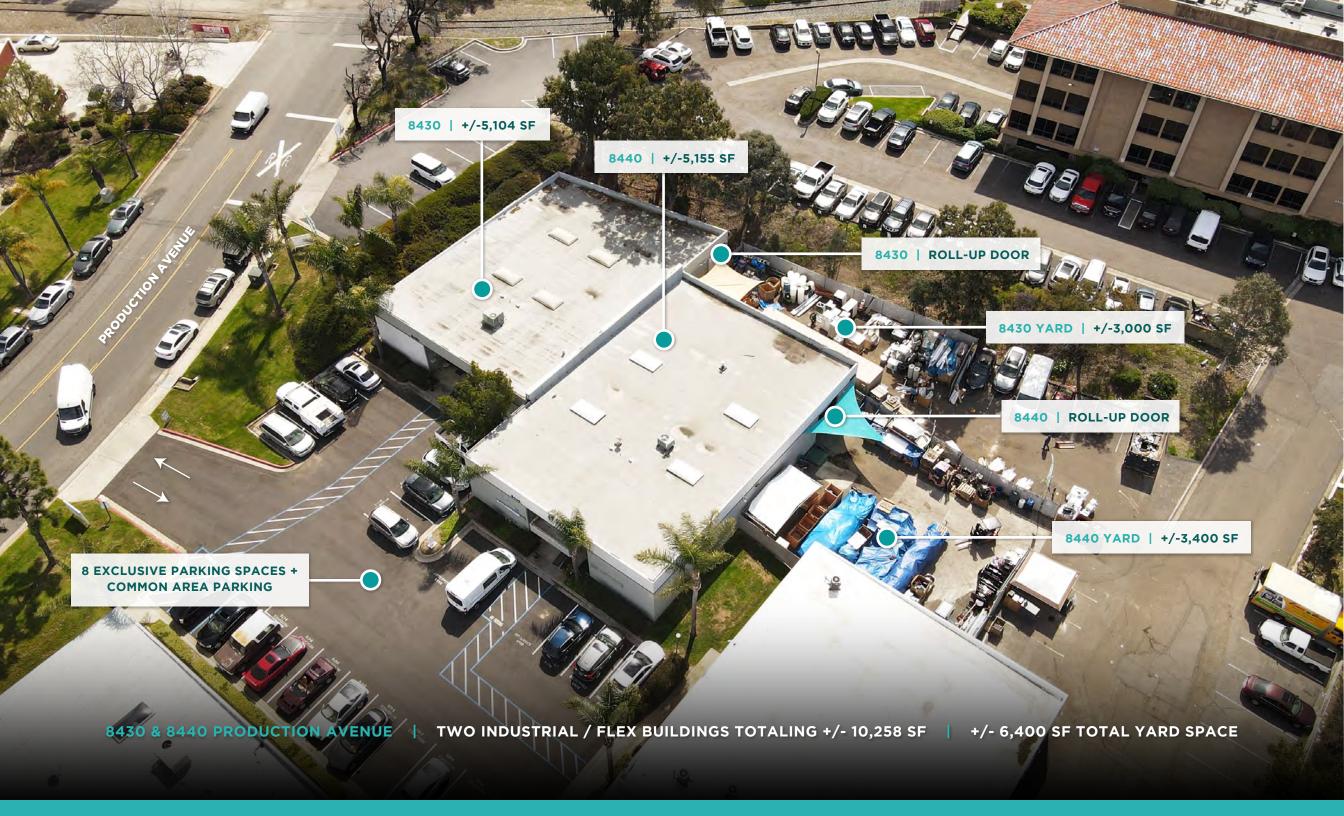

## 8430 & 8440 PRODUCTION AVENUE SAN DIEGO, CA 92121

Two industrial / flex buildings totaling +/-10,258 SF

Can be leased together or separately

Two total roll-up doors

+/-6,400 SF yard space

Eight exclusive parking spaces + common area parking available on first come first served basis

Central Miramar location

8430

+/-5,104 industrial/flex building

One roll-up door

+/-3,000 SF yard

14' ceilings

Available: Immediately

Lease Rate: \$1.95/SF Gross

8440

+/-5,155 industrial/flex building

One roll-up door

+/-3,400 SF yard

14' ceilings

Available: Immediately

Lease Rate: \$2.40/SF Gross

LARGE WAREHOUSE SPACE | ROLL-UP DOORS | 14' CEILINGS | UPDATED RECEPTION | PRIVATE OFFICES