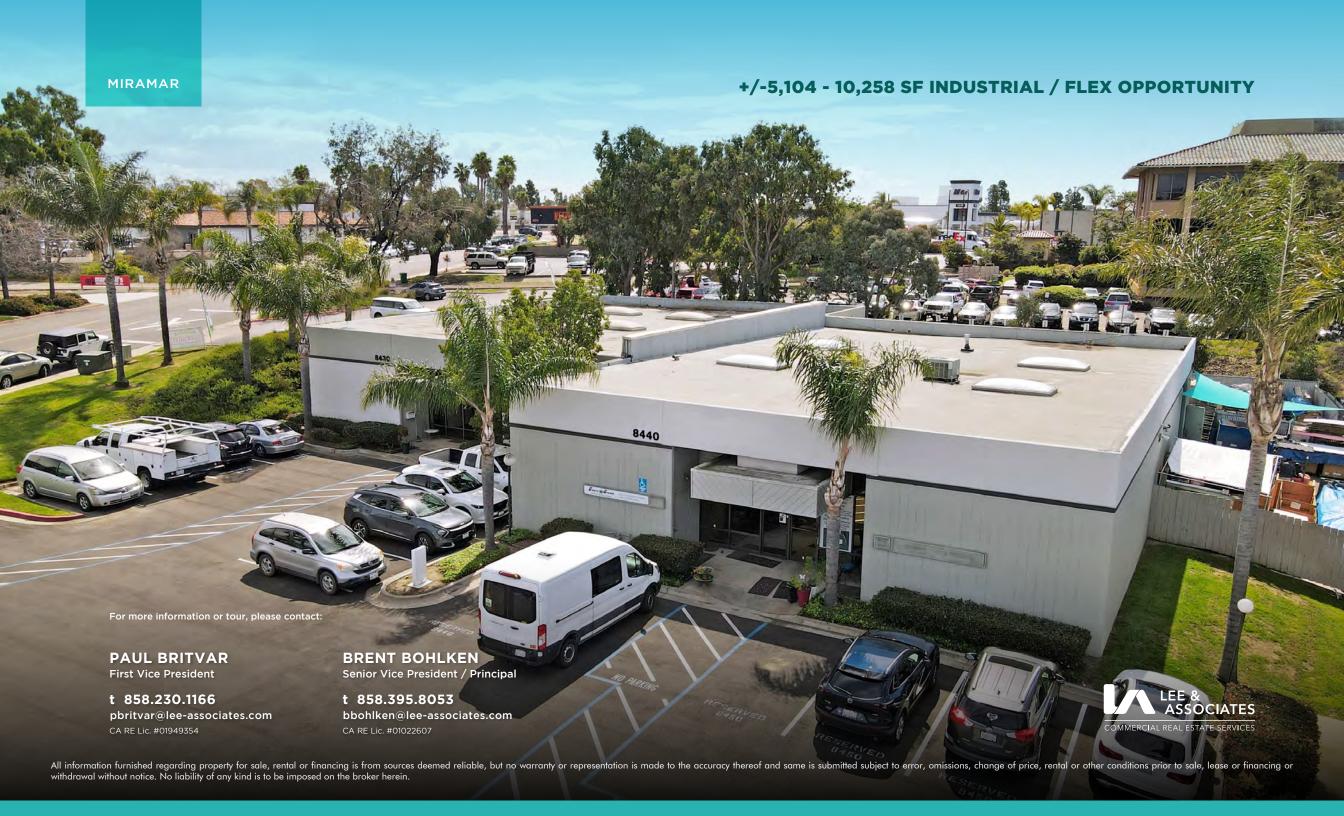

**MIRAMAR** 

## 8430 & 8440 PRODUCTION AVENUE SAN DIEGO, CA 92121

TWO BUILDINGS TOTALING +/-10,258 SF | ROLL-UP DOORS | +/-6,400 SF YARD | CAN BE LEASED TOGETHER OR SEPARATELY

## 8430 & 8440 PRODUCTION AVENUE SAN DIEGO, CA 92121

Two industrial / flex buildings totaling +/-10,258 SF

Can be leased together or separately

Two total roll-up doors

+/-6,400 SF yard space

Eight exclusive parking spaces + common area parking available on first come first served basis