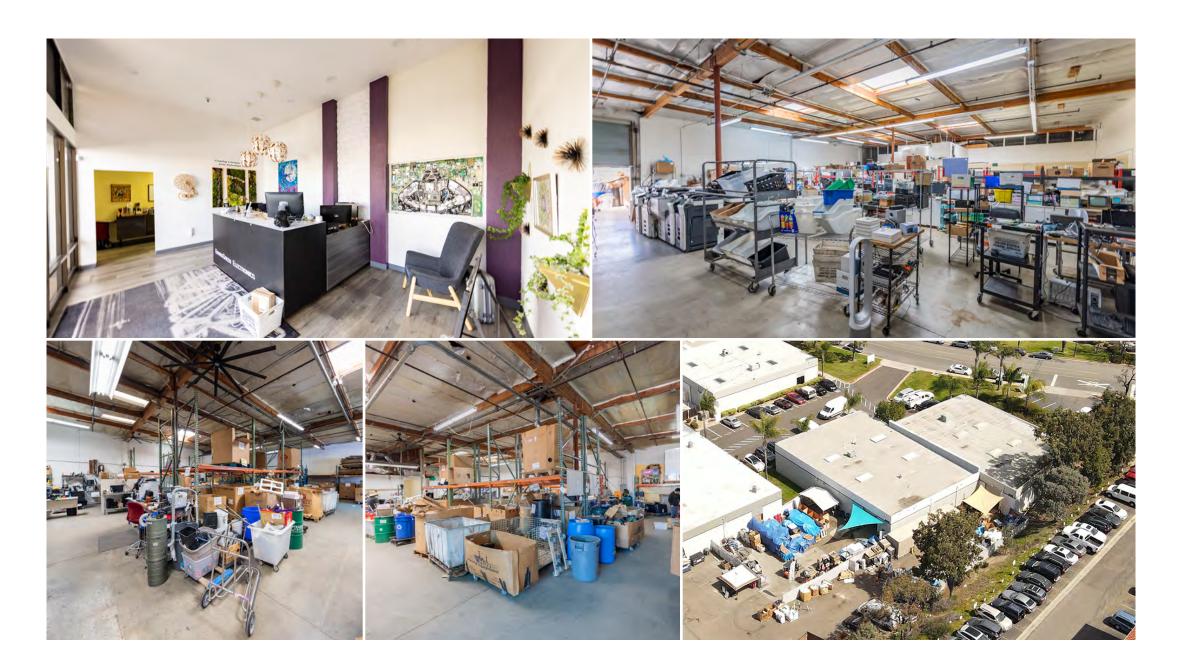

## 8430 & 8440 PRODUCTION AVENUE SAN DIEGO, CA 92121

TWO BUILDINGS TOTALING +/-10,258 SF | ROLL-UP DOORS | +/-6,400 SF YARD | CAN BE LEASED TOGETHER OR SEPARATELY

## 8430 & 8440 PRODUCTION AVENUE SAN DIEGO, CA 92121

Two industrial / flex buildings totaling +/-10,258 SF

Can be leased together or separately

Two total roll-up doors

+/-6,400 SF yard space

Eight exclusive parking spaces + common area parking available on first come first served basis

Central Miramar location

8430

+/-5,104 industrial/flex building

One roll-up door

+/-3,000 SF yard

14' ceilings

Available: Immediately

Lease Rate: \$1.95/SF Gross

8440

+/-5,155 industrial/flex building

One roll-up door

+/-3,400 SF yard

14' ceilings

Available: Immediately

Lease Rate: \$2.40/SF Gross

LARGE WAREHOUSE SPACE | ROLL-UP DOORS | 14' CEILINGS | UPDATED RECEPTION | PRIVATE OFFICES