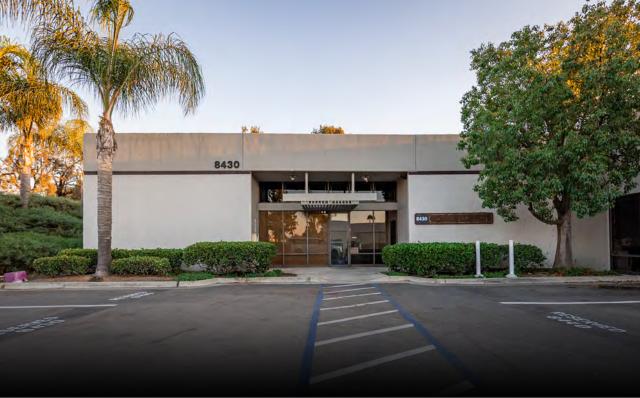

Central Miramar location

8430

+/-5,104 industrial/flex building

One roll-up door

+/-3,000 SF yard

14' ceilings

Available: Immediately

Lease Rate: \$1.95/SF Gross