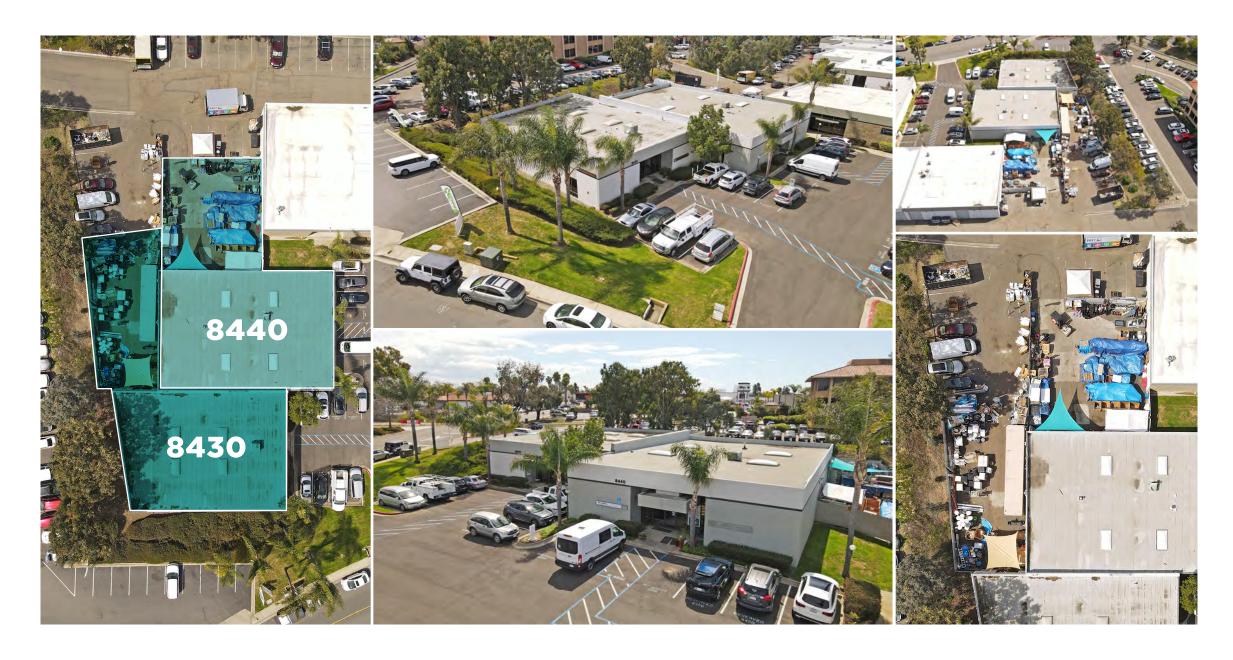

## 8430 & 8440 PRODUCTION AVENUE SAN DIEGO, CA 92121

Two industrial / flex buildings totaling +/-10,258 SF

Can be leased together or separately

Two total roll-up doors

+/-6,400 SF yard space

Eight exclusive parking spaces + common area parking available on first come first served basis

Central Miramar location

8430

+/-5,104 industrial/flex building

One roll-up door

+/-3,000 SF yard

14' ceilings

Available: Immediately

Lease Rate: \$1.95/SF Gross

8440

+/-5,155 industrial/flex building

One roll-up door

+/-3,400 SF yard

14' ceilings

Available: Immediately

Lease Rate: \$2.40/SF Gross

LARGE WAREHOUSE SPACE | ROLL-UP DOORS | 14' CEILINGS | UPDATED RECEPTION | PRIVATE OFFICES