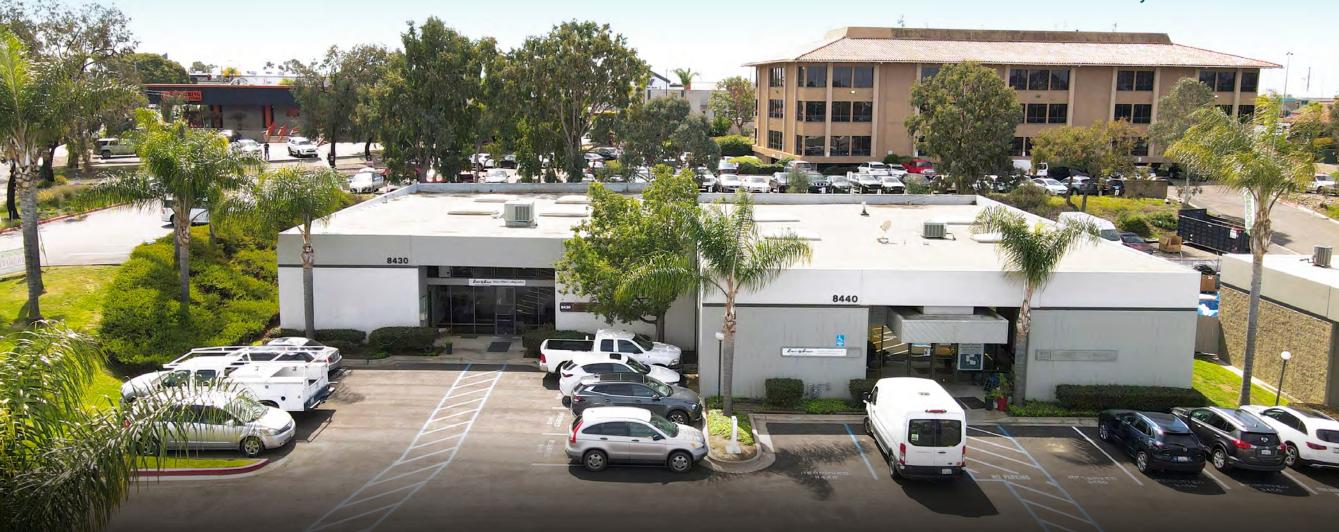

## 8430 & 8440 PRODUCTION AVENUE SAN DIEGO, CA 92121

TWO BUILDINGS TOTALING +/-10,258 SF | ROLL-UP DOORS | +/-6,400 SF YARD | CAN BE LEASED TOGETHER OR SEPARATELY

## 8430 & 8440 PRODUCTION AVENUE SAN DIEGO, CA 92121

Two industrial / flex buildings totaling +/-10,258 SF

Can be leased together or separately

Two total roll-up doors

+/-6,400 SF yard space

Eight exclusive parking spaces + common area parking available on first come first served basis