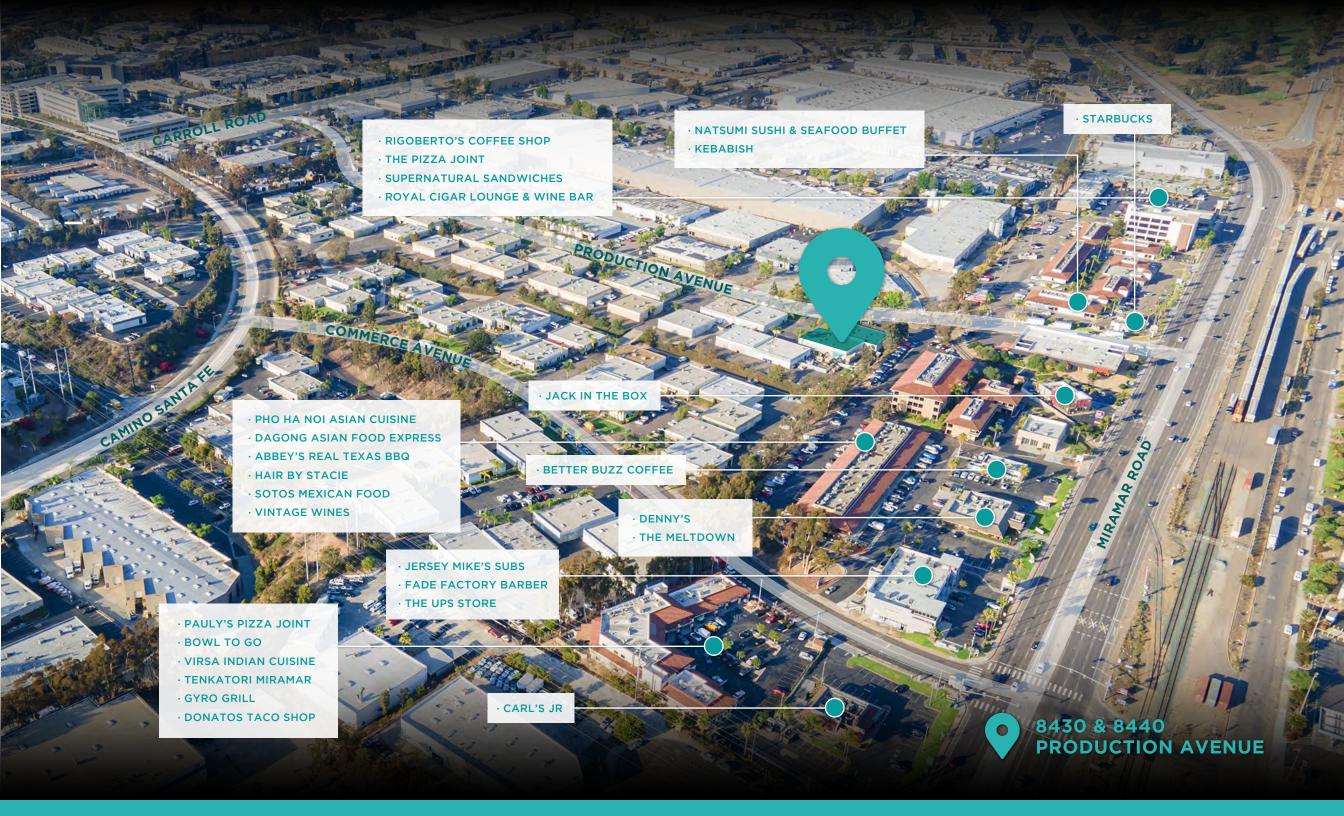

## 8430 & 8440 PRODUCTION AVENUE SAN DIEGO, CA 92121

TWO BUILDINGS TOTALING +/-10,258 SF | ROLL-UP DOORS | +/-6,400 SF YARD | CAN BE LEASED TOGETHER OR SEPARATELY

## 8430 & 8440 PRODUCTION AVENUE SAN DIEGO, CA 92121

Two industrial / flex buildings totaling +/-10,258 SF

Can be leased together or separately

Two total roll-up doors

+/-6,400 SF yard space

Eight exclusive parking spaces + common area parking available on first come first served basis