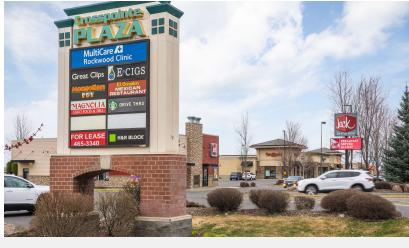

## **Property Description**

**Spaces Available:** 

Retail I - 1,448 sf ±

Retail II - 1,235 to 3,844 sf  $\pm$  (end-cap)

Retail III - Fully Leased

Pads for Ground Lease/Build-to-Suit

Land for Ground Lease/Build-to-Suit

Center Anchored By: Walmart, Starbucks, Taco Bell, Jack In The Box.

Excellent Central Location in the Fast Growing West Plains.

Lease Rate: \$18.00 sf/yr (NNN)

For more information