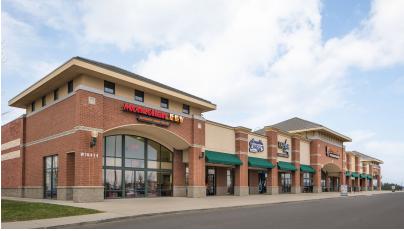

## 10414 U.S. 2 Crosspointe Plaza

Spokane, Washington 99224

## **Property Description**

**Spaces Available:** 

Retail I - 1,448 sf ±

Retail II - 1,235 to 3,844 sf  $\pm$  (end-cap)

Retail III - Fully Leased

Pads for Ground Lease/Build-to-Suit

Land for Ground Lease/Build-to-Suit

Center Anchored By: Walmart, Starbucks, Taco Bell, Jack In The Box.

Excellent Central Location in the Fast Growing West Plains.

Lease Rate: \$18.00 sf/yr (NNN)

For more information