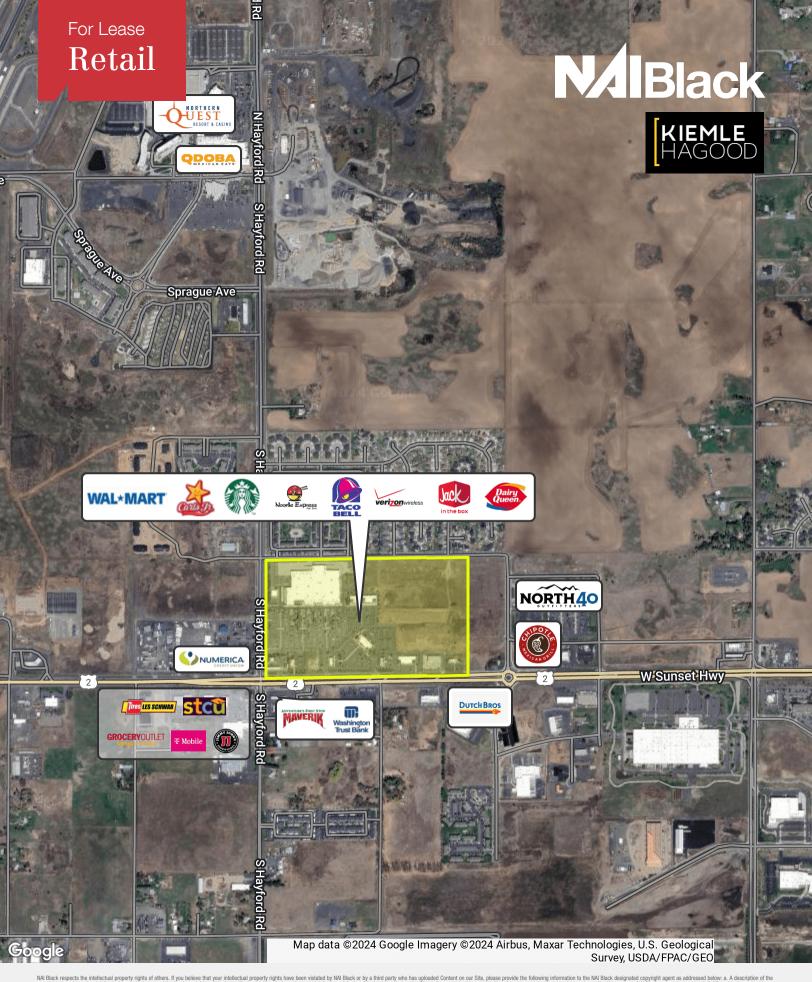

Center Anchored By: Walmart, Starbucks, Taco Bell, Jack In The Box.

Excellent Central Location in the Fast Growing West Plains.

Lease Rate: \$18.00 sf/yr (NNN)

For more information