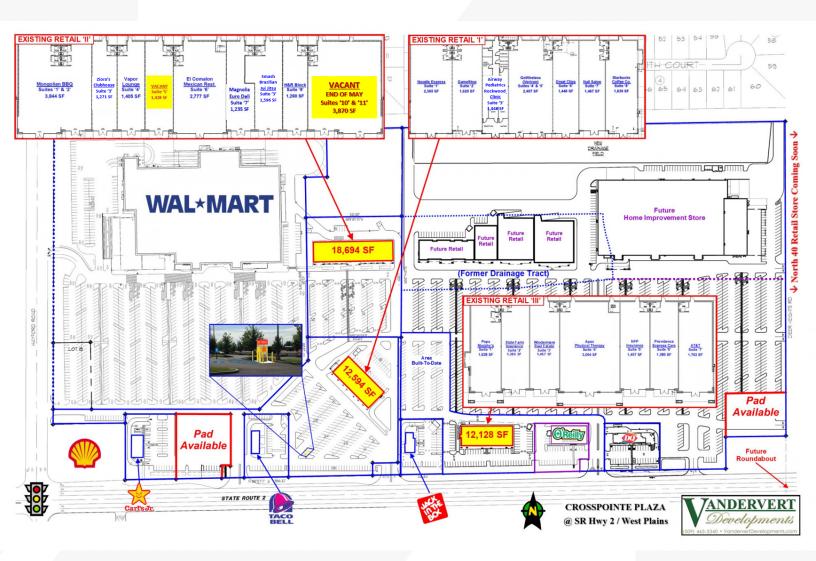

## **Property Description**

**Spaces Available:** 

Retail I - 1,448 sf ±

Retail II - 1,235 to 3,844 sf  $\pm$  (end-cap)

Retail III - Fully Leased

Pads for Ground Lease/Build-to-Suit

Land for Ground Lease/Build-to-Suit

Center Anchored By: Walmart, Starbucks, Taco Bell, Jack In The Box.

Excellent Central Location in the Fast Growing West Plains.

Lease Rate: \$18.00 sf/yr (NNN)

For more information