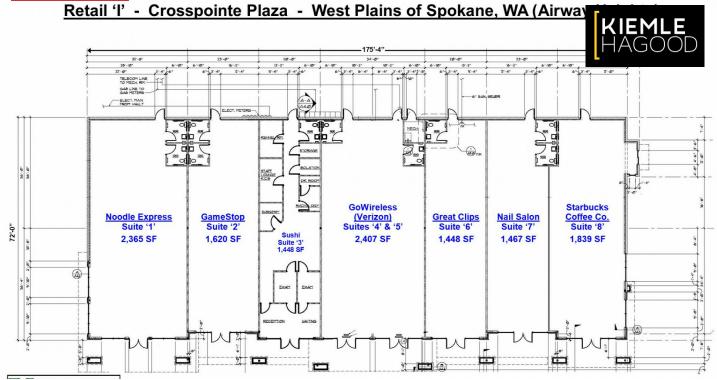

## **Property Description**

**Spaces Available:** 

Retail I - 1,448 sf ±

Retail II - 1,235 to 3,844 sf  $\pm$  (end-cap)

Retail III - Fully Leased

Pads for Ground Lease/Build-to-Suit

Land for Ground Lease/Build-to-Suit