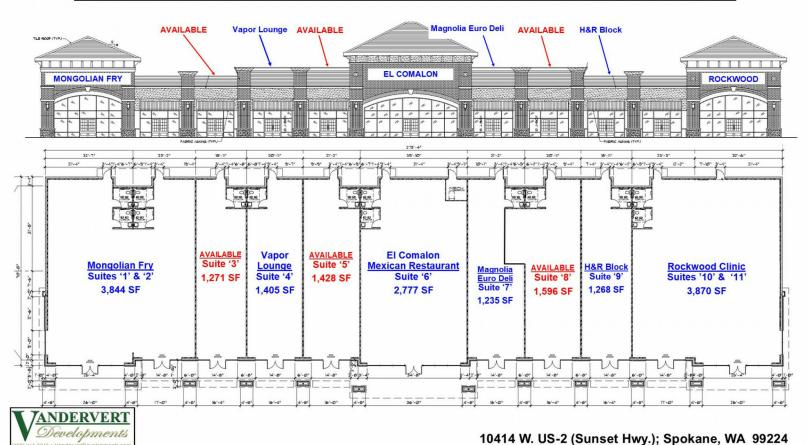

## **Property Description**

**Spaces Available:** 

Retail I - 1,448 sf ±

Retail II - 1,235 to 3,844 sf  $\pm$  (end-cap)

Retail III - Fully Leased

Pads for Ground Lease/Build-to-Suit

Land for Ground Lease/Build-to-Suit

Retail 'II' - Crosspointe Plaza - West Plains of Spokane, WA (Airway Heights)

NAI Black respects the intellectual property rights of others. If you believe that your intellectual property rights have been violated by NAI Black or by a third party who has uploaded Content on our Site, please provide the following information to the NAI Black designated copyright agent as addressed below: a. A description of the copyrighted work or other intellectual property that you claim has been infininged, b. A specific description of where the material that you claim is infringing is located on the Site so the agent is able to locate it, c. An address, telephone number, and e-mail address where NAI Black can contact you and, if different, an e-mail address your notice is accurate and that you are the copyright or intellectual property owner or are authorized to act on the owner's behalf, after reviewing the complaint and determining if the complaint is valid, MAI Black will work to quickly remove the infringing material or disable access to it. Note: There are substantial penalties for false claims. NAI Black may request additional information being information to the NAI Black was registered a designated agent with the Copyright Office pursuant to 17 U.S.C. 512(c). If you believe your copyright material is being used on this Site without penalties for false access to it. Note: There are substantial penalties for false claims. NAI Black was registered and designated agent with the Copyright Office pursuant to 17 U.S.C. 512(c). If you believe your copyright material is being used on this Site without penalties for false access to it. Note: There are substantial penalties for false access to it. Note: There are substantial penalties for false access to it. Note: There are substantial penalties for false access to it. Note: There are substantial penalties for false access to it. Note: There are substantial penalties for false access to it. Note: There are substantial penalties for false access to it. Note: There are substantial penalties for false access to it. Note: There are substantial penalties for