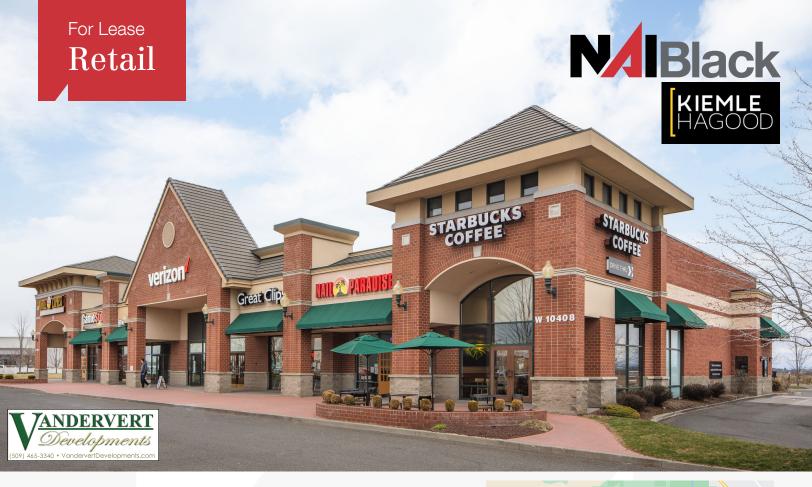

## 10414 U.S. 2 Crosspointe Plaza

Spokane, Washington 99224

## **Property Description**

**Spaces Available:** 

Retail I - 1,448 sf ±

Retail II - 1,235 to 3,844 sf  $\pm$  (end-cap)

Retail III - Fully Leased

Pads for Ground Lease/Build-to-Suit

Land for Ground Lease/Build-to-Suit

Center Anchored By: Walmart, Starbucks, Taco Bell, Jack In The Box.

Excellent Central Location in the Fast Growing West Plains.

Lease Rate: \$18.00 sf/yr (NNN)

For more information