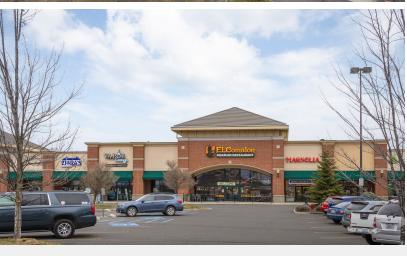

## **Property Description**

**Spaces Available:** 

Retail I - 1,448 sf ±

Retail II - 1,235 to 3,844 sf  $\pm$  (end-cap)

Retail III - Fully Leased

Pads for Ground Lease/Build-to-Suit

Land for Ground Lease/Build-to-Suit

Center Anchored By: Walmart, Starbucks, Taco Bell, Jack In The Box.

Excellent Central Location in the Fast Growing West Plains.

Lease Rate: \$18.00 sf/yr (NNN)

For more information