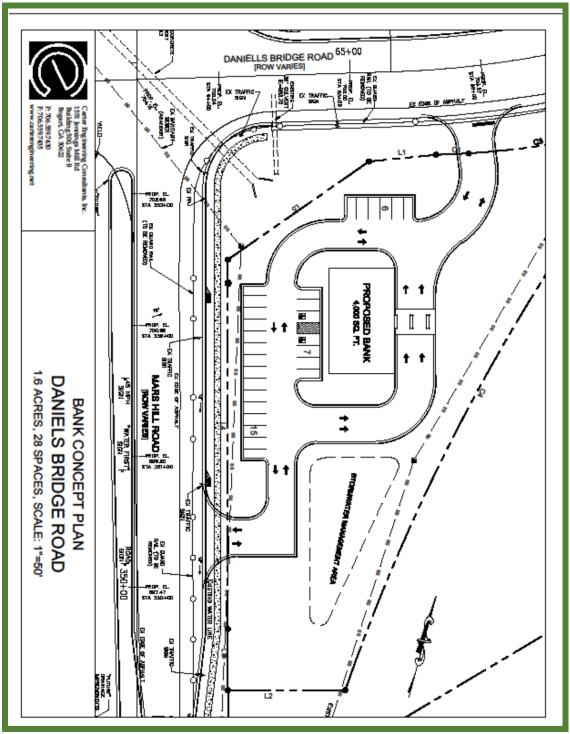

Aerial Photo Facing East

Aerial Photo Facing North

Aerial Photo Facing South

Aerial of Area

Map of North Georgia

Map of Athens, GA

Concept Plan for 1.6 AC

Preliminary Survey for 3.57 AC

### **PROPERTY SUMMARY**

INTERSECTION: +/- 1.65 AC (SEC OCONEE CONNECTOR AND DANIELS

BRIDGE RD.), +/- 3.57 AC (SWC OCONEE CONNECTOR

**AND MARS HILL RD.)** 

**SIZE:** +/- 1.65 AC and +/- 3.57 AC

**ZONING:** B-1 COMMERCIAL