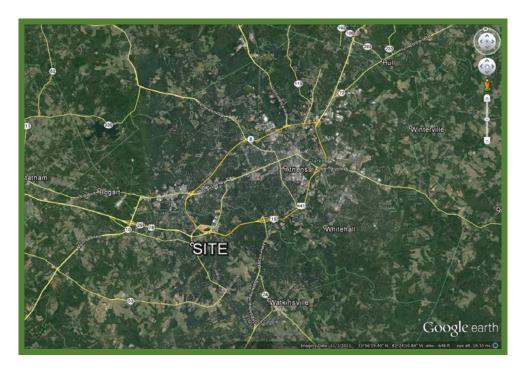

### **Location Overview**

The property is located in Oconee County, Georgia, which is approximately 60 miles northeast of Atlanta and also within 5 miles of the University of Georgia campus. Oconee County is part of the Athens Metropolitan Statistical Area (MSA) which also includes Clarke County (Athens) to the north, Madison County to the north, and Oglethorpe County to the east. The population of the Athens MSA is approximately 180,000. The University of Georgia is the single largest employer in the Athens area and has approximately 9,000 employees and 32,000 students. The Oconee Connector retail corner sites are just south of Highway 316 and sit on corners that are opposite of a QuikTrip convenience store. In addition, the property is within one mile of the new retail hub of the Athens area that includes tenants such as Wal-Mart, Home Depot, Kroger, Lowe's, Kohl's, Dick's Sporting Goods, and Best Buy. According to the GDOT, the traffic count on Hwy. 316 just north of the site (aka Epps Bridge Parkway) is approximately 29,000 cars/day. These two corner properties have been rough graded and sit at road level ready for development. In addition, the Oconee Connector will become a four lane road with limited access and these properties sit at a signalized intersection. The construction for this four laning has begun and the construction is scheduled to be complete by the first quarter of 2018. These properties are ideal for pharmacy, bank, restaurants, or other retail users. The list price for the property is \$1,200,000 per acre and the property owner would consider subdividing the larger 3.57 corner property.

Aerial Photo Facing East

Aerial Photo Facing North

Aerial Photo Facing South

Aerial of Area

Map of North Georgia

Map of Athens, GA

Concept Plan for 1.6 AC

Preliminary Survey for 3.57 AC