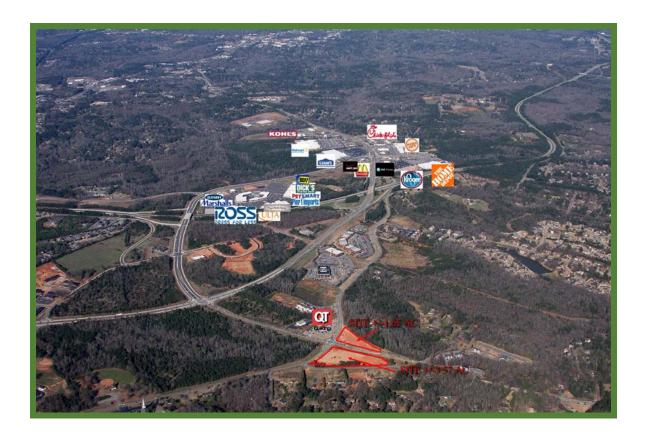

### **Location Overview**

The property is located in Oconee County, Georgia, which is approximately 60 miles northeast of Atlanta and also within 5 miles of the University of Georgia campus. Oconee County is part of the Athens Metropolitan Statistical Area (MSA) which also includes Clarke County (Athens) to the north, Madison County to the north, and Oglethorpe County to the east. The population of the Athens MSA is approximately 180,000. The University of Georgia is the single largest employer in the Athens area and has approximately 9,000 employees and 32,000 students. The Oconee Connector retail corner sites are just south of Highway 316 and sit on corners that are opposite of a QuikTrip convenience store. In addition, the property is within one mile of the new retail hub of the Athens area that includes tenants such as Wal-Mart, Home Depot, Kroger, Lowe's, Kohl's, Dick's Sporting Goods, and Best Buy. According to the GDOT, the traffic count on Hwy. 316 just north of the site (aka Epps Bridge Parkway) is approximately 29,000 cars/day. These two corner properties have been rough graded and sit at road level ready for development. In addition, the Oconee Connector will become a four lane road with limited access and these properties sit at a signalized intersection. The construction for this four laning has begun and the construction is scheduled to be complete by the first quarter of 2018. These properties are ideal for pharmacy, bank, restaurants, or other retail users. The list price for the property is \$1,200,000 per acre and the property owner would consider subdividing the larger 3.57 corner property.

Aerial Photo Facing East

Aerial Photo Facing North

Aerial Photo Facing South

Aerial of Area

Map of North Georgia

Map of Athens, GA

Concept Plan for 1.6 AC

Preliminary Survey for 3.57 AC