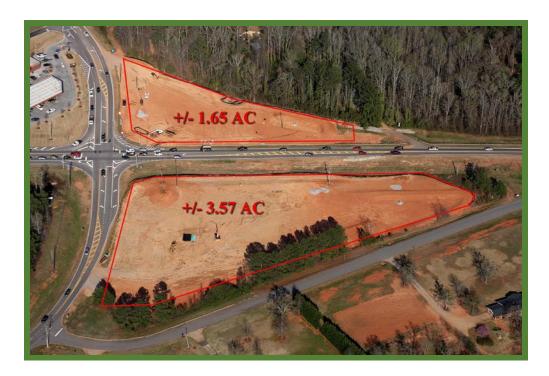

Aerial Photo Facing East

Aerial Photo Facing North

Aerial Photo Facing South

Aerial of Area

Map of North Georgia

Map of Athens, GA

Concept Plan for 1.6 AC

Preliminary Survey for 3.57 AC

### **PROPERTY SUMMARY**

INTERSECTION: +/- 1.65 AC (SEC OCONEE CONNECTOR AND DANIELS

BRIDGE RD.), +/- 3.57 AC (SWC OCONEE CONNECTOR

**AND MARS HILL RD.)** 

**SIZE:** +/- 1.65 AC and +/- 3.57 AC

**ZONING:** B-1 COMMERCIAL