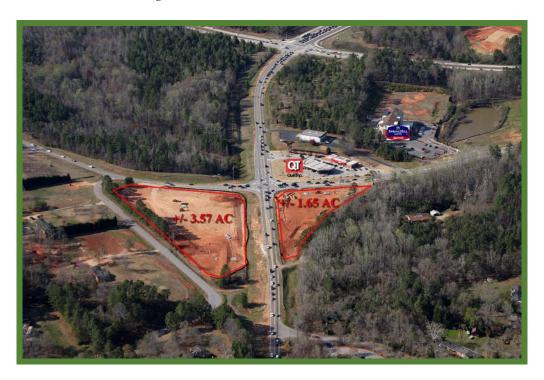

Aerial Photo Facing East

Aerial Photo Facing North

Aerial Photo Facing South

Aerial of Area

Map of North Georgia

Map of Athens, GA

Concept Plan for 1.6 AC

Preliminary Survey for 3.57 AC

### **PROPERTY SUMMARY**

INTERSECTION: +/- 1.65 AC (SEC OCONEE CONNECTOR AND DANIELS

BRIDGE RD.), +/- 3.57 AC (SWC OCONEE CONNECTOR

**AND MARS HILL RD.)** 

**SIZE:** +/- 1.65 AC and +/- 3.57 AC

**ZONING:** B-1 COMMERCIAL