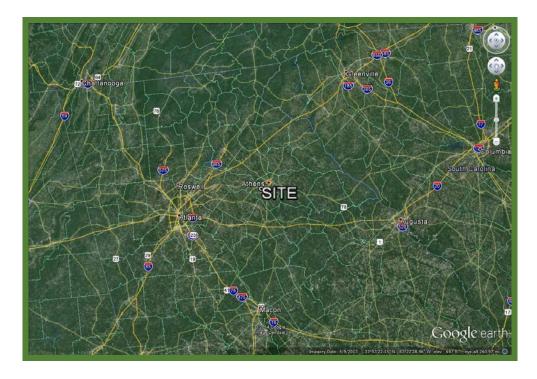

### **Location Overview**

The property is located in Oconee County, Georgia, which is approximately 60 miles northeast of Atlanta and also within 5 miles of the University of Georgia campus. Oconee County is part of the Athens Metropolitan Statistical Area (MSA) which also includes Clarke County (Athens) to the north, Madison County to the north, and Oglethorpe County to the east. The population of the Athens MSA is approximately 180,000. The University of Georgia is the single largest employer in the Athens area and has approximately 9,000 employees and 32,000 students. The Oconee Connector retail corner sites are just south of Highway 316 and sit on corners that are opposite of a QuikTrip convenience store. In addition, the property is within one mile of the new retail hub of the Athens area that includes tenants such as Wal-Mart, Home Depot, Kroger, Lowe's, Kohl's, Dick's Sporting Goods, and Best Buy. According to the GDOT, the traffic count on Hwy. 316 just north of the site (aka Epps Bridge Parkway) is approximately 29,000 cars/day. These two corner properties have been rough graded and sit at road level ready for development. In addition, the Oconee Connector will become a four lane road with limited access and these properties sit at a signalized intersection. The construction for this four laning has begun and the construction is scheduled to be complete by the first quarter of 2018. These properties are ideal for pharmacy, bank, restaurants, or other retail users. The list price for the property is \$1,200,000 per acre and the property owner would consider subdividing the larger 3.57 corner property.

Aerial Photo Facing East

Aerial Photo Facing North

Aerial Photo Facing South

Aerial of Area

Map of North Georgia

Map of Athens, GA

Concept Plan for 1.6 AC

Preliminary Survey for 3.57 AC