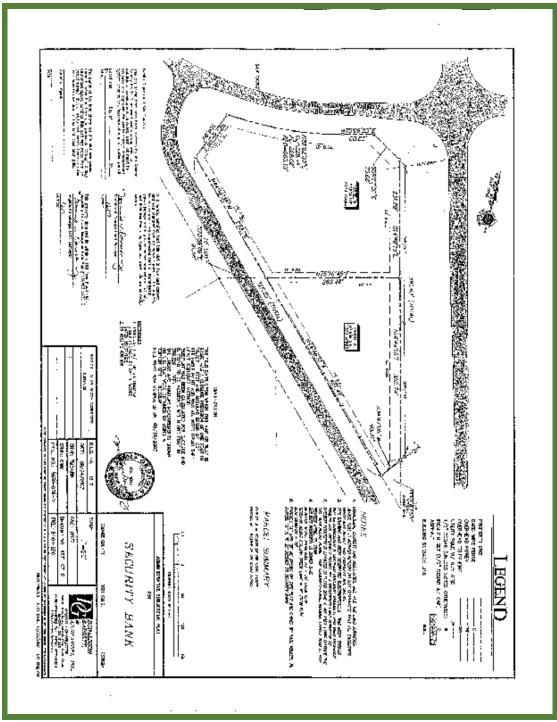

Aerial Photo Facing East

Aerial Photo Facing North

Aerial Photo Facing South

Aerial of Area

Map of North Georgia

Map of Athens, GA

Concept Plan for 1.6 AC

Preliminary Survey for 3.57 AC

Concept Plan of 3.57 AC

### **PROPERTY SUMMARY**

INTERSECTION: +/- 1.65 AC (SEC OCONEE CONNECTOR AND DANIELS

BRIDGE RD.), +/- 3.57 AC (SWC OCONEE CONNECTOR

**AND MARS HILL RD.)** 

**SIZE:** +/- 1.65 AC and +/- 3.57 AC

**ZONING:** B-1 COMMERCIAL