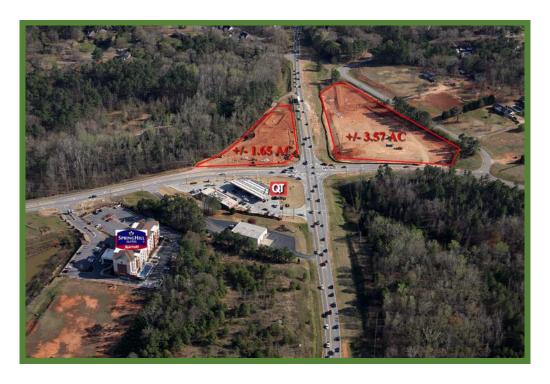

Aerial Photo Facing East

Aerial Photo Facing North

Aerial Photo Facing South

Aerial of Area

Map of North Georgia

Map of Athens, GA

Concept Plan for 1.6 AC

Preliminary Survey for 3.57 AC

### **PROPERTY SUMMARY**

INTERSECTION: +/- 1.65 AC (SEC OCONEE CONNECTOR AND DANIELS

BRIDGE RD.), +/- 3.57 AC (SWC OCONEE CONNECTOR

**AND MARS HILL RD.)** 

**SIZE:** +/- 1.65 AC and +/- 3.57 AC

**ZONING:** B-1 COMMERCIAL