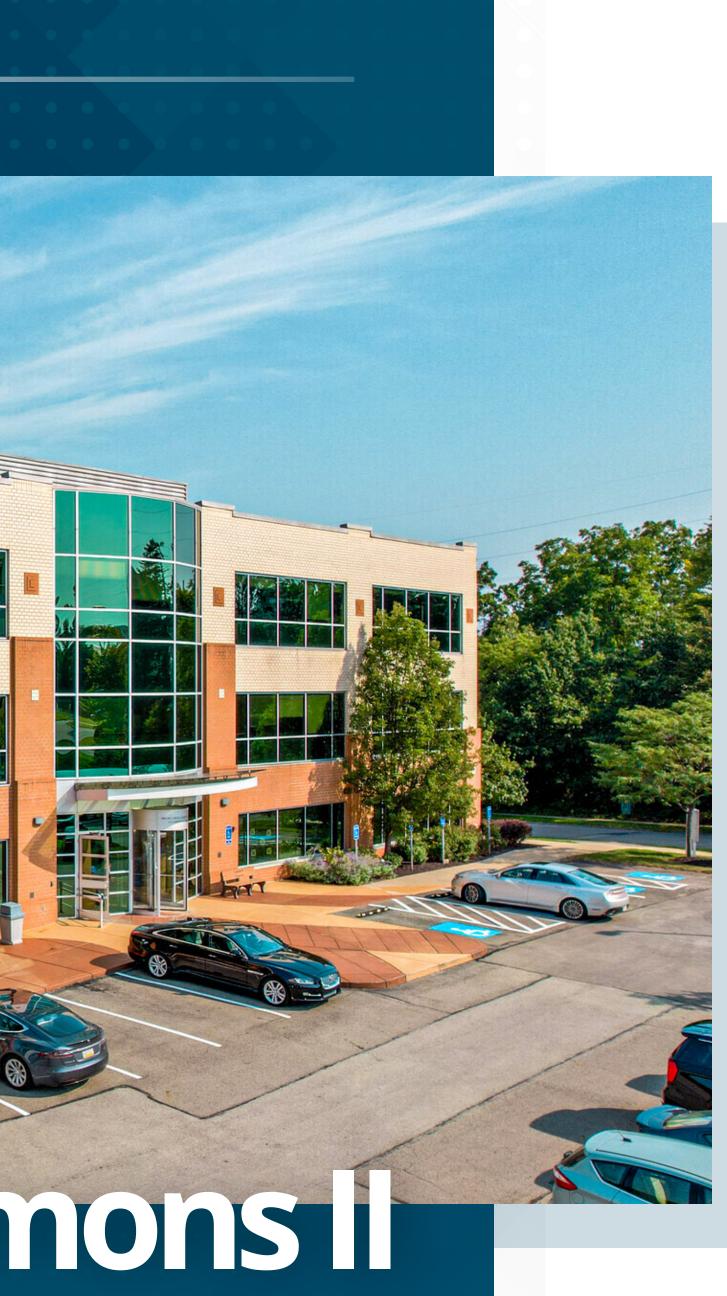

### Class A Office Space For Lease

**Brush Creek Commons II** 125 Emeryville Drive, Cranberry Township PA 16066

# Property Features

- Class A, 36,000-square-foot building
- Located in park-like setting with outdoor seating and walking paths
- Sleek building lobby with unique interior design, lighting fixtures, and interior fountain
- 24-hour tenant access via keypad entry
- Energy efficient building systems and windows
- Vending room for tenant convenience
- Modern offices with high-end finishes
- Ample onsite parking for tenants and guests
- Building signage opportunity along I-76