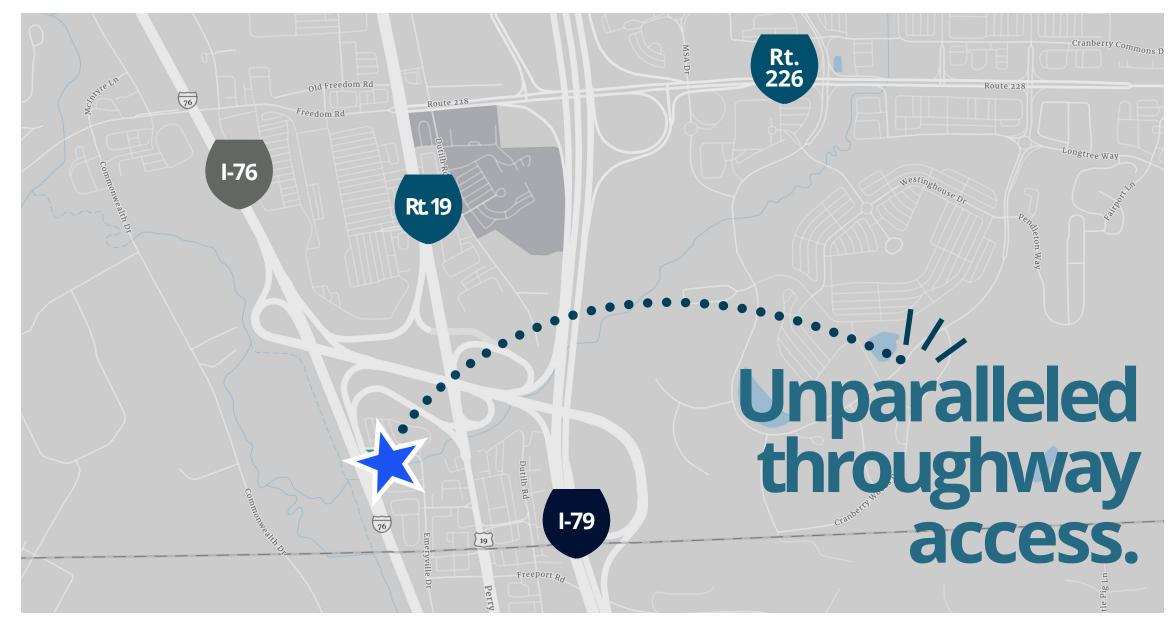

# Ideally located in the heart of **Cranberry Township** with immediate access to **Route 19**, **I-76** and **I-79**.

**Commuting made easy:** Brushcreek Commons is just a 23-minute drivetime from Downtown Pittsburgh, a 30-minute drive from the Pittsburgh Intl. Airport, and 10 minutes from Cranberry Township's commercial strip.