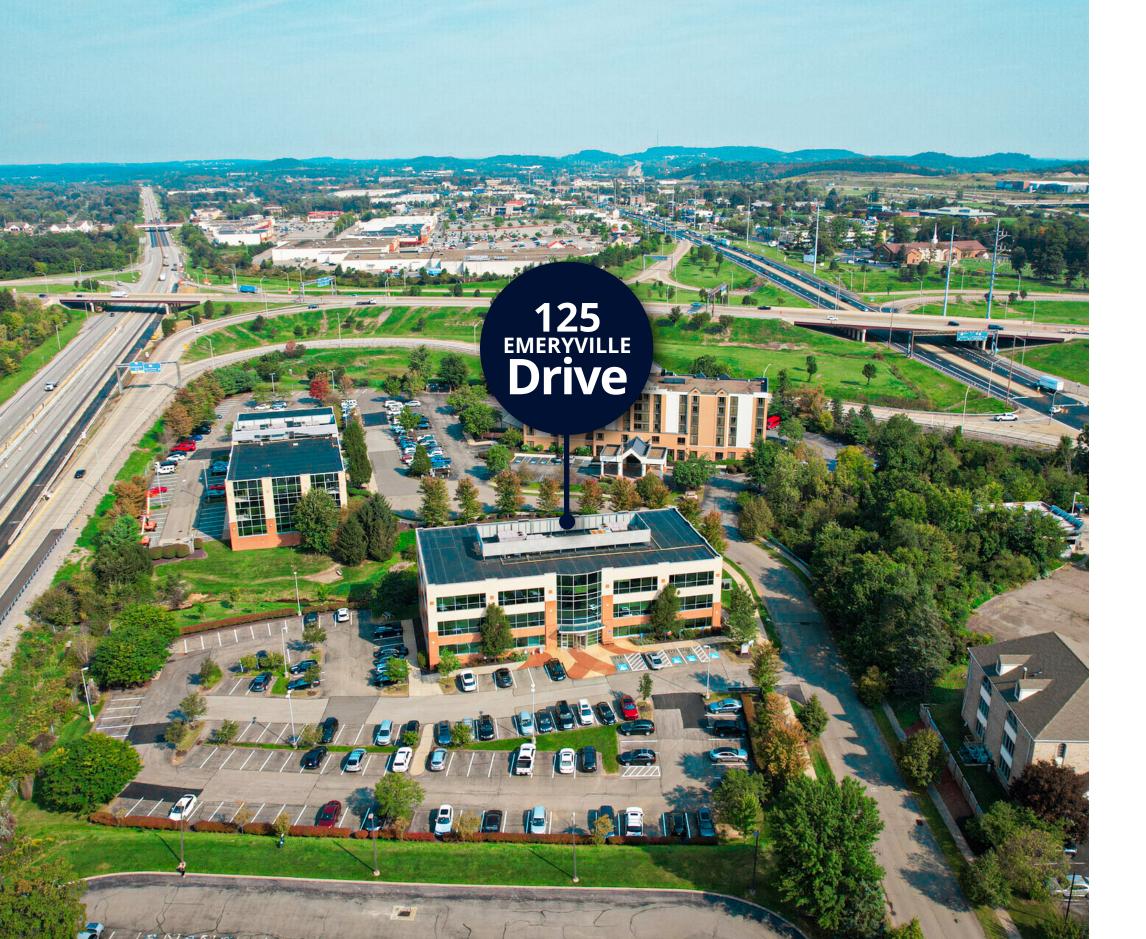

#### **Brush Creek Commons II**

is scenically nestled adjacent to Brush Creek, offering tenants close proximity to recreational access via the Brush Creek Trail, dozens of nearby restaurants and retailers, and prominent visibility from I-76.

# Property Features

- Class A, 36,000-square-foot building
- Located in park-like setting with outdoor seating and walking paths
- Sleek building lobby with unique interior design, lighting fixtures, and interior fountain
- 24-hour tenant access via keypad entry
- Energy efficient building systems and windows
- Vending room for tenant convenience
- Modern offices with high-end finishes
- Ample onsite parking for tenants and guests
- Building signage opportunity along I-76