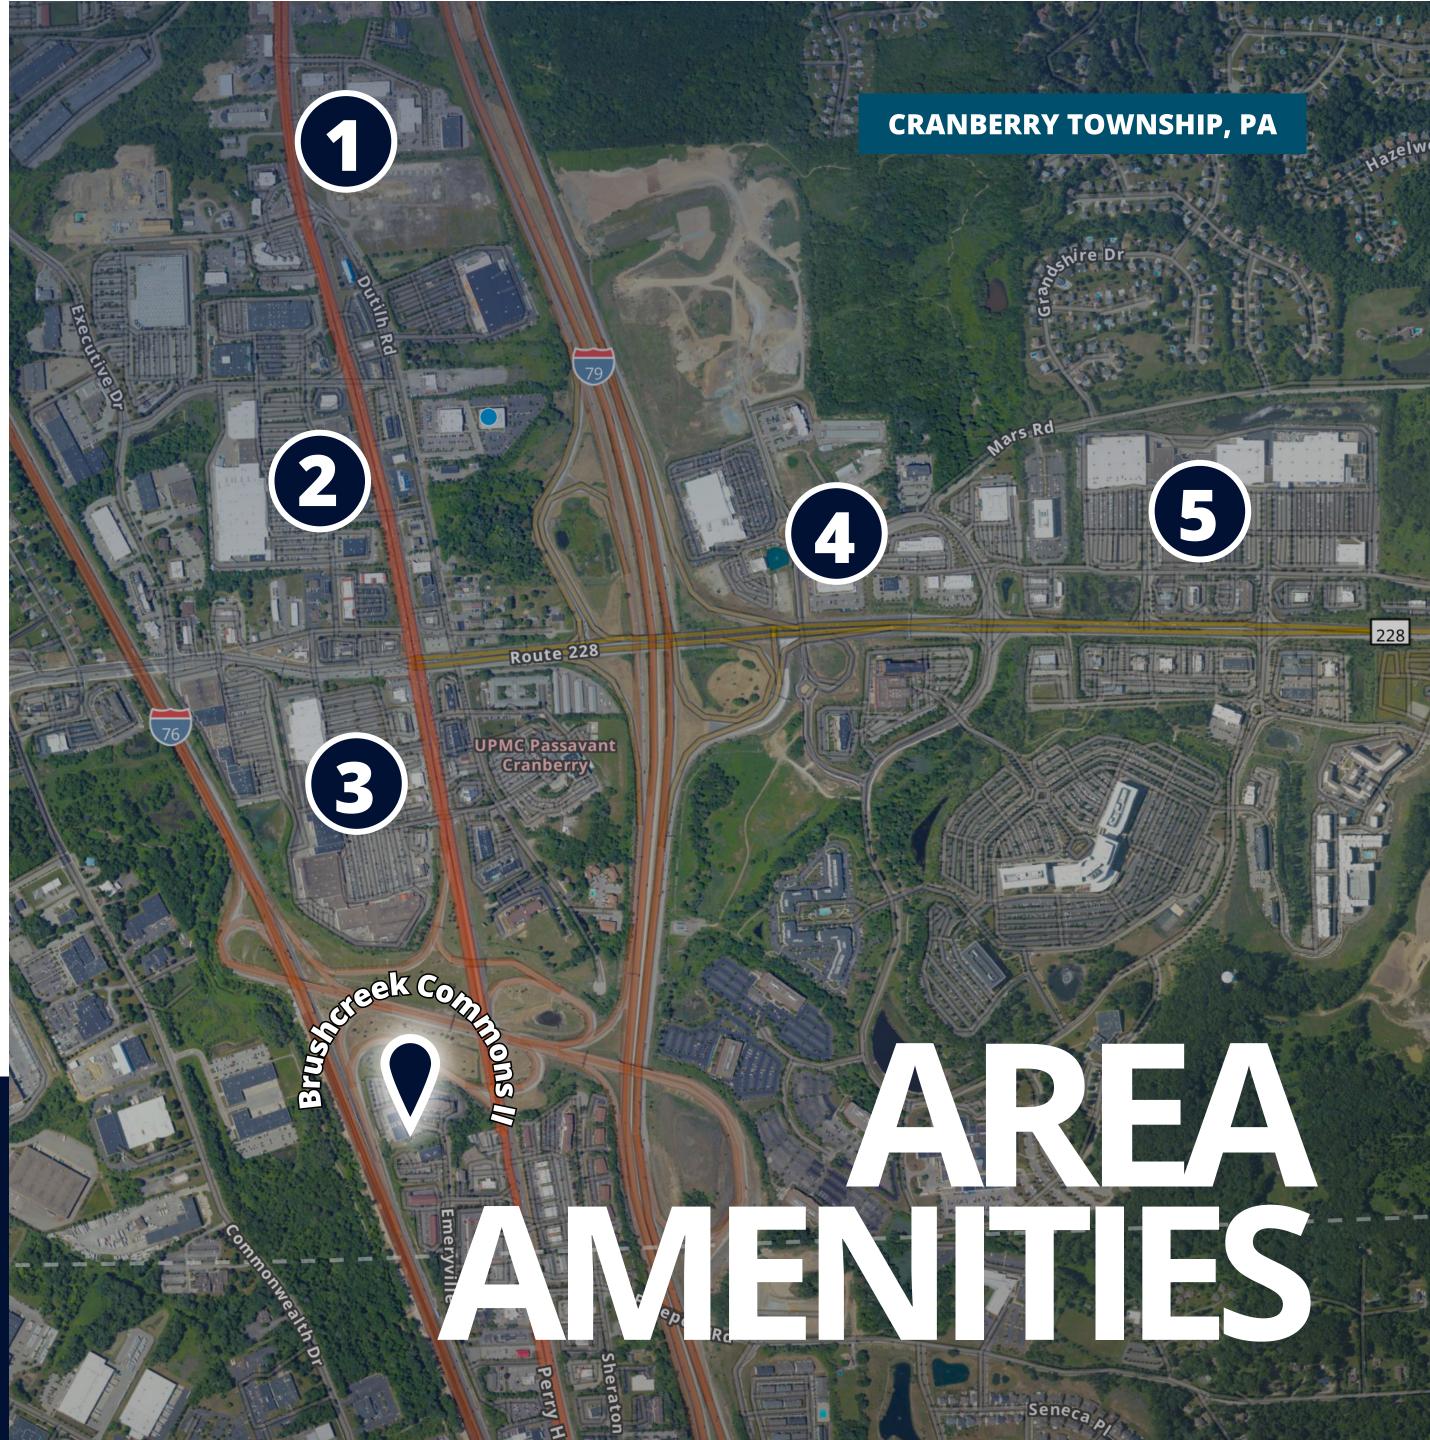

#### **Amenities within a 2-minute drive:**

#### **STREETS OF CRANBERRY**

Condado Tacos, Old Navy, UPS Store, First Watch, Maxine's Coffee, Omaha Steaks, Firehouse Subs

#### **CRANBERRY SQUARE**

Walmart Supercenter, Costco, Best Buy, Public Lands, Barnes & Noble, Pure Hockey, The Vitamin Shoppe

#### **CRANBERRY MALL**

Marshalls, Michaels, Aldi, Five Below, Giant Eagle, Starbucks, Hallmark, Versona, Great Clips, KeyBank

#### CRANBERRY SPRINGS DEVELOPMENT

Juniper Grill, Burgatory, Firebirds Grill, Chipotle, Bartram House Bakery

#### **CRANBERRY COMMONS**

Target, Kohls, Lowes's, T.J.Maxx, PetSmart, Staples, Starbucks, Freshii, Applebee's, McDonalds