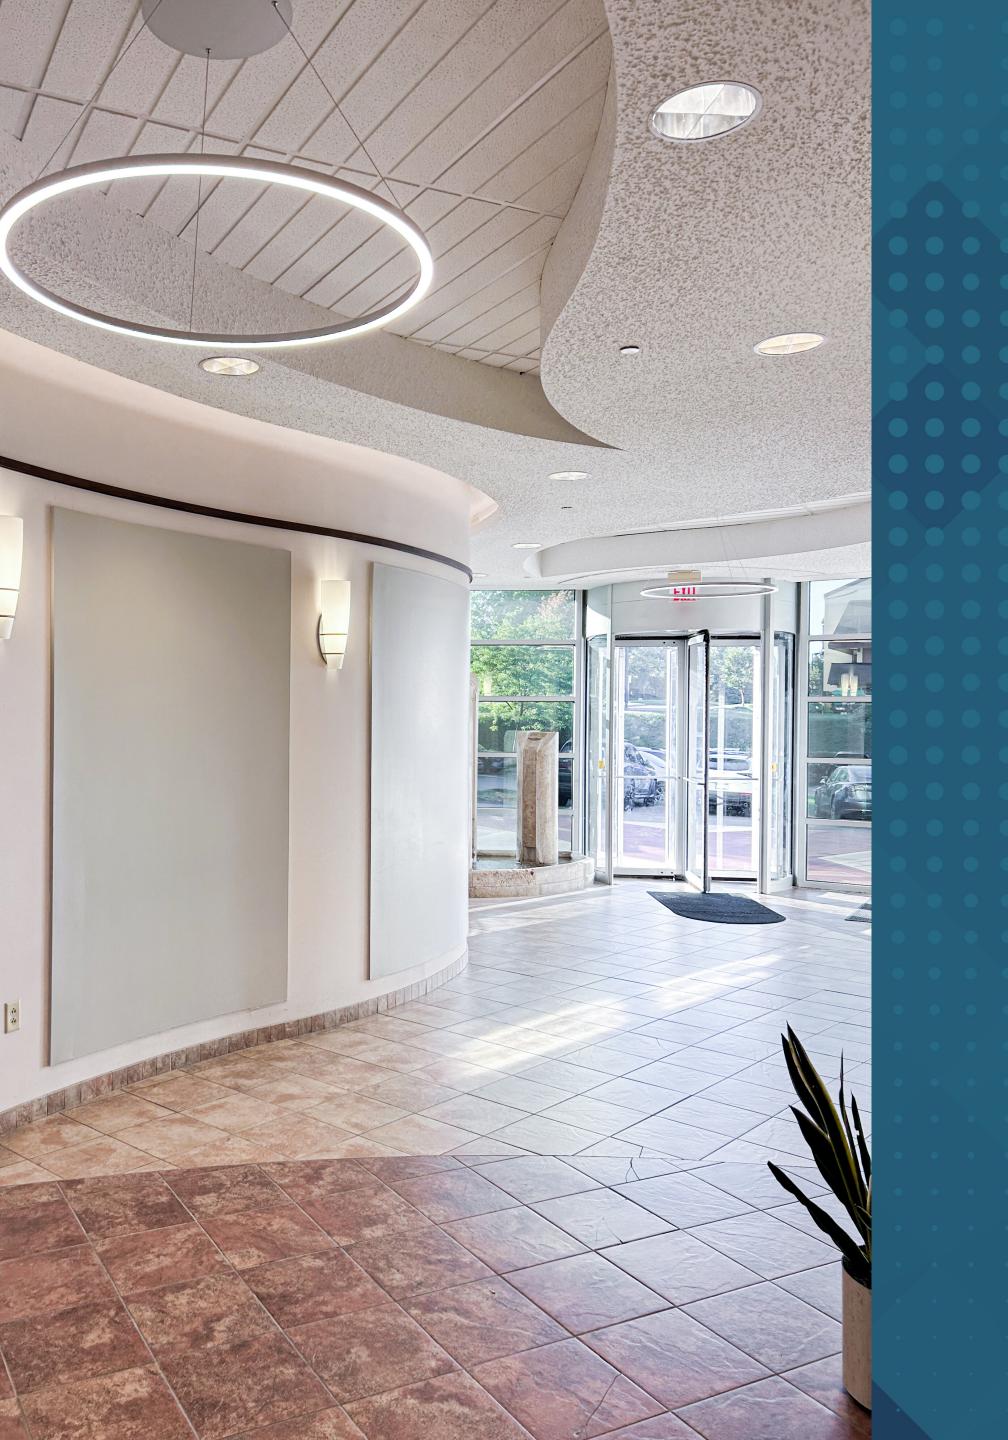

# Property Features

- Class A, 36,000-square-foot building
- Located in park-like setting with outdoor seating and walking paths
- Sleek building lobby with unique interior design, lighting fixtures, and interior fountain
- 24-hour tenant access via keypad entry
- Energy efficient building systems and windows
- Vending room for tenant convenience
- Modern offices with high-end finishes
- Ample onsite parking for tenants and guests
- Building signage opportunity along I-76