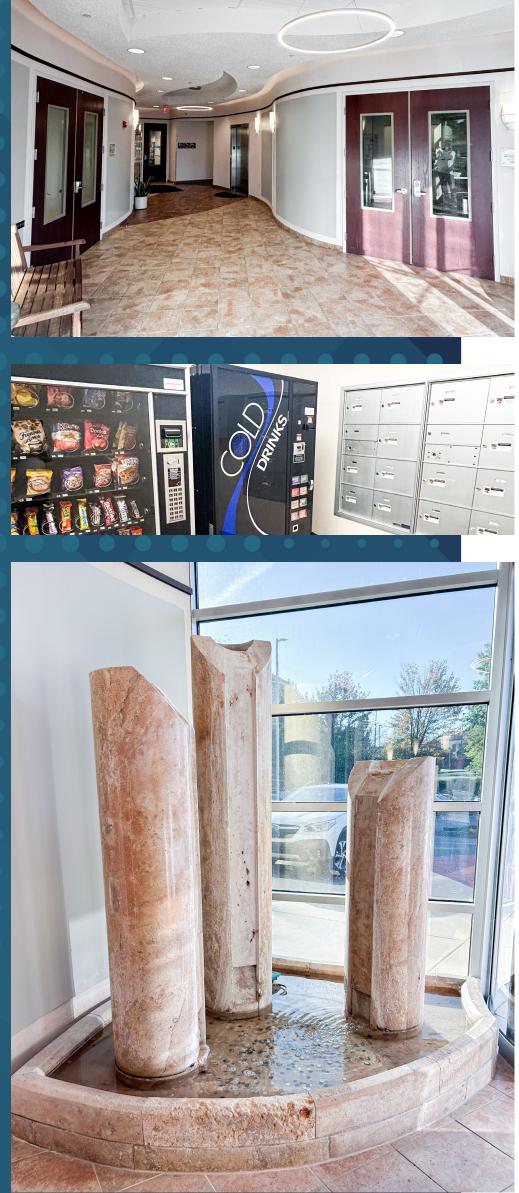

# Property Features

- Class A, 36,000-square-foot building
- Located in park-like setting with outdoor seating and walking paths
- Sleek building lobby with unique interior design, lighting fixtures, and interior fountain
- 24-hour tenant access via keypad entry
- Energy efficient building systems and windows
- Vending room for tenant convenience
- Modern offices with high-end finishes
- Ample onsite parking for tenants and guests
- Building signage opportunity along I-76