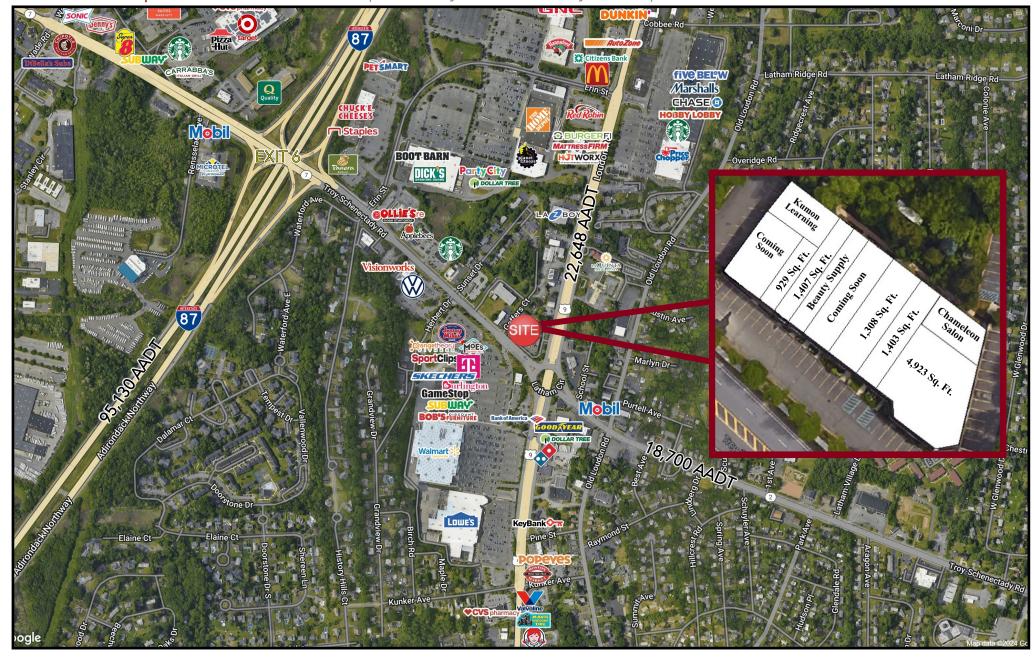

#### PROPERTY INFO

- O COMING SOON New Façade, Roof, and Parking Lot!
- Premier location on the Latham Circle at the primary retail intersection of the trade area.
- Across the street from the new Shoppes at Latham Circle.
- Excellent visibility and accessibility from Route 9, Route 7, and I-87 Exit 6.

**AVAILABLE SPACE** 

**BUILDING SIZE** 

**O** 1,395–20,000 SF

**O** 22,457 SF

Alex Kutikov, Principal Licensed Real Estate Broker Gordon Heeps, Principal Licensed Real Estate Broker