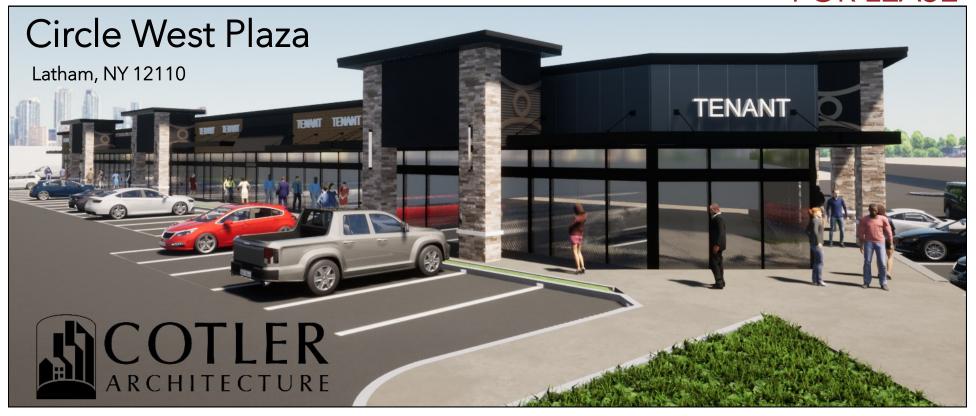

## FOR LEASE



#### PROPERTY INFO

- O COMING SOON New Façade, Roof, and Parking Lot!
- Premier location on the Latham Circle at the primary retail intersection of the trade area.
- Across the street from the new Shoppes at Latham Circle.
- Excellent visibility and accessibility from Route 9, Route 7, and I-87 Exit 6.

CALL FOR PRICING

### 2024 Demographics

|                                      | 1 Miles   | 3 Miles   | 5 Miles   |
|--------------------------------------|-----------|-----------|-----------|
| Population                           | 6,446     | 44,434    | 162,156   |
| Average HH Income                    | \$125,554 | \$130,799 | \$105,279 |
| Est. Adj. Daytime Demographics (16+) | 4,974     | 39,281    | 141,570   |

**AVAILABLE SPACE** 

**BUILDING SIZE** 

**O** 1,395–20,000 SF