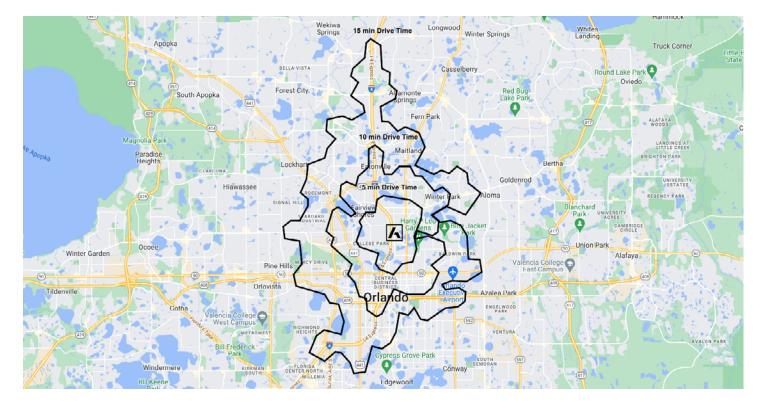

## **DRIVE TIMES & DEMOGRAPHICS**

#### 5-MINUTE DRIVE TIME -

77,817 ESTIMATED POPULATION

**38,598** households

112,465 TOTAL EMPLOYEES

OTAL EMPLOYEES

**206,106** 

10-MINUTE DRIVE TIME -

ESTIMATED POPULATION

231,332 TOTAL EMPLOYEES

\$131,174 average household income

The information contained herein has been provided by sources believed to be reliable, however Atrium Commercial Real Estate makes no representation, expressed or implied, as to its accuracy and said information is subject to errors, ommissions, or changes.

15-MINUTE DRIVE TIME -

ESTIMATED POPULATION

214,519 HOUSEHOLDS

353,670 TOTAL EMPLOYEES

AVERAGE HOUSEHOLD INCOME

FOR MORE INFORMATION, PLEASE CONTACT:

Rebekah Marrero 407.863.2968 Senior Associate Rebekah@AtriumCommercial.com JP Beaulieu, CCIM, CLS 407.863.2966 Principal JP@AtriumCommercial.com