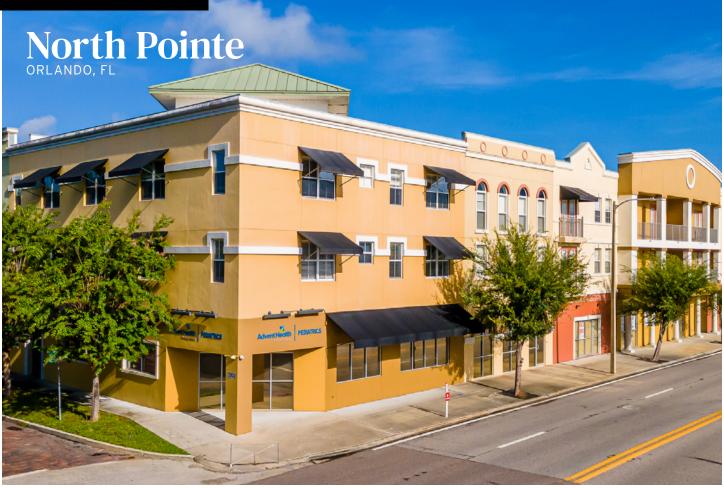

# For Lease

#### OFFICE SPACE AVAILABLE

## DESCRIPTION

Prime turnkey commercial office space available in the AdventHealth Village market.

#### **PROPERTY OVERVIEW**

| SPACE AVAILABLE | 1,100 SF                |
|-----------------|-------------------------|
| UNIT            | Second Floor, Suite 205 |
| ASKING RATE     | \$28/SF                 |