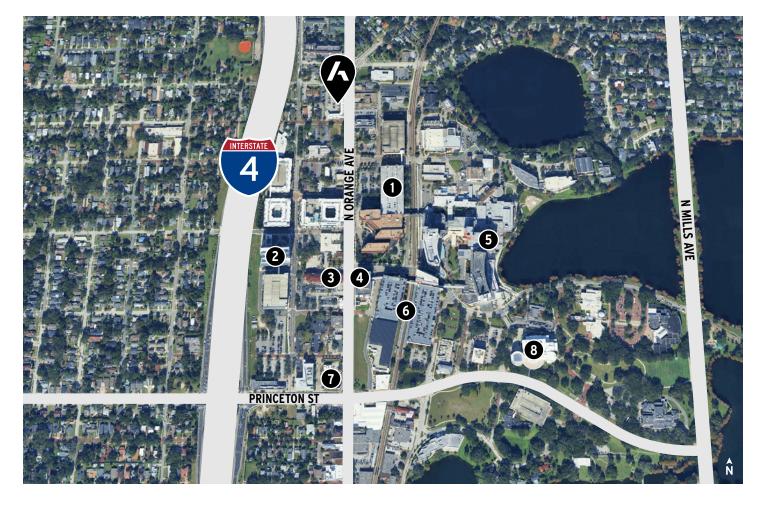

## LOCATION

# AMENITIES, DINING, CONVENIENCE, ETC.

| 1 King Street Parking Garage    | 5 AdventHealth           |
|---------------------------------|--------------------------|
| 2 AdventHealth Innovation Tower | 6 Sunrail Station        |
| 3 Comfort Suites Downtown       | 7-Eleven                 |
| 4 Panera Bread                  | 8 Orlando Science Center |